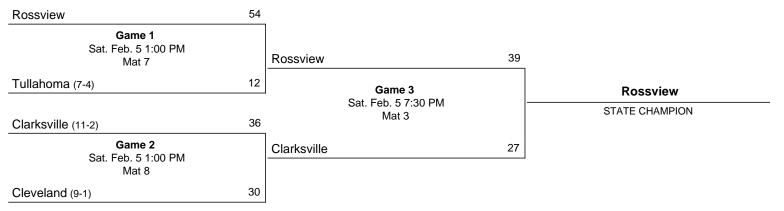

# 2022 Girls' Dual Wrestling Championship February 5 - February 5, 2022 · Williamson Co. Expo Center - Franklin, TN

### Match 2 Clarksville 36, Cleveland 30

|                 | Match Summary                                                                                  | CLKG | CLEG |
|-----------------|------------------------------------------------------------------------------------------------|------|------|
| 152             | Tynesha Hilt (Cleveland (Girls)) over Kayla Powers (Clarksville (Girls)) Fall 3:19             | 0    | 6.0  |
| 165             | Piper Fowler (Cleveland (Girls)) over Ava Gray (Clarksville (Girls)) Fall 0:09                 | 0    | 6.0  |
| 185             | Madelin Zunun (Cleveland (Girls)) over Christen Weatherspoon (Clarksville (Girls)) Fall 3:46   | 0    | 6.0  |
| 235             | Shaniayha Wysinger (Clarksville (Girls)) over Diamond Young (Cleveland (Girls)) Fall 2:41      | 6.0  | 0    |
| 100             | Brianna Stringer (Cleveland (Girls)) over Miranda Robles (Clarksville (Girls)) Fall 3:08       | 0    | 6.0  |
| 107             | Ella`Lina Gonzalez (Clarksville (Girls)) over Alice Reyes-Rivera (Cleveland (Girls)) Fall 1:53 | 6.0  | 0    |
| 114             | Emma Stewart (Clarksville (Girls)) over Makya Humes (Cleveland (Girls)) Dec 10-3               | 3.0  | 0    |
| 120             | Caila Weatherspoon (Clarksville (Girls)) over Jakyra Humes (Cleveland (Girls)) Dec 5-3         | 3.0  | 0    |
| 126             | Grace McIntyre (Clarksville (Girls)) over Leah Adriaanse (Cleveland (Girls)) Fall 2:53         | 6.0  | 0    |
| 132             | Lilli Cobb (Clarksville (Girls)) over Serenity Mcglade (Cleveland (Girls)) Fall 5:38           | 6.0  | 0    |
| 138             | Alexia Escobedo (Clarksville (Girls)) over Kemoria Turner (Cleveland (Girls)) Fall 3:06        | 6.0  | 0    |
| 145             | Brooklyn Deaver (Cleveland (Girls)) over Zoe Cobb (Clarksville (Girls)) Fall 1:30              | 0    | 6.0  |
| Dual Meet Score |                                                                                                | 36.0 | 30.0 |

### Match 3 Rossview 39, Clarksville 27

|                 | Match Summary                                                                                  | ROSG | CLKG |
|-----------------|------------------------------------------------------------------------------------------------|------|------|
| 165             | alexis mize (Rossview (Girls)) over Ava Gray (Clarksville (Girls)) Fall 1:37                   | 6.0  | 0    |
| 185             | katelyn McMillan (Rossview (Girls)) over Christen Weatherspoon (Clarksville (Girls)) Fall 1:32 | 6.0  | 0    |
| 235             | Shaniayha Wysinger (Clarksville (Girls)) over justina nikolao (Rossview (Girls)) Fall 4:35     | 0    | 6.0  |
| 100             | ava teasley (Rossview (Girls)) over Miranda Robles (Clarksville (Girls)) Fall 3:50             | 6.0  | 0    |
| 107             | Ella`Lina Gonzalez (Clarksville (Girls)) over adelynn bess (Rossview (Girls)) Fall 0:44        | 0    | 6.0  |
| 114             | Emma Stewart (Clarksville (Girls)) over caitlyn miller (Rossview (Girls)) Dec 4-2              | 0    | 3.0  |
| 120             | Caila Weatherspoon (Clarksville (Girls)) over anna jenks (Rossview (Girls)) Fall 3:43          | 0    | 6.0  |
| 126             | evelin ochoa (Rossview (Girls)) over Grace McIntyre (Clarksville (Girls)) Fall 5:59            | 6.0  | 0    |
| 132             | Lilli Cobb (Clarksville (Girls)) over kelsey mize (Rossview (Girls)) Fall 0:50                 | 0    | 6.0  |
| 138             | gabriela wilkinson (Rossview (Girls)) over Madelin Allen (Clarksville (Girls)) Dec 13-8        | 3.0  | 0    |
| 145             | analise jetter (Rossview (Girls)) over Alexia Escobedo (Clarksville (Girls)) Fall 1:35         | 6.0  | 0    |
| 152             | alyssa adamo (Rossview (Girls)) over Kayla Powers (Clarksville (Girls)) Fall 1:43              | 6.0  | 0    |
| Dual Meet Score |                                                                                                | 39.0 | 27.0 |