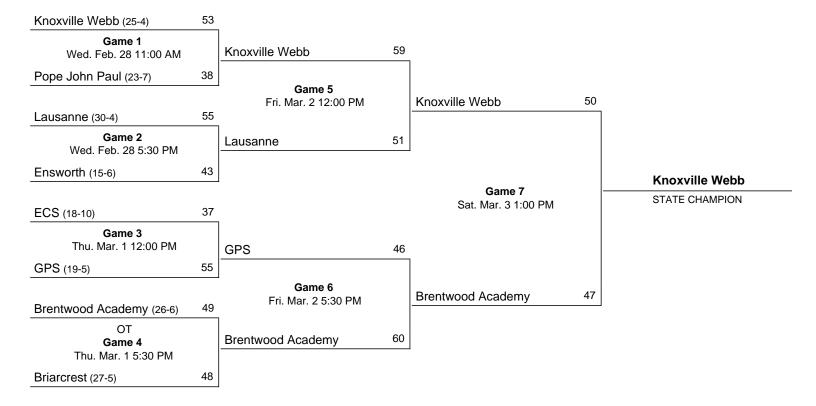

# **Summary**

**Championship Record: 0-5** 

**Appearances (5):** 2012, 2010, 2007, 2006, 2005

# 2012 Division II Class AA State Girls' Basketball Tournament

March 2 - March 3, 2012 · Lipscomb University - Allen Arena - Nashville, TN

```
______
VISITORS: Pope John Paul II High School 24-6
                                TOT-FG 3-PT REBOUNDS
## Player Name
                                FG-FGA FG-FGA FT-FTA OF DE TOT PF TP A TO BLK S MIN
                              9-41 1-8 21-27 13 22 35 15 40 3 20 1 6 160
    Totals.....
TOTAL FG% 1st Half: 3-12 25.0% 2nd Half: 6-29 20.7% Game: 22.0% DEADB 3-Pt. FG% 1st Half: 0-2 0.0% 2nd Half: 1-6 16.7% Game: 12.5% REBS F Throw % 1st Half: 12-16 75.0% 2nd Half: 9-11 81.8% Game: 77.8% 2
______
HOME TEAM: Ensworth High School 22-6
## Player Name