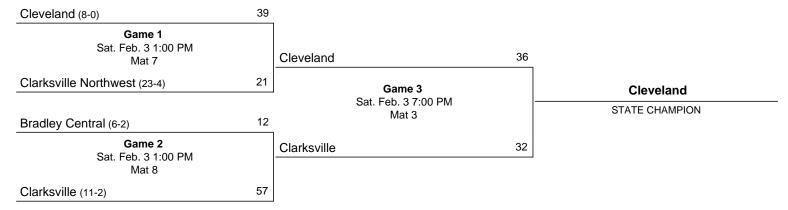

## 2024 Girls' Dual Wrestling Championship

February 3 - February 3, 2024 · Williamson Co. Expo Center - Franklin, TN

#### **Consolation Contests**

Feb. 3 5:00 PM Game 4 Third Place Clarksville Northwest 42, Bradley Central 24 Mat 7 Stats

## 2024 Girls' Dual Wrestling Championship

Williamson Co. Expo Center - Franklin, TN - February 3, 2024

#### Match 1 Cleveland 39, Northwest 21

|                 | Match Summary                                                                              | CLEG | NWEG |
|-----------------|--------------------------------------------------------------------------------------------|------|------|
| 132             | Shyanne Tandy (Northwest (Girls)) over Audreyona Perkins (Cleveland (Girls)) Dec 9-3       | 0    | 3.0  |
| 138             | Emmalee Castleman (Northwest (Girls)) over Kemoria Turner (Cleveland (Girls)) Fall 5:00    | 0    | 6.0  |
| 145             | Sally Johnson (Northwest (Girls)) over Adelyn Vanoy (Cleveland (Girls)) Fall 3:27          | 0    | 6.0  |
| 152             | Bella Harris (Cleveland (Girls)) over Unknown (Unattached) Forf                            | 6.0  | 0    |
| 165             | Piper Fowler (Cleveland (Girls)) over Sunshine Ellis (Northwest (Girls)) Fall 0:13         | 6.0  | 0    |
| 185             | Diamond Young (Cleveland (Girls)) over Anjolina Rosario (Northwest (Girls)) Fall 0:22      | 6.0  | 0    |
| 235             | Tyvenoria Munene (Northwest (Girls)) over Madelin Zunun (Cleveland (Girls)) Dec 3-1        | 0    | 3.0  |
| 100             | Haylee Smart (Northwest (Girls)) over Anna Melton (Cleveland (Girls)) Dec 6-5              | 0    | 3.0  |
| 107             | Makya Parker (Cleveland (Girls)) over Niera Dixon (Northwest (Girls)) Fall 1:34            | 6.0  | 0    |
| 114             | Senna Grassman (Cleveland (Girls)) over Shyanne Michalski (Northwest (Girls)) Dec 8-5      | 3.0  | 0    |
| 120             | Olivia Collins (Cleveland (Girls)) over Yasarah Rivera Ramos (Northwest (Girls)) Fall 2:00 | 6.0  | 0    |
| 126             | Jakyra Parker (Cleveland (Girls)) over Maddison Espejo (Northwest (Girls)) Fall 0:46       | 6.0  | 0    |
| Dual Meet Score |                                                                                            |      | 21.0 |