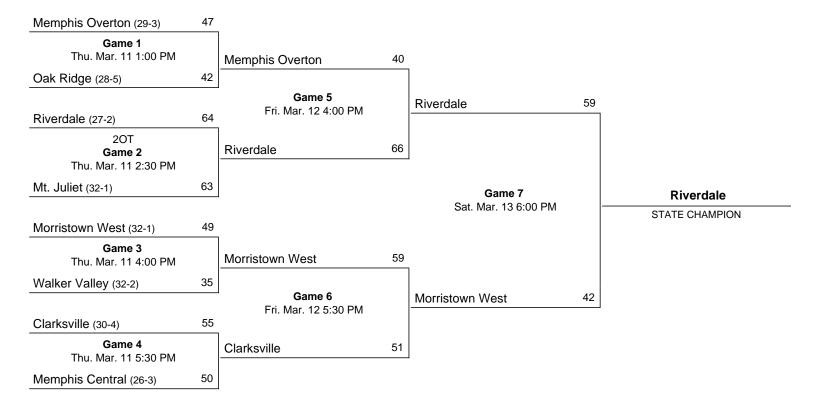

## 2017 Class AAA State Girls' Basketball Tournament

March 8 - March 11, 2017 - MTSU - Murphy Center

### Official Basketball Box Score -- Game Totals -- Final Statistics Riverdale vs Morristown West 03/08/17 1:15 PM at Murphy Center/Murfreesboro, TN

#### Riverdale 75 • 31-0

|     |                                                                 |   | Total                   | 3-Ptr                   | Rebounds                |      |                   |     |                      |      |                      |      |                         |     |                          |
|-----|-----------------------------------------------------------------|---|-------------------------|-------------------------|-------------------------|------|-------------------|-----|----------------------|------|----------------------|------|-------------------------|-----|--------------------------|
| ##  | Player                                                          |   | FG-FGA                  | FG-FGA                  | FT-FTA                  | Off  | Def               | Tot | PF                   | TP   | Α                    | TO   | Blk                     | Stl | Min                      |
| 03  | Hayes, Anastasia                                                | * | 6-10                    | 1-2                     | 5-6                     | 1    | 3                 | 4   | 1                    | 18   | 1                    | 0    | 0                       | 3   | 10                       |
| 11  | Hayes, Aislynn                                                  | * | 3-6                     | 0-1                     | 3-5                     | 0    | 2                 | 2   | 1                    | 9    | 7                    | 3    | 0                       | 4   | 21                       |
| 12  | Whittington, Amanda                                             | * | 3-6                     | 2-4                     | 1-1                     | 1    | 5                 | 6   | 1                    | 9    | 1                    | 2    | 0                       | 5   | 22                       |
| 25  | Whittington, Alexis                                             | * | 4-7                     | 1-4                     | 3-4                     | 2    | 1                 | 3   | 3                    | 12   | 2                    | 0    | 1                       | 1   | 22                       |
| 32  | Alexander, Brinae                                               | * | 7-11                    | 1-2                     | 1-2                     | 2    | 3                 | 5   | 2                    | 16   | 0                    | 3    | 1                       | 1   | 19                       |
| 00  | Hinson, Hope                                                    |   | 0-1                     | 0-1                     | 0-0                     | 0    | 0                 | 0   | 0                    | 0    | 0                    | 0    | 0                       | 0   | 1                        |
| 01  | Hayes, Alasia                                                   |   | 2-5                     | 1-2                     | 0-0                     | 0    | 3                 | 3   | 2                    | 5    | 0                    | 0    | 1                       | 2   | 12                       |
| 20  | Edgeston, Hannah                                                |   | 0-1                     | 0-1                     | 0-0                     | 0    | 1                 | 1   | 1                    | 0    | 0                    | 0    | 0                       | 0   | 4                        |
| 21  | Moore, Kennedy                                                  |   | 0-0                     | 0-0                     | 0-0                     | 0    | 0                 | 0   | 0                    | 0    | 1                    | 0    | 0                       | 0   | 2                        |
| 23  | Holcomb, Jalyn                                                  |   | 1-1                     | 1-1                     | 0-0                     | 0    | 2                 | 2   | 2                    | 3    | 0                    | 0    | 0                       | 1   | 16                       |
| 33  | Mayeux, Allison                                                 |   | 1-5                     | 1-3                     | 0-2                     | 3    | 1                 | 4   | 1                    | 3    | 2                    | 0    | 0                       | 0   | 20                       |
| 34  | Henegar, Madison                                                |   | 0-0                     | 0-0                     | 0-0                     | 0    | 0                 | 0   | 0                    | 0    | 0                    | 0    | 1                       | 0   | 1                        |
| 40  | Puckett, Brylee                                                 |   | 0-0                     | 0-0                     | 0-0                     | 0    | 1                 | 1   | 2                    | 0    | 0                    | 0    | 0                       | 0   | 6                        |
| 44  | Claybrook, Dylann                                               |   | 0-0                     | 0-0                     | 0-0                     | 0    | 0                 | 0   | 0                    | 0    | 0                    | 0    | 0                       | 0   | 1                        |
| 55  | Worley, Katelyn                                                 |   | 0-0                     | 0-0                     | 0-0                     | 0    | 0                 | 0   | 0                    | 0    | 0                    | 1    | 0                       | 0   | 3                        |
|     | Team                                                            |   |                         |                         |                         | 0    | 1                 | 1   |                      |      |                      |      |                         |     |                          |
|     | Totals                                                          |   | 27-53                   | 8-21                    | 13-20                   | 9    | 23                | 32  | 16                   | 75   | 14                   | 9    | 4                       | 17  | 160                      |
| 1st | - FG %: 9-17 52.9% 2nd: 9-3FG %: 2-5 40.0% 5.FT %: 2-4 50.0% 5. | 9 | 56.3%<br>55.6%<br>83.3% | 3rd: 7-13<br>1-4<br>3-4 | 53.8%<br>25.0%<br>75.0% | 4th: | 2-7<br>0-3<br>3-6 | . ( | 3.6%<br>0.0%<br>0.0% | Game | e: 27-<br>8-2<br>13- | 21 3 | 50.9%<br>38.1%<br>55.0% |     | Deadball<br>ebounds<br>3 |

#### Morristown West 46 • 30-3

|     |                                                          |                         | Total                   | 3-Ptr                   | 3-Ptr                   |      | Rebounds           |     |                      |      |                     |    |                         |     |                          |
|-----|----------------------------------------------------------|-------------------------|-------------------------|-------------------------|-------------------------|------|--------------------|-----|----------------------|------|---------------------|----|-------------------------|-----|--------------------------|
| ##  | Player                                                   |                         | FG-FGA                  | FG-FGA                  | FT-FTA                  | Off  | Def                | Tot | PF                   | TP   | Α                   | TO | Blk                     | Stl | Min                      |
| 05  | Shultz, Hannah                                           |                         | 2-12                    | 1-5                     | 1-2                     | 4    | 3                  | 7   | 2                    | 6    | 0                   | 4  | 0                       | 3   | 31                       |
| 12  | Phillips, Laken                                          |                         | 2-3                     | 1-1                     | 0-0                     | 0    | 2                  | 2   | 2                    | 5    | 2                   | 1  | 0                       | 0   | 20                       |
| 21  | Newsome, Sydney                                          |                         | 4-14                    | 0-4                     | 3-7                     | 2    | 4                  | 6   | 1                    | 11   | 5                   | 2  | 0                       | 1   | 25                       |
| 23  | Hefner, Macey                                            |                         | · 1-1                   | 0-0                     | 2-2                     | 1    | 3                  | 4   | 1                    | 4    | 1                   | 5  | 0                       | 0   | 16                       |
| 40  | Harville, Caroline                                       |                         | 3-9                     | 0-0                     | 2-2                     | 1    | 4                  | 5   | 5                    | 8    | 0                   | 4  | 0                       | 0   | 20                       |
| 03  | Foster, Erin                                             |                         | 1-3                     | 0-2                     | 0-0                     | 0    | 0                  | 0   | 3                    | 2    | 2                   | 1  | 0                       | 0   | 14                       |
| 20  | Davis, Alyssa                                            |                         | 2-5                     | 0-2                     | 2-2                     | 1    | 1                  | 2   | 2                    | 6    | 0                   | 3  | 0                       | 0   | 16                       |
| 24  | Watkins, Bailey                                          |                         | 0-0                     | 0-0                     | 0-0                     | 0    | 0                  | 0   | 0                    | 0    | 1                   | 0  | 0                       | 0   | 0                        |
| 34  | Simms, Angel                                             |                         | 1-2                     | 0-0                     | 2-2                     | 0    | 0                  | 0   | 1                    | 4    | 0                   | 1  | 0                       | 0   | 12                       |
| 42  | Seals, Hannah                                            |                         | 0-1                     | 0-1                     | 0-0                     | 2    | 1                  | 3   | 0                    | 0    | 0                   | 1  | 0                       | 0   | 6                        |
|     | Team                                                     |                         |                         |                         |                         | 2    | 3                  | 5   |                      |      |                     |    |                         |     |                          |
|     | Totals                                                   |                         | 16-50                   | 2-15                    | 12-17                   | 13   | 21                 | 34  | 17                   | 46   | 11                  | 22 | 0                       | 4   | 160                      |
| 1st | - FG %: 3-15 20.0%<br>3FG %: 0-3 0.0%<br>FT %: 5-6 83.3% | 2nd: 4-10<br>1-4<br>2-4 | 40.0%<br>25.0%<br>50.0% | 3rd: 7-15<br>1-4<br>3-5 | 46.7%<br>25.0%<br>60.0% | 4th: | 2-10<br>0-4<br>2-2 | (   | 0.0%<br>0.0%<br>0.0% | Game | e: 16-<br>2-<br>12- | 15 | 32.0%<br>13.3%<br>70.6% |     | Deadball<br>ebounds<br>3 |

Officials:

Technical fouls: Riverdale-None. Morristown West-None. Attendance:

| Score by periods | 1st | 2nd | 3rd | 4th | Total |
|------------------|-----|-----|-----|-----|-------|
| Riverdale        | 22  | 28  | 18  | 7   | 75    |
| Morristown West  | 11  | 11  | 18  | 6   | 46    |