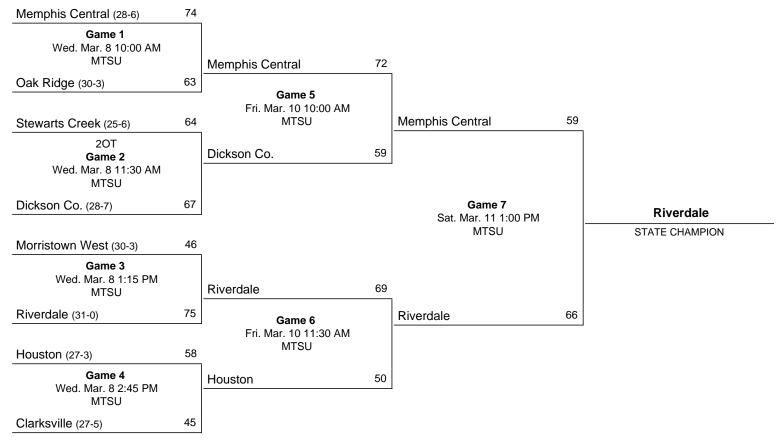

## 2017 Class AAA State Girls' Basketball Tournament

March 8 - March 11, 2017 - MTSU - Murphy Center

### Official Basketball Box Score -- Game Totals -- Final Statistics Riverdale vs Morristown West 03/08/17 1:15 PM at Murphy Center/Murfreesboro, TN

#### Riverdale 75 • 31-0

|     |                                                                 |   | Total                   | 3-Ptr                   | Rebounds                |      |                   |     |                      |      |                      |      |                         |     |                          |
|-----|-----------------------------------------------------------------|---|-------------------------|-------------------------|-------------------------|------|-------------------|-----|----------------------|------|----------------------|------|-------------------------|-----|--------------------------|
| ##  | Player                                                          |   | FG-FGA                  | FG-FGA                  | FT-FTA                  | Off  | Def               | Tot | PF                   | TP   | Α                    | TO   | Blk                     | Stl | Min                      |
| 03  | Hayes, Anastasia                                                | * | 6-10                    | 1-2                     | 5-6                     | 1    | 3                 | 4   | 1                    | 18   | 1                    | 0    | 0                       | 3   | 10                       |
| 11  | Hayes, Aislynn                                                  | * | 3-6                     | 0-1                     | 3-5                     | 0    | 2                 | 2   | 1                    | 9    | 7                    | 3    | 0                       | 4   | 21                       |
| 12  | Whittington, Amanda                                             | * | 3-6                     | 2-4                     | 1-1                     | 1    | 5                 | 6   | 1                    | 9    | 1                    | 2    | 0                       | 5   | 22                       |
| 25  | Whittington, Alexis                                             | * | 4-7                     | 1-4                     | 3-4                     | 2    | 1                 | 3   | 3                    | 12   | 2                    | 0    | 1                       | 1   | 22                       |
| 32  | Alexander, Brinae                                               | * | 7-11                    | 1-2                     | 1-2                     | 2    | 3                 | 5   | 2                    | 16   | 0                    | 3    | 1                       | 1   | 19                       |
| 00  | Hinson, Hope                                                    |   | 0-1                     | 0-1                     | 0-0                     | 0    | 0                 | 0   | 0                    | 0    | 0                    | 0    | 0                       | 0   | 1                        |
| 01  | Hayes, Alasia                                                   |   | 2-5                     | 1-2                     | 0-0                     | 0    | 3                 | 3   | 2                    | 5    | 0                    | 0    | 1                       | 2   | 12                       |
| 20  | Edgeston, Hannah                                                |   | 0-1                     | 0-1                     | 0-0                     | 0    | 1                 | 1   | 1                    | 0    | 0                    | 0    | 0                       | 0   | 4                        |
| 21  | Moore, Kennedy                                                  |   | 0-0                     | 0-0                     | 0-0                     | 0    | 0                 | 0   | 0                    | 0    | 1                    | 0    | 0                       | 0   | 2                        |
| 23  | Holcomb, Jalyn                                                  |   | 1-1                     | 1-1                     | 0-0                     | 0    | 2                 | 2   | 2                    | 3    | 0                    | 0    | 0                       | 1   | 16                       |
| 33  | Mayeux, Allison                                                 |   | 1-5                     | 1-3                     | 0-2                     | 3    | 1                 | 4   | 1                    | 3    | 2                    | 0    | 0                       | 0   | 20                       |
| 34  | Henegar, Madison                                                |   | 0-0                     | 0-0                     | 0-0                     | 0    | 0                 | 0   | 0                    | 0    | 0                    | 0    | 1                       | 0   | 1                        |
| 40  | Puckett, Brylee                                                 |   | 0-0                     | 0-0                     | 0-0                     | 0    | 1                 | 1   | 2                    | 0    | 0                    | 0    | 0                       | 0   | 6                        |
| 44  | Claybrook, Dylann                                               |   | 0-0                     | 0-0                     | 0-0                     | 0    | 0                 | 0   | 0                    | 0    | 0                    | 0    | 0                       | 0   | 1                        |
| 55  | Worley, Katelyn                                                 |   | 0-0                     | 0-0                     | 0-0                     | 0    | 0                 | 0   | 0                    | 0    | 0                    | 1    | 0                       | 0   | 3                        |
|     | Team                                                            |   |                         |                         |                         | 0    | 1                 | 1   |                      |      |                      |      |                         |     |                          |
|     | Totals                                                          |   | 27-53                   | 8-21                    | 13-20                   | 9    | 23                | 32  | 16                   | 75   | 14                   | 9    | 4                       | 17  | 160                      |
| 1st | - FG %: 9-17 52.9% 2nd: 9-3FG %: 2-5 40.0% 5.FT %: 2-4 50.0% 5. | 9 | 56.3%<br>55.6%<br>83.3% | 3rd: 7-13<br>1-4<br>3-4 | 53.8%<br>25.0%<br>75.0% | 4th: | 2-7<br>0-3<br>3-6 | . ( | 3.6%<br>0.0%<br>0.0% | Game | e: 27-<br>8-2<br>13- | 21 3 | 50.9%<br>38.1%<br>55.0% |     | Deadball<br>ebounds<br>3 |

#### Morristown West 46 • 30-3

|     |                                                          |                         | Total                   | 3-Ptr                   | 3-Ptr                   |      | Rebounds           |     |                      |      |                     |    |                         |     |                          |
|-----|----------------------------------------------------------|-------------------------|-------------------------|-------------------------|-------------------------|------|--------------------|-----|----------------------|------|---------------------|----|-------------------------|-----|--------------------------|
| ##  | Player                                                   |                         | FG-FGA                  | FG-FGA                  | FT-FTA                  | Off  | Def                | Tot | PF                   | TP   | Α                   | TO | Blk                     | Stl | Min                      |
| 05  | Shultz, Hannah                                           |                         | 2-12                    | 1-5                     | 1-2                     | 4    | 3                  | 7   | 2                    | 6    | 0                   | 4  | 0                       | 3   | 31                       |
| 12  | Phillips, Laken                                          |                         | 2-3                     | 1-1                     | 0-0                     | 0    | 2                  | 2   | 2                    | 5    | 2                   | 1  | 0                       | 0   | 20                       |
| 21  | Newsome, Sydney                                          |                         | 4-14                    | 0-4                     | 3-7                     | 2    | 4                  | 6   | 1                    | 11   | 5                   | 2  | 0                       | 1   | 25                       |
| 23  | Hefner, Macey                                            |                         | · 1-1                   | 0-0                     | 2-2                     | 1    | 3                  | 4   | 1                    | 4    | 1                   | 5  | 0                       | 0   | 16                       |
| 40  | Harville, Caroline                                       |                         | 3-9                     | 0-0                     | 2-2                     | 1    | 4                  | 5   | 5                    | 8    | 0                   | 4  | 0                       | 0   | 20                       |
| 03  | Foster, Erin                                             |                         | 1-3                     | 0-2                     | 0-0                     | 0    | 0                  | 0   | 3                    | 2    | 2                   | 1  | 0                       | 0   | 14                       |
| 20  | Davis, Alyssa                                            |                         | 2-5                     | 0-2                     | 2-2                     | 1    | 1                  | 2   | 2                    | 6    | 0                   | 3  | 0                       | 0   | 16                       |
| 24  | Watkins, Bailey                                          |                         | 0-0                     | 0-0                     | 0-0                     | 0    | 0                  | 0   | 0                    | 0    | 1                   | 0  | 0                       | 0   | 0                        |
| 34  | Simms, Angel                                             |                         | 1-2                     | 0-0                     | 2-2                     | 0    | 0                  | 0   | 1                    | 4    | 0                   | 1  | 0                       | 0   | 12                       |
| 42  | Seals, Hannah                                            |                         | 0-1                     | 0-1                     | 0-0                     | 2    | 1                  | 3   | 0                    | 0    | 0                   | 1  | 0                       | 0   | 6                        |
|     | Team                                                     |                         |                         |                         |                         | 2    | 3                  | 5   |                      |      |                     |    |                         |     |                          |
|     | Totals                                                   |                         | 16-50                   | 2-15                    | 12-17                   | 13   | 21                 | 34  | 17                   | 46   | 11                  | 22 | 0                       | 4   | 160                      |
| 1st | - FG %: 3-15 20.0%<br>3FG %: 0-3 0.0%<br>FT %: 5-6 83.3% | 2nd: 4-10<br>1-4<br>2-4 | 40.0%<br>25.0%<br>50.0% | 3rd: 7-15<br>1-4<br>3-5 | 46.7%<br>25.0%<br>60.0% | 4th: | 2-10<br>0-4<br>2-2 | (   | 0.0%<br>0.0%<br>0.0% | Game | e: 16-<br>2-<br>12- | 15 | 32.0%<br>13.3%<br>70.6% |     | Deadball<br>ebounds<br>3 |

Officials:

Technical fouls: Riverdale-None. Morristown West-None. Attendance:

| Score by periods | 1st | 2nd | 3rd | 4th | Total |
|------------------|-----|-----|-----|-----|-------|
| Riverdale        | 22  | 28  | 18  | 7   | 75    |
| Morristown West  | 11  | 11  | 18  | 6   | 46    |