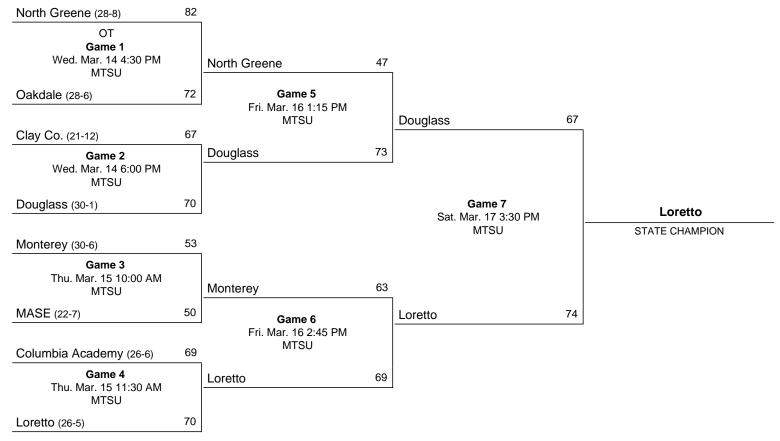

# 2018 Class A State Boys' Basketball Tournament

March 14 - March 17, 2018 - MTSU - Murphy Center

Official Basketball Box Score -- Game Totals -- Final Statistics MASE vs Monterey 03/15/18 10:00 AM at Murphy Center, Murfreesboro, Tenn.