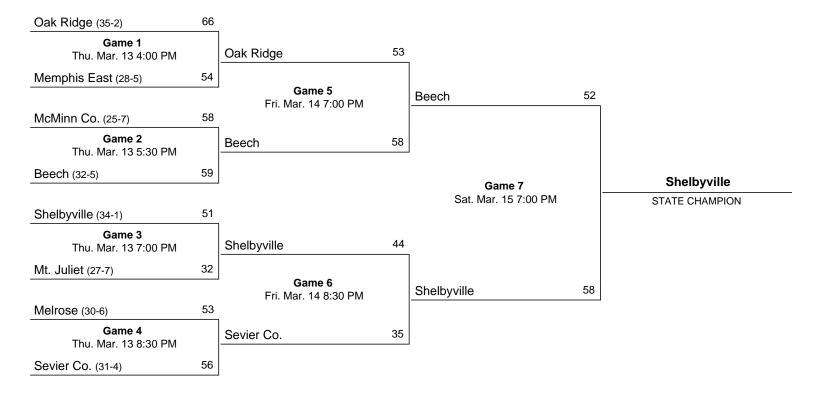

### 2003 Class AAA State Girls' Basketball Tournament

## March 12 - March 15, 2003 · Middle Tennessee State University - Murfreesboro

Official Basketball Box Score
BEECH HIGH SCHOOL vs MCMINN COUNTY HIGH SCHOOL
03/13/03 5:30 p.m. at Murfreesboro, Tenn. - Murphy Center