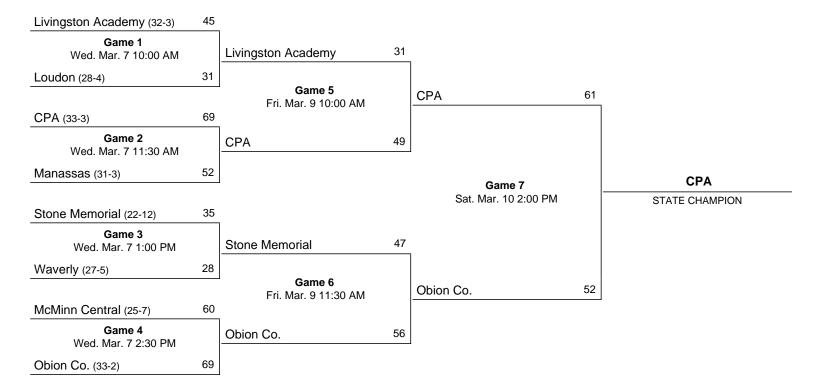

### 2012 Class AA State Girls' Basketball Tournament

## March 7 - March 10, 2012 · Middle Tennessee State University - Murfreesboro

```
VISITORS: Christ Presbyterian Academy 34-3
TOTAL FG% 1st Half: 16-26 61.5% 2nd Half: 12-26 46.2% Game: 53.8% DEADB 3-Pt. FG% 1st Half: 4-9 44.4% 2nd Half: 2-6 33.3% Game: 40.0% REBS F Throw % 1st Half: 3-5 60.0% 2nd Half: 4-9 44.4% Game: 50.0% 1
______
HOME TEAM: Manassas 31-4
TOT-FG 3-PT
                                     REBOUNDS
   TOTAL FG% 1st Half: 6-23 26.1% 2nd Half: 11-32 34.4% Game: 30.9% DEADB 3-Pt. FG% 1st Half: 3-12 25.0% 2nd Half: 5-19 26.3% Game: 25.8% REBS F Throw % 1st Half: 3-3 100 % 2nd Half: 7-13 53.8% Game: 62.5% 1
Officials: George Hall, Jeff Wilkerson, Shanee D. Wallace
Technical fouls: Christ Presbyterian Academy-None. Manassas-None.
Attendance:
Score by Periods 1st 2nd 3rd 4th Total Christ Presbyterian Academy... 23 16 17 13 - 69 Manassas...... 8 10 20 14 - 52
Mallory Charpentier set tournament record with 14 assists in a game. Previous
record was 12.
```