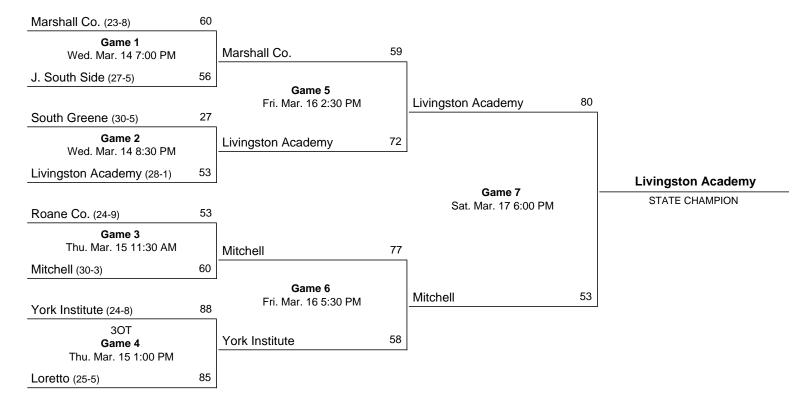

|
| REBOUND (OFF) by Stone, Racheal                                        | 00:01                                               |                                                                                                                      |
| Reboond (off, by beone, Rachear                                        | 00.01                                               |                                                                                                                      |

Seymour Lady Eagles 54, Loretto Lady Mustangs 49

## **1990 Class AA State Girls' Basketball Tournament** March 14 - March 17, 1990 · Middle Tennessee State University -Murfreesboro





OFFICIAL NCAA BASKETBALL BOX SCORE 03-15-90 MURFREESBORO FINAL BOX

•

|        | AC DUX                                                           |              |           |       |          |       |       |        |       |      |           |     |              |        |       |        |     |      |
|--------|------------------------------------------------------------------|--------------|-----------|-------|----------|-------|-------|--------|-------|------|-----------|-----|--------------|--------|-------|--------|-----|------|
| 10     | ITORS: LORETTO<br>PLAYER                                         | FG           | FGA       |       |          |       |       | - OR   | DR    | тот  | PF        | PTS |              | A      | то    | BLK    | S   | MIN  |
| 1      | She STOR