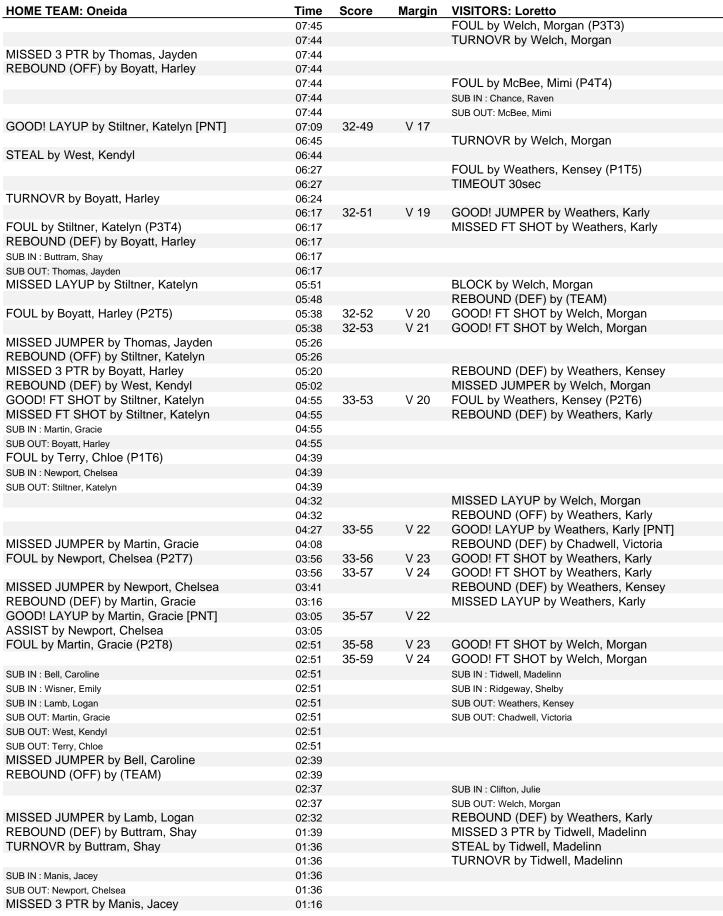

### Westview vs Loretto 3/7/24 2:15PM at Murphy Center (Murfreesboro, TN) 1st PERIOD Play-by-Play (Page 1)

| HOME TEAM: Loretto                  | Time  | Score   | Margin       | VISITORS: Westview                    |
|-------------------------------------|-------|---------|--------------|---------------------------------------|
| TURNOVR by Weathers, Ally           | 07:31 | 00010   | Margin       |                                       |
|                                     | 07:11 | 0-3     | V 3          | GOOD! 3 PTR by Trevathan, Halle       |
|                                     | 07:11 | 00      | • •          | ASSIST by Sims, McCall                |
| MISSED 3 PTR by Augustin, Ally      | 06:54 |         |              |                                       |
| REBOUND (OFF) by Clifton, Jenny     | 06:54 |         |              |                                       |
| GOOD! LAYUP by Clifton, Jenny [PNT] | 06:49 | 2-3     | V 1          |                                       |
|                                     | 06:24 | 2 0     | • 1          | MISSED 3 PTR by Trevathan, Halle      |
|                                     | 06:24 |         |              | REBOUND (OFF) by Evans, Alexis        |
|                                     | 06:19 | 2-5     | V 3          | GOOD! LAYUP by Evans, Alexis [PNT]    |
|                                     | 05:40 | 2 0     | VÖ           | FOUL by Evans, Alexis (P1T1)          |
| MISSED LAYUP by Weathers, Ally      | 05:39 |         |              | REBOUND (DEF) by Trevathan, Halle     |
| FOUL by Weathers, Ally (P1T1)       | 05:28 |         |              | MISSED FT SHOT by Alexander, Kylee    |
| TOOL by Weathers, Any (TTTT)        | 05:28 |         |              | REBOUND (OFF) by (DEADBALL)           |
|                                     | 05:28 | 2-6     | V 4          | GOOD! FT SHOT by Alexander, Kylee     |
| GOOD! 3 PTR by Clifton, Jenny       | 05:20 | 5-6     | V 4<br>V 1   | GOOD: IT SHOT BY AICKANGEL, RYICE     |
| ASSIST by Augustin, Ally            | 05:07 | 5-0     | VI           |                                       |
| ASSIST by Augustin, Any             | 03.07 | 5-8     | V 3          | GOOD! LAYUP by Sims, McCall [PNT]     |
| GOOD! LAYUP by Weathers, Ally [PNT] | 04:37 | 7-8     | V 3          | GOOD! LATOP by SITTS, MICCAIL [FINT]  |
| GOOD! LATOR by Weathers, Any [FINT] | 04.16 | 7-11    | V 4          | GOOD! 3 PTR by Alexander, Kylee       |
|                                     | 03:56 | 7 - 1 1 | V 4          | ASSIST by Trevathan, Halle            |
| GOOD! 3 PTR by Cozart, Emily        | 03:56 | 10-11   | V 1          | ASSIST by Trevatilali, Halle          |
|                                     | 03:36 | 10-11   | VI           |                                       |
| FOUL by Chance, Jessie (P1T2)       |       |         |              |                                       |
| SUB IN : Sanders, Libby             | 03:04 |         |              | SUB IN : Clark, Josey                 |
| SUB IN : Weathers, Sophie           | 03:04 |         |              | SUB OUT: Rogers, Lakyn                |
| SUB OUT: Chance, Jessie             | 03:04 |         |              |                                       |
| SUB OUT: Augustin, Ally             | 03:04 |         |              | MICCED HIMPED by Cime McCall          |
| BLOCK by Weathers, Ally             | 03:03 |         |              | MISSED JUMPER by Sims, McCall         |
| REBOUND (DEF) by Weathers, Ally     | 03:02 |         |              | DEDOLIND (DEE) by Evene Aleria        |
| MISSED 3 PTR by Cozart, Emily       | 02:55 | 10 14   | \ <i>L</i> 4 | REBOUND (DEF) by Evans, Alexis        |
|                                     | 02:41 | 10-14   | V 4          | GOOD! 3 PTR by Sims, McCall           |
| COODL 2 DTD has Considered Libbar   | 02:41 | 10 14   | 1/1          | ASSIST by Evans, Alexis               |
| GOOD! 3 PTR by Sanders, Libby       | 02:27 | 13-14   | V 1          |                                       |
| BLOCK by Weathers, Sophie           | 01:57 |         |              | MISSED LAYUP by Evans, Alexis         |
| REBOUND (DEF) by Cozart, Emily      | 01:54 |         |              |                                       |
| MISSED 3 PTR by Clifton, Jenny      | 01:50 |         |              |                                       |
| REBOUND (OFF) by Weathers, Ally     | 01:50 | 45.44   |              |                                       |
| GOOD! LAYUP by Weathers, Ally [PNT] | 01:45 | 15-14   | H 1          |                                       |
|                                     | 01:22 |         |              | MISSED JUMPER by Sims, McCall         |
|                                     | 01:22 |         |              | REBOUND (OFF) by Sims, McCall         |
|                                     | 01:19 |         |              | SUB IN : Rogers, Lakyn                |
|                                     | 01:19 |         |              | SUB OUT: Clark, Josey                 |
| REBOUND (DEF) by Clifton, Jenny     | 01:04 |         |              | MISSED 3 PTR by Trevathan, Halle      |
| MISSED LAYUP by Weathers, Sophie    | 00:47 |         |              | BLOCK by Trevathan, Halle             |
|                                     | 00:45 |         |              | REBOUND (DEF) by Trevathan, Halle     |
|                                     | 00:09 | 15-16   | V 1          | GOOD! LAYUP by Alexander, Kylee [PNT] |

Westview 16, Loretto 15

|                 | In    | Off | 2nd    | Fast  |       |                         |
|-----------------|-------|-----|--------|-------|-------|-------------------------|
| 1st period-only | Paint | T/O | Chance | Break | Bench |                         |
| Westview        | 6     | 3   | 2      | 0     | 0     | Score tied - 0 times.   |
| Loretto         | 6     | 0   | 4      | 0     | 3     | Lead changed - 2 times. |