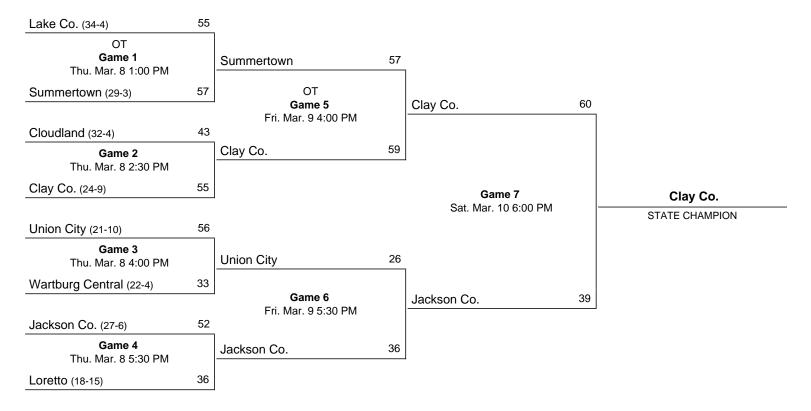

# 2024 Class 2A State Girls' Basketball Tournament March 6 - March 9, 2024 · MTSU - Murphy Center