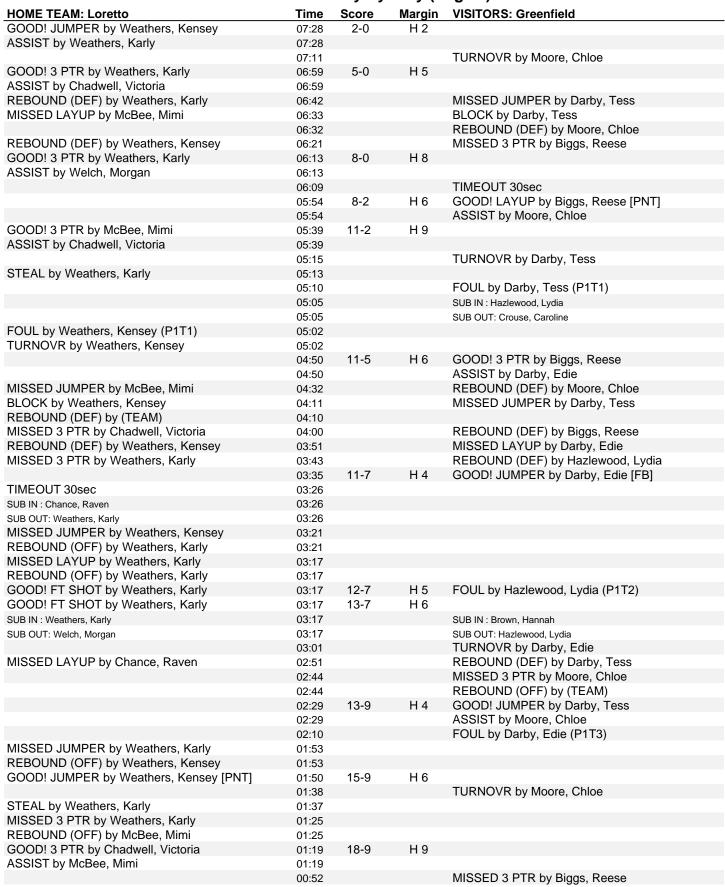

## Westview vs Loretto 3/7/24 2:15PM at Murphy Center (Murfreesboro, TN) 2nd PERIOD Play-by-Play (Page 1)

| HOME TEAM: Loretto                     | Time           | Score | Margin | VISITORS: Westview                    |
|----------------------------------------|----------------|-------|--------|---------------------------------------|
| SUB IN : Weathers, Sophie              | 08:00          |       |        |                                       |
| SUB OUT: Chance, Jessie                | 08:00          |       |        |                                       |
| GOOD! JUMPER by Weathers, Sophie [PNT] | 07:22          | 17-16 | H 1    |                                       |
| ASSIST by Augustin, Ally               | 07:22          |       |        |                                       |
|                                        | 06:59          |       |        | TURNOVR by Rogers, Lakyn              |
| STEAL by Augustin, Ally                | 06:58          |       |        |                                       |
| MISSED 3 PTR by Weathers, Ally         | 06:45          |       |        | REBOUND (DEF) by Sims, McCall         |
|                                        | 05:52          | 17-19 | V 2    | GOOD! 3 PTR by Sims, McCall           |
|                                        | 05:52          |       |        | ASSIST by Trevathan, Halle            |
| MISSED 3 PTR by Clifton, Jenny         | 05:33          |       |        |                                       |
| REBOUND (OFF) by (DEADBALL)            | 05:33          |       |        |                                       |
|                                        | 05:30          |       |        | FOUL by Trevathan, Halle (P1T2)       |
| SUB IN : Chance, Jessie                | 05:30          |       |        |                                       |
| SUB IN : Sanders, Libby                | 05:30          |       |        |                                       |
| SUB OUT: Weathers, Sophie              | 05:30          |       |        |                                       |
| SUB OUT: Clifton, Jenny                | 05:30          |       |        |                                       |
| MISSED 3 PTR by Cozart, Emily          | 05:29          |       |        |                                       |
| REBOUND (OFF) by Weathers, Ally        | 05:29          |       |        |                                       |
| GOOD! LAYUP by Weathers, Ally [PNT]    | 05:27          | 19-19 | T 1    |                                       |
| REBOUND (DEF) by Cozart, Emily         | 05:05          |       |        | MISSED 3 PTR by Trevathan, Halle      |
| GOOD! JUMPER by Cozart, Emily          | 04:46          | 21-19 | H 2    |                                       |
| ASSIST by Weathers, Ally               | 04:46          |       |        |                                       |
| REBOUND (DEF) by Weathers, Ally        | 04:05          |       |        | MISSED 3 PTR by Rogers, Lakyn         |
| TURNOVR by Augustin, Ally              | 03:57          |       |        |                                       |
| SUB IN : Clifton, Jenny                | 03:57          |       |        | SUB IN : Clark, Josey                 |
| SUB OUT: Cozart, Emily                 | 03:57          |       |        | SUB OUT: Rogers, Lakyn                |
|                                        | 03:44          | 21-21 | Т 2    | GOOD! LAYUP by Trevathan, Halle [PNT] |
|                                        | 03:44          |       |        | ASSIST by Evans, Alexis               |
| GOOD! LAYUP by Augustin, Ally [PNT]    | 03:22          | 23-21 | H 2    |                                       |
| ASSIST by Weathers, Ally               | 03:22          | 20 21 |        |                                       |
| REBOUND (DEF) by Augustin, Ally        | 02:41          |       |        | MISSED LAYUP by Sims, McCall          |
| GOOD! 3 PTR by Clifton, Jenny          | 02:31          | 26-21 | H 5    |                                       |
| ASSIST by Weathers, Ally               | 02:31          |       |        |                                       |
|                                        | 02:27          |       |        | TIMEOUT 30sec                         |
|                                        | 02:09          |       |        | TURNOVR by Alexander, Kylee           |
| STEAL by Sanders, Libby                | 02:08          |       |        |                                       |
| MISSED 3 PTR by Augustin, Ally         | 02:00          |       |        |                                       |
| REBOUND (OFF) by Chance, Jessie        | 02:01          |       |        |                                       |
| TURNOVR by Chance, Jessie              | 01:57          |       |        |                                       |
|                                        | 01:56          |       |        | STEAL by Clark, Josey                 |
|                                        | 01:04          |       |        | TURNOVR by Alexander, Kylee           |
| STEAL by Chance, Jessie                | 01:04          |       |        |                                       |
| MISSED LAYUP by Weathers, Ally         | 01:03          |       |        |                                       |
| REBOUND (OFF) by Augustin, Ally        | 00:39          |       |        |                                       |
| GOOD! LAYUP by Sanders, Libby [PNT]    | 00:39          | 28-21 | Η 7    |                                       |
| SOOD: LATOR by Sanders, LIDby [FIT]    | 00:35          | 28-21 | H 5    | GOOD! LAYUP by Evans, Alexis [PNT]    |
|                                        | 00:20          | 20-23 | нэ     | ASSIST by Trevathan, Halle            |
| TURNOVR by Weathers, Ally              | 00:20          |       |        | ASSIST by Hevathan, Halle             |
|                                        |                |       |        |                                       |
| SUB IN : Cozart, Emily                 | 00:01<br>00:01 |       |        |                                       |
| SUB OUT: Weathers, Ally                | 00:01          |       |        |                                       |

#### Loretto 28, Westview 23

|                 | In    | Off | 2nd    | Fast  |       |                         |
|-----------------|-------|-----|--------|-------|-------|-------------------------|
| 2nd period-only | Paint | T/O | Chance | Break | Bench |                         |
| Westview        | 4     | 2   | 0      | 0     | 0     | Score tied - 2 times.   |
| Loretto         | 8     | 2   | 4      | 0     | 4     | Lead changed - 3 times. |