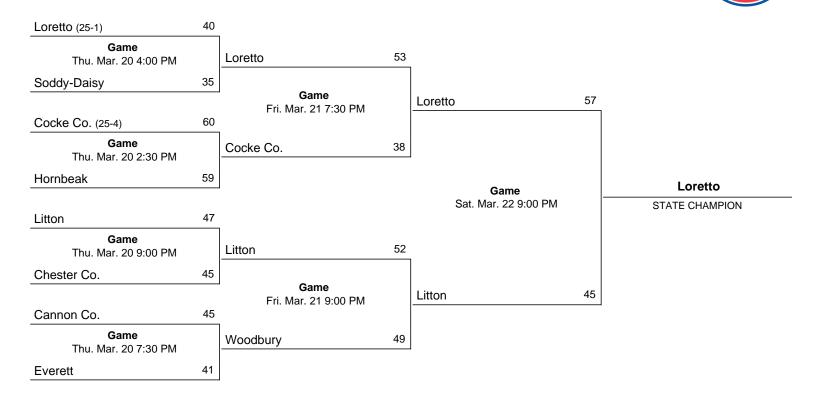

Loretto High School Girls' Basketball Loretto, TN

POSTSEASON HISTORY REPORT GENERATED APRIL 19, 2024

# Summary

Championship Record: 25-17 Appearances (20): 2024, 2021, 2020, 2019, 2014, 2012, 2011, 2004, 1990, 1988, 1979, 1978, 1977, 1976, 1975, 1962, 1961, 1960, 1959, 1958 Finals Appearances/Runners-up (6): 1958, 1961, 1979, 2019, 2021, 2024 Championships (2): 2021, 1958

# **Finals Appearances**

| Year | Class    | Award          | Detail |
|------|----------|----------------|--------|
| 1958 |          | Team Champions | (28-1) |
| 1961 |          | Team Runner-Up | (31-3) |
| 1979 | Class AA | Team Runner-Up | (25-4) |
| 2019 | Class A  | Team Runner-Up | (33-3) |
| 2021 | Class A  | Team Champions | (21-7) |
| 2024 | Class 2A | Team Runner-Up | (29-4) |