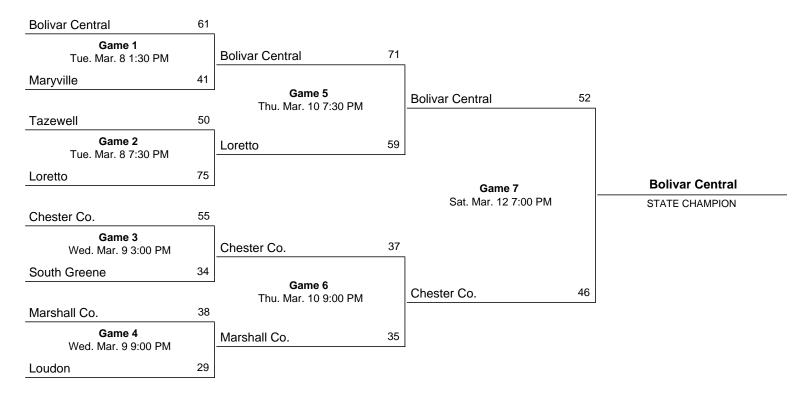

# 2024 Class 2A State Girls' Basketball Tournament March 6 - March 9, 2024 · MTSU - Murphy Center

#### Official Basketball Box Score -- Game Totals -- Final Statistics Westview vs Loretto 3/7/24 2:15PM at Murphy Center (Murfreesboro, TN)

#### Westview 49 • 22-6

|     |                                                           |                        | Total                  | 3-Ptr                   | Ptr Rebounds             |       |                   |     |                      |      |                     |      |                         |     |                          |
|-----|-----------------------------------------------------------|------------------------|------------------------|-------------------------|--------------------------|-------|-------------------|-----|----------------------|------|---------------------|------|-------------------------|-----|--------------------------|
| ##  | Player                                                    |                        | FG-FGA                 | FG-FGA                  | FT-FTA                   | Off [ | Def <sup>-</sup>  | Tot | PF                   | TP   | Α                   | ТО   | Blk                     | Stl | Min                      |
| 15  | Alexander, Kylee                                          | ,                      | 4-6                    | 2-4                     | 1-2                      | 0     | 1                 | 1   | 1                    | 11   | 1                   | 4    | 0                       | 2   | 32                       |
| 20  | Trevathan, Halle                                          | ,                      | 4-9                    | 3-8                     | 0-0                      | 0     | 4                 | 4   | 4                    | 11   | 4                   | 2    | 1                       | 3   | 32                       |
| 22  | Sims, McCall                                              | 1                      | 8-14                   | 2-5                     | 2-2                      | 1     | 1                 | 2   | 3                    | 20   | 2                   | 0    | 0                       | 2   | 32                       |
| 24  | Rogers, Lakyn                                             | :                      | 1-4                    | 1-2                     | 0-0                      | 0     | 0                 | 0   | 3                    | 3    | 0                   | 2    | 0                       | 0   | 26                       |
| 33  | Evans, Alexis                                             | 1                      | 2-5                    | 0-2                     | 0-0                      | 3     | 1                 | 4   | 1                    | 4    | 3                   | 0    | 0                       | 0   | 32                       |
| 21  | Clark, Josey                                              |                        | 0-0                    | 0-0                     | 0-0                      | 0     | 0                 | 0   | 0                    | 0    | 0                   | 0    | 0                       | 1   | 6                        |
|     | Team                                                      |                        |                        |                         |                          | 0     | 1                 | 1   |                      |      |                     |      |                         |     |                          |
|     | Totals                                                    |                        | 19-38                  | 8-21                    | 3-4                      | 4     | 8                 | 12  | 12                   | 49   | 10                  | 8    | 1                       | 8   | 160                      |
| 1st | - FG %: 6-11 54.5%<br>3FG %: 3-5 60.0%<br>FT %: 1-2 50.0% | 2nd: 3-6<br>1-3<br>0-0 | 50.0%<br>33.3%<br>0.0% | 3rd: 5-13<br>3-9<br>2-2 | 38.5%<br>33.3%<br>100.0% | 4th:  | 5-8<br>1-4<br>0-0 | 25  | 2.5%<br>5.0%<br>0.0% | Game | e: 19-<br>8-2<br>3- | 21 3 | 50.0%<br>38.1%<br>75.0% |     | Deadball<br>ebounds<br>2 |

#### Loretto 54 • 28-3

|     |                                                            |                         | Total                  | 3-Ptr                  | Ptr Rebounds             |       |                    |     |                      |      |                     |      |                         |     |                          |
|-----|------------------------------------------------------------|-------------------------|------------------------|------------------------|--------------------------|-------|--------------------|-----|----------------------|------|---------------------|------|-------------------------|-----|--------------------------|
| ##  | Player                                                     |                         | FG-FGA                 | FG-FGA                 | FT-FTA                   | Off I | Def                | Tot | PF                   | ΤP   | Α                   | ТО   | Blk                     | Stl | Min                      |
| 10  | Cozart, Emily                                              | *                       | 4-6                    | 2-4                    | 2-2                      | 1     | 6                  | 7   | 1                    | 12   | 1                   | 4    | 0                       | 0   | 27                       |
| 12  | Augustin, Ally                                             | *                       | 2-4                    | 0-2                    | 0-0                      | 2     | 1                  | 3   | 2                    | 4    | 3                   | 2    | 0                       | 1   | 26                       |
| 13  | Clifton, Jenny                                             | *                       | 4-8                    | 3-7                    | 1-4                      | 1     | 1                  | 2   | 1                    | 12   | 1                   | 2    | 0                       | 1   | 29                       |
| 21  | Weathers, Ally                                             | *                       | 5-10                   | 0-1                    | 5-5                      | 2     | 4                  | 6   | 1                    | 15   | 6                   | 3    | 1                       | 2   | 32                       |
| 24  | Chance, Jessie                                             | *                       | 0-0                    | 0-0                    | 0-0                      | 1     | 0                  | 1   | 2                    | 0    | 0                   | 1    | 0                       | 1   | 15                       |
| 14  | Sanders, Libby                                             |                         | 2-3                    | 1-2                    | 0-0                      | 0     | 0                  | 0   | 0                    | 5    | 0                   | 0    | 0                       | 1   | 11                       |
| 32  | Weathers, Sophie                                           |                         | 2-3                    | 0-0                    | 2-2                      | 0     | 2                  | 2   | 0                    | 6    | 0                   | 0    | 1                       | 1   | 20                       |
|     | Team                                                       |                         |                        |                        |                          | 0     | 0                  | 0   |                      |      |                     |      |                         |     |                          |
|     | Totals                                                     |                         | 19-34                  | 6-16                   | 10-13                    | 7     | 14                 | 21  | 7                    | 54   | 11                  | 12   | 2                       | 7   | 160                      |
| 1st | : - FG %: 6-11 54.5%<br>3FG %: 3-6 50.0%<br>FT %: 0-0 0.0% | 2nd: 6-11<br>1-5<br>0-0 | 54.5%<br>20.0%<br>0.0% | 3rd: 4-8<br>1-4<br>1-1 | 50.0%<br>25.0%<br>100.0% | 4th:  | 3-4<br>1-1<br>9-12 | 10  | 5.0%<br>0.0%<br>5.0% | Game | e: 19-<br>6-<br>10- | 16 3 | 55.9%<br>37.5%<br>76.9% |     | Deadball<br>ebounds<br>3 |

Officials: Jerry Bentley, Beau Carr, Mark Morrison Technical fouls: Westview-None. Loretto-None. Attendance:

2024 TSSAA DI-AA State Tournament (Quarterfinals)

| Score by periods | 1st | 2nd | 3rd | 4th | Total |
|------------------|-----|-----|-----|-----|-------|
| Westview         | 16  | 7   | 15  | 11  | 49    |
| Loretto          | 15  | 13  | 10  | 16  | 54    |