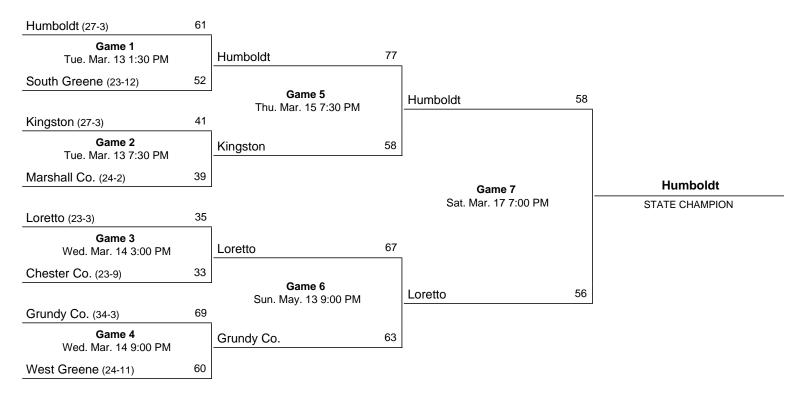

| ore      |         |              |               | 4-13   |        |               |             |      |     |
|      | idance                                         |           |        |                |                                           |               | ociation | 6        | 1650     | n Co.   | L            | /.            | 2-8    |        |               |             |      |     |
|      |                                                |           |        |                | 1. A. |               |          |          |          |         |              |               |        |        |               |             |      |     |

## **1979 Class AA State Girls' Basketball Tournament** March 13 - March 17, 1979 · Middle Tennessee State University -Murfreesboro





| No.       Loge +to       FO       FSA       FT       FTA       REB       PF       TP       A       TO       BLK       S       MIN         SS $U/(Sov)$ 1       2       5       1       2       6       4       5       2       9       0       2       9       0       0       0       0       0       0       0       0       0       0       0       0       0       0       0       0       0       0       0       0       0       0       0       0       0       0       0       0       0       0       0       0       0       0       0       0       0       0       0       0       0       0       0       0       0       0       0       0       0       0       0       0       0       0       0       0       0       0       0       0       0       0       0       0       0       0       0       0