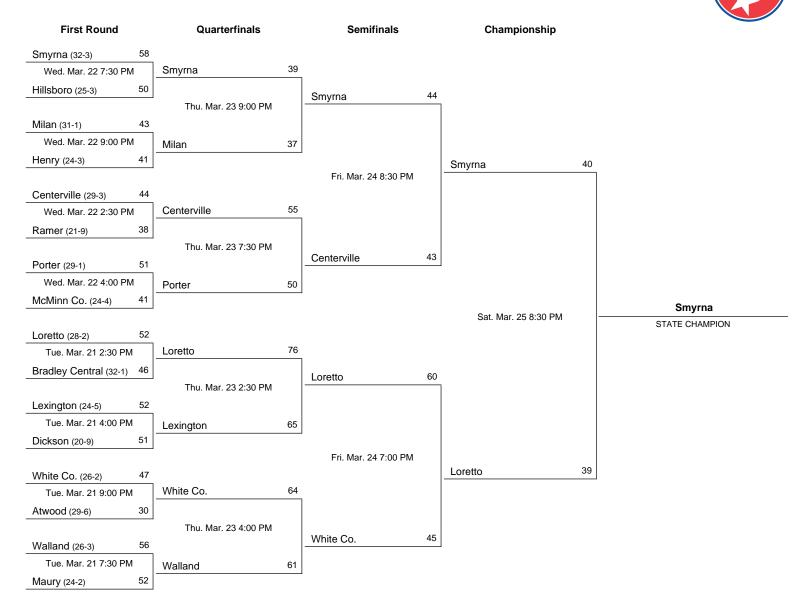

Loretto High School Girls' Basketball Loretto, TN

POSTSEASON HISTORY REPORT GENERATED APRIL 19, 2024

# Summary

Championship Record: 25-17 Appearances (20): 2024, 2021, 2020, 2019, 2014, 2012, 2011, 2004, 1990, 1988, 1979, 1978, 1977, 1976, 1975, 1962, 1961, 1960, 1959, 1958 Finals Appearances/Runners-up (6): 1958, 1961, 1979, 2019, 2021, 2024 Championships (2): 2021, 1958

# **Finals Appearances**

| Year | Class    | Award          | Detail |
|------|----------|----------------|--------|
| 1958 |          | Team Champions | (28-1) |
| 1961 |          | Team Runner-Up | (31-3) |
| 1979 | Class AA | Team Runner-Up | (25-4) |
| 2019 | Class A  | Team Runner-Up | (33-3) |
| 2021 | Class A  | Team Champions | (21-7) |
| 2024 | Class 2A | Team Runner-Up | (29-4) |