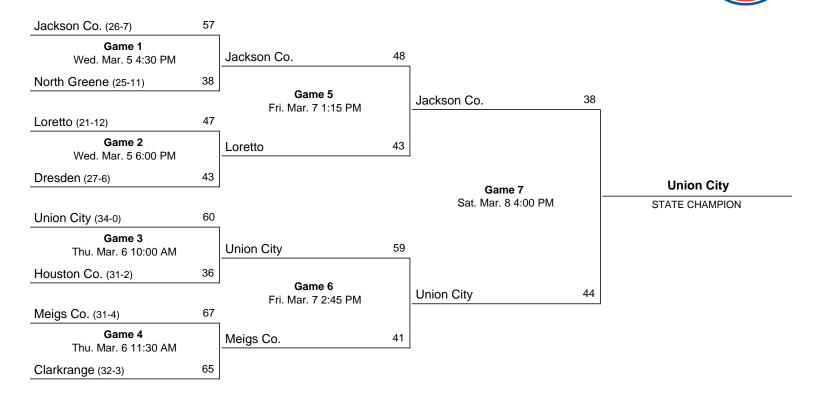

# 2024 Class 2A State Girls' Basketball Tournament March 6 - March 9, 2024 · MTSU - Murphy Center