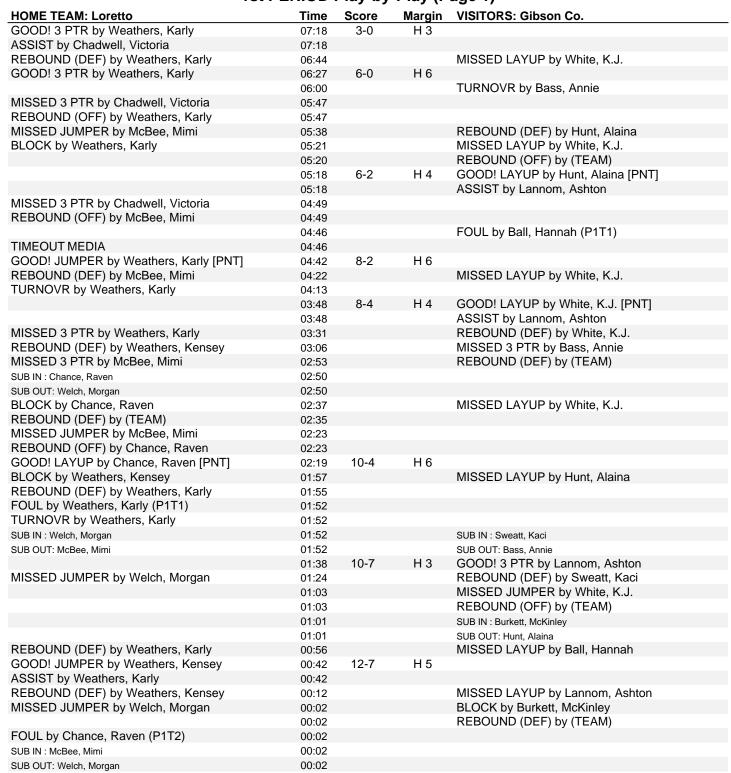

### Westview vs Loretto 3/7/24 2:15PM at Murphy Center (Murfreesboro, TN) 3rd PERIOD Play-by-Play (Page 1)

|                                                            |       | 5 5   | 5      | (Payer) An Independent Licensee of the BlueStreid Associatio |
|------------------------------------------------------------|-------|-------|--------|--------------------------------------------------------------|
| HOME TEAM: Loretto                                         | Time  | Score | Margin | VISITORS: Westview                                           |
|                                                            | 07:42 |       |        | MISSED 3 PTR by Alexander, Kylee                             |
|                                                            | 07:42 |       |        | REBOUND (OFF) by Evans, Alexis                               |
| FOUL by Clifton, Jenny (P1T1)                              | 07:20 |       |        |                                                              |
| REBOUND (DEF) by Weathers, Ally                            | 07:19 |       |        | MISSED LAYUP by Rogers, Lakyn                                |
| TURNOVR by Clifton, Jenny                                  | 06:32 |       |        |                                                              |
|                                                            | 06:31 |       |        | STEAL by Trevathan, Halle                                    |
|                                                            | 06:29 |       |        | TURNOVR by Trevathan, Halle                                  |
| STEAL by Clifton, Jenny                                    | 06:28 |       |        |                                                              |
| GOOD! LAYUP by Weathers, Ally [FB/PNT]                     | 06:25 | 30-23 | Η 7    |                                                              |
| ASSIST by Clifton, Jenny                                   | 06:25 |       |        |                                                              |
| GOOD! FT SHOT by Weathers, Ally                            | 06:25 | 31-23 | H 8    | FOUL by Rogers, Lakyn (P1T1)                                 |
| SUB IN : Weathers, Sophie                                  | 06:25 |       |        |                                                              |
| SUB OUT: Chance, Jessie                                    | 06:25 |       |        |                                                              |
| REBOUND (DEF) by Weathers, Sophie                          | 06:03 |       |        | MISSED LAYUP by Rogers, Lakyn                                |
| TURNOVR by Augustin, Ally                                  | 05:57 |       |        |                                                              |
|                                                            | 05:55 |       |        | STEAL by Sims, McCall                                        |
| REBOUND (DEF) by Cozart, Emily                             | 05:49 |       |        | MISSED 3 PTR by Evans, Alexis                                |
| MISSED 3 PTR by Clifton, Jenny                             | 05:37 |       |        | REBOUND (DEF) by Alexander, Kylee                            |
|                                                            | 05:24 | 31-26 | Η 5    | GOOD! 3 PTR by Rogers, Lakyn                                 |
|                                                            | 05:24 |       |        | ASSIST by Evans, Alexis                                      |
| TIMEOUT 30sec                                              | 05:17 |       |        |                                                              |
| SUB IN : Sanders, Libby                                    | 05:17 |       |        |                                                              |
| SUB OUT: Augustin, Ally                                    | 05:17 |       |        |                                                              |
| MISSED 3 PTR by Clifton, Jenny                             | 05:00 |       |        | REBOUND (DEF) by (TEAM)                                      |
| REBOUND (DEF) by Cozart, Emily                             | 04:35 |       |        | MISSED 3 PTR by Sims, McCall                                 |
| TURNOVR by Cozart, Emily                                   | 04:16 |       |        |                                                              |
|                                                            | 04:15 |       |        | STEAL by Alexander, Kylee                                    |
|                                                            | 04:01 | 31-29 | H 2    | GOOD! 3 PTR by Trevathan, Halle                              |
|                                                            | 04:01 |       |        | ASSIST by Alexander, Kylee                                   |
| MISSED 3 PTR by Sanders, Libby                             | 03:42 |       |        | REBOUND (DEF) by Trevathan, Halle                            |
|                                                            | 03:27 | 31-31 | Т 3    | GOOD! LAYUP by Alexander, Kylee [PNT]                        |
| GOOD! JUMPER by Weathers, Ally [PNT]                       | 03:27 | 33-31 | H 2    |                                                              |
| ASSIST by Cozart, Emily                                    | 03:11 | 00 01 | 112    |                                                              |
| Nooron by oozart, Enniy                                    | 02:54 |       |        | MISSED 3 PTR by Sims, McCall                                 |
|                                                            | 02:54 |       |        | REBOUND (OFF) by Evans, Alexis                               |
|                                                            | 02:34 | 33-34 | V 1    | GOOD! 3 PTR by Alexander, Kylee                              |
| TIMEOUT 30sec                                              | 02:40 | 33-34 | VI     | COOD: 51 TK by Alexander, Kylee                              |
| SUB IN : Augustin, Ally                                    | 02:39 |       |        |                                                              |
| SUB IN : Chance, Jessie                                    | 02:39 |       |        |                                                              |
| SUB OUT: Sanders, Libby                                    | 02:39 |       |        |                                                              |
|                                                            | 02:39 |       |        |                                                              |
| SUB OUT: Clifton, Jenny<br>MISSED JUMPER by Weathers, Ally | 02:39 |       |        |                                                              |
| REBOUND (OFF) by Augustin, Ally                            | 02:19 |       |        |                                                              |
| GOOD! LAYUP by Weathers, Sophie [PNT]                      |       | 35-34 | H 1    |                                                              |
|                                                            | 02:14 | 30-34 |        |                                                              |
| ASSIST by Augustin, Ally                                   | 02:14 |       |        | MICCED 2 DTD by Alexander Kyles                              |
| REBOUND (DEF) by Cozart, Emily                             | 01:41 |       |        | MISSED 3 PTR by Alexander, Kylee                             |
| TURNOVR by Cozart, Emily                                   | 01:30 |       |        |                                                              |
| FOUL by Concert Freiby (D1TO)                              | 01:29 |       |        | STEAL by Alexander, Kylee                                    |
| FOUL by Cozart, Emily (P1T2)                               | 01:25 |       |        |                                                              |
| SUB IN : Clifton, Jenny                                    | 01:25 |       |        |                                                              |
| SUB OUT: Cozart, Emily                                     | 01:25 | 05.07 | 11.4   |                                                              |
|                                                            | 01:19 | 35-36 | V 1    | GOOD! LAYUP by Sims, McCall [PNT]                            |
| TURNOVR by Clifton, Jenny                                  | 00:51 |       |        |                                                              |
|                                                            | 00:50 |       |        | STEAL by Sims, McCall                                        |
| FOUL by Chance, Jessie (P2T3)                              | 00:35 | 35-37 | V 2    | GOOD! FT SHOT by Sims, McCall                                |
|                                                            | 00:35 | 35-38 | V 3    | GOOD! FT SHOT by Sims, McCall                                |
| SUB IN : Cozart, Emily                                     | 00:35 |       |        |                                                              |
| SUB OUT: Chance, Jessie                                    | 00:35 |       |        |                                                              |
| GOOD! 3 PTR by Clifton, Jenny                              | 00:22 | 38-38 | Τ4     |                                                              |
| ASSIST by Weathers, Ally                                   | 00:22 |       |        |                                                              |
| -                                                          |       |       |        |                                                              |

## Westview vs Loretto 3/7/24 2:15PM at Murphy Center (Murfreesboro, TN) 3rd PERIOD Play-by-Play (Page 2)

HOME TEAM: Loretto

TimeScoreMarginVISITORS: Westview00:01MISSED 3 PTR by Trevathan, Halle00:01REBOUND (OFF) by (DEADBALL)

#### Loretto 38, Westview 38

|                 | In    | Off | 2nd    | Fast  |       |                         |
|-----------------|-------|-----|--------|-------|-------|-------------------------|
| 3rd period-only | Paint | T/O | Chance | Break | Bench |                         |
| Westview        | 4     | 7   | 3      | 0     | 0     | Score tied - 2 times.   |
| Loretto         | 6     | 3   | 2      | 2     | 2     | Lead changed - 3 times. |