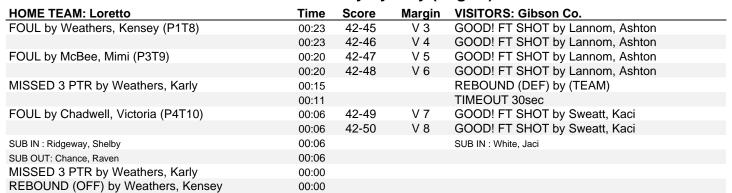

## Westview vs Loretto 3/7/24 2:15PM at Murphy Center (Murfreesboro, TN) 4th PERIOD Play-by-Play (Page 1)

|                                     |       | lay by |        |                                      |
|-------------------------------------|-------|--------|--------|--------------------------------------|
| HOME TEAM: Loretto                  | Time  | Score  | Margin | VISITORS: Westview                   |
| SUB IN : Weathers, Sophie           | 08:00 |        |        |                                      |
| SUB OUT: Chance, Jessie             | 08:00 |        |        |                                      |
|                                     | 07:47 |        |        | FOUL by Trevathan, Halle (P2T2)      |
|                                     | 07:47 |        |        | FOUL by Trevathan, Halle (P3T3)      |
| MISSED JUMPER by Weathers, Ally     | 07:40 |        |        |                                      |
| REBOUND (OFF) by Cozart, Emily      | 07:40 |        |        |                                      |
| GOOD! FT SHOT by Cozart, Emily      | 07:37 | 39-38  | H 1    | FOUL by Rogers, Lakyn (P2T4)         |
| GOOD! FT SHOT by Cozart, Emily      | 07:37 | 40-38  | H 2    |                                      |
| STEAL by Weathers, Ally             | 07:08 |        |        | TURNOVR by Rogers, Lakyn             |
| GOOD! 3 PTR by Cozart, Emily        | 06:57 | 43-38  | Η 5    |                                      |
| ASSIST by Weathers, Ally            | 06:57 |        |        |                                      |
|                                     | 06:21 | 43-41  | H 2    | GOOD! 3 PTR by Trevathan, Halle      |
|                                     | 06:21 |        |        | ASSIST by Sims, McCall               |
|                                     | 06:17 |        |        | TIMEOUT 30sec                        |
| GOOD! JUMPER by Cozart, Emily [PNT] | 05:34 | 45-41  | Η4     |                                      |
|                                     | 05:08 | 45-43  | H 2    | GOOD! LAYUP by Sims, McCall [PNT]    |
| GOOD! FT SHOT by Weathers, Sophie   | 04:30 | 46-43  | Н3     | FOUL by Sims, McCall (P1T5)          |
| GOOD! FT SHOT by Weathers, Sophie   | 04:30 | 47-43  | Η4     |                                      |
| TIMEOUT TEAM                        | 04:30 |        |        |                                      |
| FOUL by Augustin, Ally (P1T4)       | 04:09 |        |        |                                      |
| STEAL by Weathers, Ally             | 04:01 |        |        | TURNOVR by Trevathan, Halle          |
| GOOD! FT SHOT by Weathers, Ally     | 03:58 | 48-43  | Η 5    | FOUL by Trevathan, Halle (P4T6)      |
| GOOD! FT SHOT by Weathers, Ally     | 03:58 | 49-43  | Η 6    |                                      |
| REBOUND (DEF) by Weathers, Sophie   | 03:47 |        |        | MISSED 3 PTR by Trevathan, Halle     |
| TURNOVR by Cozart, Emily            | 03:33 |        |        | -                                    |
|                                     | 03:32 |        |        | STEAL by Trevathan, Halle            |
|                                     | 03:30 | 49-45  | Η4     | GOOD! LAYUP by Sims, McCall [FB/PNT] |
| TURNOVR by Cozart, Emily            | 03:11 |        |        | STEAL by Trevathan, Halle            |
| REBOUND (DEF) by Weathers, Ally     | 02:59 |        |        | MISSED 3 PTR by Sims, McCall         |
| GOOD! LAYUP by Augustin, Ally [PNT] | 02:44 | 51-45  | Η6     |                                      |
| ASSIST by Weathers, Ally            | 02:44 |        |        |                                      |
|                                     | 02:22 |        |        | FOUL by Alexander, Kylee (P1T7)      |
|                                     | 02:22 |        |        | TURNOVR by Alexander, Kylee          |
| TURNOVR by Weathers, Ally           | 01:38 |        |        |                                      |
| FOUL by Augustin, Ally (P2T5)       | 01:27 |        |        |                                      |
|                                     | 01:25 | 51-47  | Η4     | GOOD! LAYUP by Sims, McCall [PNT]    |
|                                     | 01:25 |        |        | ASSIST by Trevathan, Halle           |
|                                     | 01:24 |        |        | TIMEOUT TEAM                         |
| MISSED FT SHOT by Clifton, Jenny    | 00:40 |        |        | FOUL by Rogers, Lakyn (P3T8)         |
| REBOUND (OFF) by (DEADBALL)         | 00:40 |        |        | 5 6 5                                |
| MISSED FT SHOT by Clifton, Jenny    | 00:40 |        |        | REBOUND (DEF) by Trevathan, Halle    |
|                                     | 00:24 | 51-49  | H 2    | GOOD! LAYUP by Sims, McCall [PNT]    |
|                                     | 00:22 |        |        | TIMEOUT TEAM                         |
| GOOD! FT SHOT by Weathers, Ally     | 00:20 | 52-49  | Н3     | FOUL by Sims, McCall (P2T9)          |
| GOOD! FT SHOT by Weathers, Ally     | 00:20 | 53-49  | Η4     |                                      |
| STEAL by Weathers, Sophie           | 00:12 |        |        | TURNOVR by Alexander, Kylee          |
| MISSED FT SHOT by Clifton, Jenny    | 00:10 |        |        | FOUL by Sims, McCall (P3T10)         |
| REBOUND (OFF) by (DEADBALL)         | 00:10 |        |        |                                      |
| GOOD! FT SHOT by Clifton, Jenny     | 00:10 | 54-49  | Η 5    |                                      |
| REBOUND (DEF) by Cozart, Emily      | 00:03 |        |        | MISSED 3 PTR by Evans, Alexis        |
|                                     |       |        |        |                                      |

#### Loretto 54, Westview 49

|                 | In    | Off | 2nd    | Fast  |       |                        |
|-----------------|-------|-----|--------|-------|-------|------------------------|
| 4th period-only | Paint | T/O | Chance | Break | Bench |                        |
| Westview        | 8     | 4   | 0      | 2     | 0     | Score tied - 0 times.  |
| Loretto         | 4     | 6   | 2      | 0     | 2     | Lead changed - 1 time. |