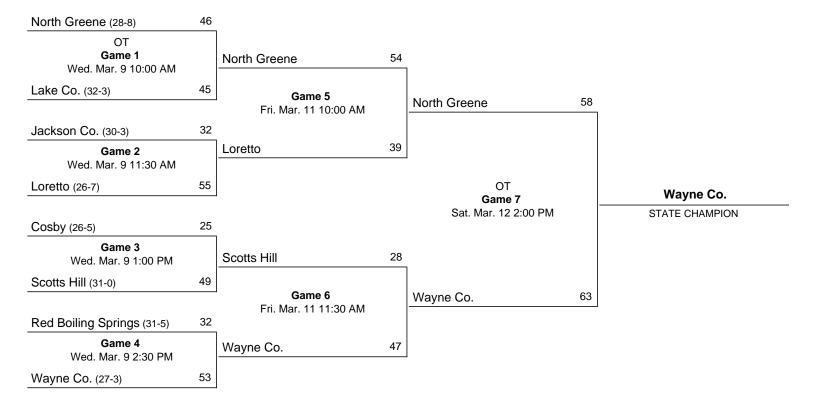

# 2024 Class 2A State Girls' Basketball Tournament March 6 - March 9, 2024 · MTSU - Murphy Center