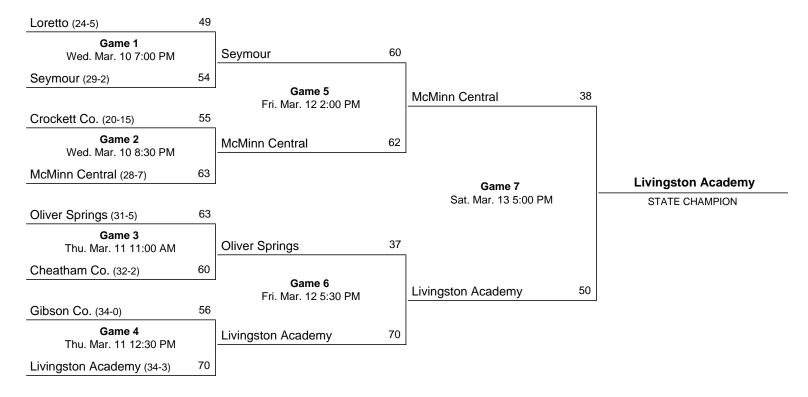

# 2024 Class 2A State Girls' Basketball Tournament March 6 - March 9, 2024 · MTSU - Murphy Center