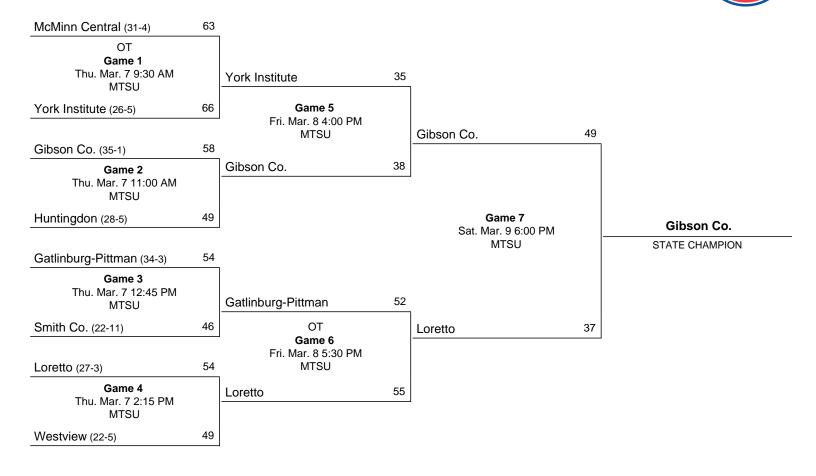

# 2024 Class 2A State Girls' Basketball Tournament March 6 - March 9, 2024 · MTSU - Murphy Center

#### Official Basketball Box Score -- Game Totals -- Final Statistics Westview vs Loretto 3/7/24 2:15PM at Murphy Center (Murfreesboro, TN)

Officials: Jerry Bentley, Beau Carr, Mark Morrison Technical fouls: Westview-None. Loretto-None. Attendance:

2024 TSSAA DI-AA State Tournament (Quarterfinals)

| Score by periods | 1st | 2nd | 3rd | 4th | Total |
|------------------|-----|-----|-----|-----|-------|
| Westview         | 16  | 7   | 15  | 11  | 49    |
| Loretto          | 15  | 13  | 10  | 16  | 54    |