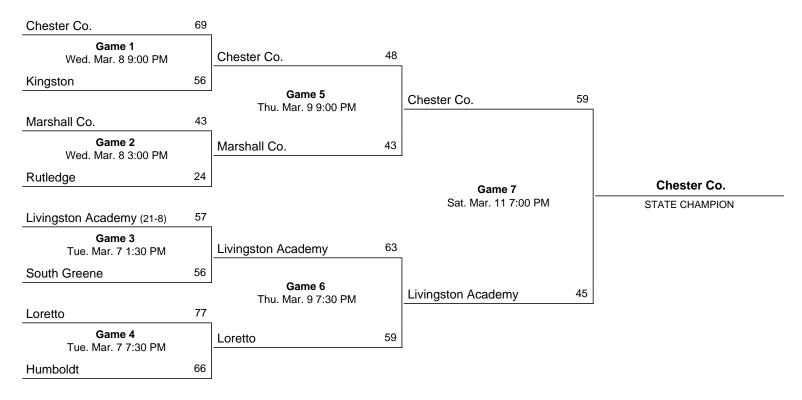

Official Basketball Box Score -- Game Totals -- Final Statistics Loretto vs Gatlinburg-Pittman 3/8/24 5:30PM at Murphy Center (Murfreesboro, TN)

#### Loretto 55 • 28-4

|     |                                                           |                        | Total                   | 3-Ptr                   |                         | Rebounds |                   |     |                      |      |                     |    |                        |     |                            |
|-----|-----------------------------------------------------------|------------------------|-------------------------|-------------------------|-------------------------|----------|-------------------|-----|----------------------|------|---------------------|----|------------------------|-----|----------------------------|
| ##  | Player                                                    |                        | FG-FGA                  | FG-FGA                  | FT-FTA                  | Off      | Def               | Tot | PF                   | TP   | Α                   | ТО | Blk                    | Stl | Min                        |
| 10  | Cozart, Emily                                             | ,                      | 2-3                     | 0-1                     | 2-2                     | 0        | 6                 | 6   | 5                    | 6    | 0                   | 6  | 0                      | 0   | 23                         |
| 12  | Augustin, Ally                                            | ,                      | 3-6                     | 0-0                     | 4-8                     | 2        | 2                 | 4   | 2                    | 10   | 0                   | 4  | 0                      | 5   | 36                         |
| 13  | Clifton, Jenny                                            | 1                      | 1-8                     | 0-6                     | 0-0                     | 1        | 2                 | 3   | 0                    | 2    | 0                   | 4  | 0                      | 2   | 33                         |
| 21  | Weathers, Ally                                            | ,                      | 10-18                   | 0-1                     | 13-17                   | 3        | 13                | 16  | 3                    | 33   | 2                   | 2  | 3                      | 2   | 36                         |
| 24  | Chance, Jessie                                            | 1                      | 0-0                     | 0-0                     | 0-4                     | 2        | 1                 | 3   | 2                    | 0    | 0                   | 1  | 1                      | 1   | 14                         |
| 14  | Sanders, Libby                                            |                        | 1-4                     | 1-4                     | 0-0                     | 0        | 0                 | 0   | 2                    | 3    | 0                   | 0  | 0                      | 1   | 16                         |
| 32  | Weathers, Sophie                                          |                        | 0-1                     | 0-0                     | 1-2                     | 1        | 2                 | 3   | 4                    | 1    | 1                   | 1  | 1                      | 0   | 22                         |
|     | Team                                                      |                        |                         |                         |                         | 1        | 1                 | 2   |                      |      |                     |    |                        |     |                            |
|     | Totals                                                    |                        | 17-40                   | 1-12                    | 20-33                   | 10       | 27                | 37  | 18                   | 55   | 3                   | 18 | 5                      | 11  | 180                        |
| 1st | - FG %: 4-14 28.6%<br>3FG %: 0-4 0.0%<br>FT %: 2-2 100.0% | 2nd: 3-8<br>0-3<br>4-4 | 37.5%<br>0.0%<br>100.0% | 3rd: 6-11<br>1-2<br>5-9 | 54.5%<br>50.0%<br>55.6% | 4th:     | 4-7<br>0-3<br>2-4 |     | 7.1%<br>0.0%<br>0.0% | Game | e: 17-<br>1-<br>20- | 12 | 42.5%<br>8.3%<br>60.6% | R   | Deadball<br>ebounds<br>6,1 |

### Gatlinburg-Pittman 52 • 36-3

|     |                                                                |                       | Total                   | 3-Ptr                   |                         | Reb  | boun              | ds  |                      |      |                     |      |                         |     |                          |
|-----|----------------------------------------------------------------|-----------------------|-------------------------|-------------------------|-------------------------|------|-------------------|-----|----------------------|------|---------------------|------|-------------------------|-----|--------------------------|
| ##  | Player                                                         |                       | FG-FGA                  | FG-FGA                  | FT-FTA                  | Off  | Def               | Tot | PF                   | TP   | Α                   | ТО   | Blk                     | Stl | Min                      |
| 10  | Burns, Nya                                                     | *                     | 3-9                     | 2-6                     | 0-0                     | 2    | 1                 | 3   | 4                    | 8    | 6                   | 4    | 0                       | 0   | 32                       |
| 11  | Stinnett, Leah                                                 | *                     | 4-8                     | 3-5                     | 3-8                     | 0    | 3                 | 3   | 5                    | 14   | 1                   | 3    | 0                       | 3   | 31                       |
| 12  | Wear, Addison                                                  | *                     | 0-1                     | 0-1                     | 0-0                     | 0    | 3                 | 3   | 3                    | 0    | 0                   | 2    | 0                       | 1   | 18                       |
| 14  | Valentine, Graycee                                             | *                     | 1-1                     | 1-1                     | 0-0                     | 1    | 1                 | 2   | 1                    | 3    | 1                   | 1    | 0                       | 5   | 22                       |
| 30  | Newman, Maddy                                                  | *                     | 3-16                    | 0-1                     | 9-9                     | 2    | 5                 | 7   | 5                    | 15   | 0                   | 2    | 0                       | 1   | 31                       |
| 21  | Mejias, Chloe                                                  |                       | 1-2                     | 0-1                     | 0-0                     | 0    | 0                 | 0   | 1                    | 2    | 1                   | 0    | 0                       | 0   | 4                        |
| 23  | Glasper, Maliyah                                               |                       | 3-11                    | 0-3                     | 0-0                     | 0    | 3                 | 3   | 2                    | 6    | 0                   | 0    | 0                       | 1   | 21                       |
| 32  | Whaley, Trinity                                                |                       | 0-1                     | 0-0                     | 4-6                     | 5    | 3                 | 8   | 5                    | 4    | 2                   | 1    | 0                       | 2   | 21                       |
|     | Team                                                           |                       |                         |                         |                         | 0    | 1                 | 1   |                      |      |                     |      |                         |     |                          |
|     | Totals                                                         |                       | 15-49                   | 6-18                    | 16-23                   | 10   | 20                | 30  | 26                   | 52   | 11                  | 13   | 0                       | 13  | 180                      |
| 1st | : - FG %: 2-12 16.7% 2n<br>3FG %: 1-7 14.3%<br>FT %: 6-8 75.0% | d: 5-10<br>2-3<br>3-6 | 50.0%<br>66.7%<br>50.0% | 3rd: 4-12<br>1-3<br>3-4 | 33.3%<br>33.3%<br>75.0% | 4th: | 2-8<br>2-2<br>4-5 | 10  | 5.0%<br>0.0%<br>0.0% | Game | e: 15-<br>6-<br>16- | 18 3 | 30.6%<br>33.3%<br>69.6% | R   | Deadball<br>ebounds<br>3 |

Officials: Todd Parker, Kenny Lee, Sam Layne Technical fouls: Loretto-None. Gatlinburg-Pittman-None.

Attendance:

| Score by periods   | 1st | 2nd | 3rd | 4th | OT | Total |                   | In       | Off      | 2nd    | Fast    |         |
|--------------------|-----|-----|-----|-----|----|-------|-------------------|----------|----------|--------|---------|---------|
| Loretto            | 10  | 10  | 18  | 10  | 7  | 55    | Points            | Paint    | T/0      | Chance | Break   | Bench   |
| Gatlinburg-Pittman | 11  | 15  | 12  | 10  | 4  | 52    | LORETT<br>GATPIT~ | 28<br>16 | 15<br>22 | 16     | 0<br>10 | 4<br>12 |

Last FG - LORETTO 4th-01:15, GATPIT~1 OT-01:39.

Largest lead - LORETTO by 4 OT-02:54, GATPIT~1 by 11 2nd-03:32. LORETTO led for 05:40. GATPIT~1 led for 24:59. Game was tied for 05:21. Score tied - 8 times. Lead changed - 5 times.