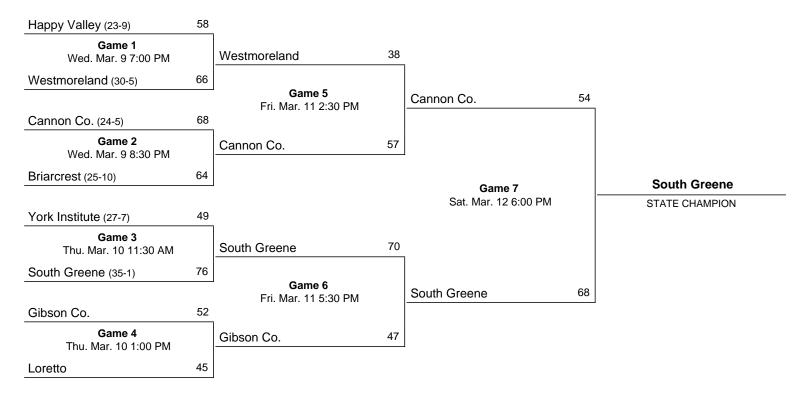

INAL<br>25<br>42          |
|                                        |                                                                                                |                                       |                                             |                       | LOF<br>YOF           | )RE I<br>(ETT(<br>(K I)<br>(END) | )<br>VST.               | 11<br>17         | $\frac{1}{2}$ | 4<br>5                                   | VAMEI  | NT: 3,6(                                                                                                        | 0                     | (2:         | SESS           | ION              | S)                        |

## **1988 Class AA State Girls' Basketball Tournament** March 9 - March 12, 1988 · Middle Tennessee State University -Murfreesboro





### UFFICIAL INCAA BASKETBALL BOX SCORE

VISITORS (Last Name, First)

Total FG 3 point (23-5)Loretto FT FTA PF FG FGA FG FGA TP TO BLK S A MIN Off Def | Tot Sherry Kichindson 2 E 2 5 2 2 2 f L 5 0 0 9 Killi Diro 3 3 f 0 2 0 1 0 1 0 0 1 Maline Cotton 2 7 7 С 0 2 5 3 0 0 Cand, Story 9 3. 3 2 3 g 0 1 D 1 0 Shelley brown 2 1. 0 0 0 4 g 0 0 0 2 0 0 ð 1 Carla Veener 3. 6 5 3 2. 0 0 2 2 1 7 0 D 0 Kim Davis 8 3 7. 1. 4 0 0 V 1 0 2. 2 2 1 Mura Robinson 3 Mclanie Burden 3 2 0 0 2 4 1 6 0 D 0 0 0  $\mathcal{O}$ Christy ME Donald Tammy Ridge way D O 0 0 D 0 0 D 0  $\mathcal{O}$ 0 0 0 0 Nikki Pennington TEAM REBOUNDS (included in Totals) TOTALS 15 25 26 45 9 3 12 2 S Game.<u>353</u> TOTAL FG %: 1st Half .333(//-33) 2nd Half .- 289 (7.18) Deadball Ď 3-Pt. FG %: 1st Half <u>.429 (3-7)</u> FT %: 1st Hal