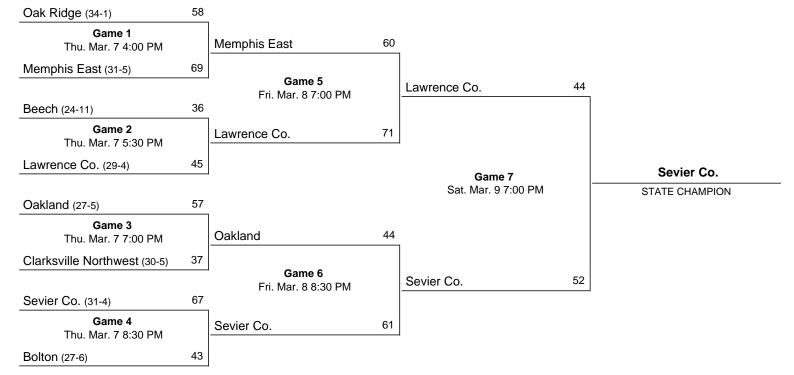

### 2002 Class AAA State Girls' Basketball Tournament

March 6 - March 9, 2002 · Middle Tennessee State University - Murfreesboro

Official Basketball Box Score -- GAME TOTALS -- FINAL STATISTICS Bolton Wildcats vs Sevier County Bearettes 03-07-02 8:30 pm at Murfreesboro, TN