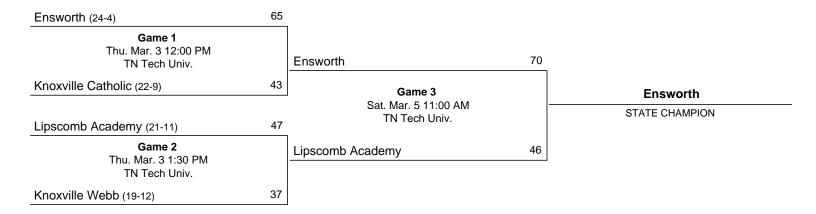

### **Summary**

**Championship Record:** 5-2

Appearances (4): 2024, 2023, 2022, 2021

Finals Appearances/Runners-up (3): 2021, 2023, 2024

**Championships (2):** 2024, 2023

### **Finals Appearances**

| Year | Class          | Award          | Detail  |
|------|----------------|----------------|---------|
| 2021 | Division II AA | Team Runner-Up | (15-17) |
| 2023 | Division II AA | Team Champions | (21-12) |
| 2024 | Division II AA | Team Champions | (28-5)  |