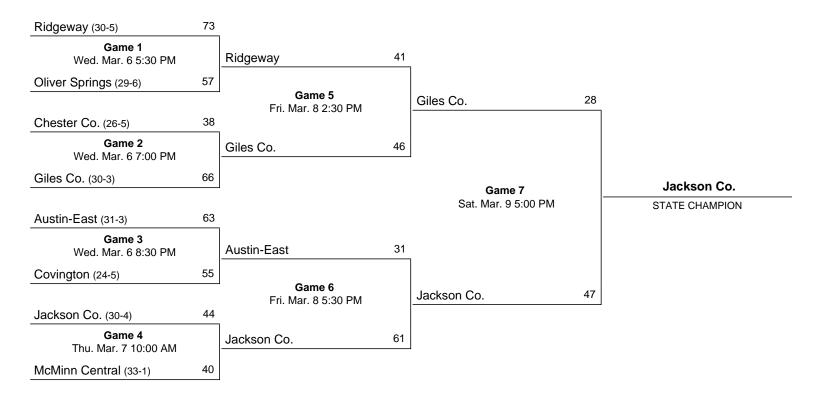

# 2014 Class A State Girls' Basketball Tournament March 5 - March 8, 2014 · Middle Tennessee State University - Murfreesboro