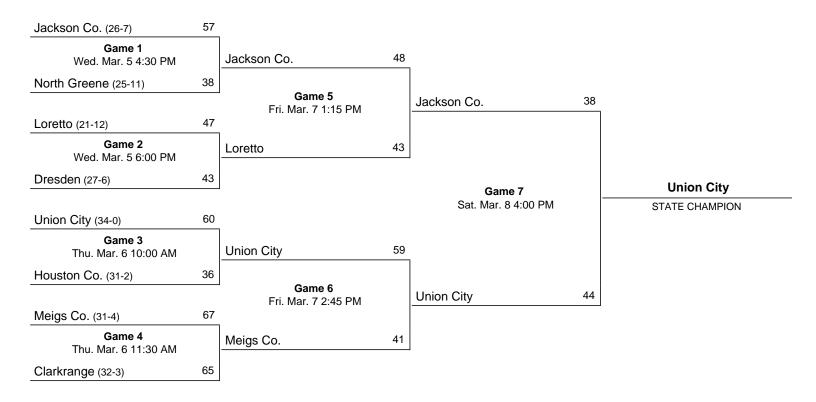

# 2014 Class A State Girls' Basketball Tournament March 5 - March 8, 2014 · Middle Tennessee State University - Murfreesboro

Jackson County 57, North Greene 38

Newspaper Box Score Jackson County vs North Greene 03/05/14 4:30pm at Murphy Center (Murfreesboro, Tenn.) At Murphy Center (Murfreesboro, Tenn.) JACKSON COUNTY 57, NORTH GREENE 38 JACKSON COUNTY (27-7) Coe, Jaycee 5-10 5-6 17; Sherrell, Cameron 4-8 0-0 11; Allen, Kassidy 4-6 0-0 8; Ragland, Hannah 3-4 0-1 8; Phillips, Lindsey 3-6 0-0 6; Hall, Katie 2-2 0-2 5; Burgess, Emily 1-1 0-0 2; Warden, Claudia 0-0 0-0 0; Ragland, Alexis 0-0 0-0 0; Long, Paige 0-0 0-0 0; Fox, Janie 0-0 0-0 0; Heady, Katie 0-0 0-0 0; Flynn, Alexxis 0-0 0-0 0. Totals 22-37 5-9 57. NORTH GREENE (25-12) McNeese, Mendy 5-13 4-4 16; McNeese, Macy 2-7 0-0 6; Weems, Katelyn 1-6 1-3 4; Payne, Taylor 2-9 0-0 4; Payne, Kristen 2-5 0-0 4; Reynolds, McKenzie 1-2 0-0 3; Baxter, Lauren 0-5 1-2 1; Hale, Madison 0-1 0-0 0; Sensabaugh, Krista 0-0 0-0 0; Bowser, Kaylin 0-1 0-0 0. Totals 13-49 6-9 38. 16 10 - 57 10 16 - 38 Jackson County..... 14 17 North Greene..... 7 5 3-point goals--Jackson County 8-15 (Sherrell, Cameron 3-6; Ragland, Hannah 2-2; Coe, Jaycee 2-5; Hall, Katie 1-1; Allen, Kassidy 0-1), North Greene 6-25 (McNeese, Macy 2-6; McNeese, Mendy 2-5; Reynolds, McKenzie 1-2; Weems, Katelyn 1-1; Hale, Madison 0-1; Bowser, Kaylin 0-1; Baxter, Lauren 0-4; Payne, Kristen 0-2; Payne, Taylor 0-3). Fouled out--Jackson County-None, North Greene-None. Rebounds--Jackson County 31 (Phillips, Lindsey 8), North Greene 25 (Baxter, Lauren 5). Assists--Jackson County 10 (Coe, Jaycee 4), North Greene 7 (McNeese, Mendy 2; Payne, Kristen 2; Baxter, Lauren 2). Total fouls--Jackson County 9, North Greene 10. Technical fouls--Jackson County-None, North Greene-None.