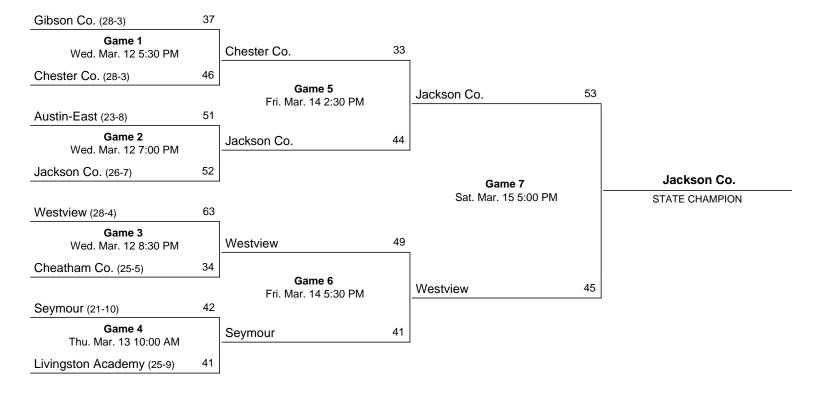

# 2014 Class A State Girls' Basketball Tournament March 5 - March 8, 2014 · Middle Tennessee State University - Murfreesboro