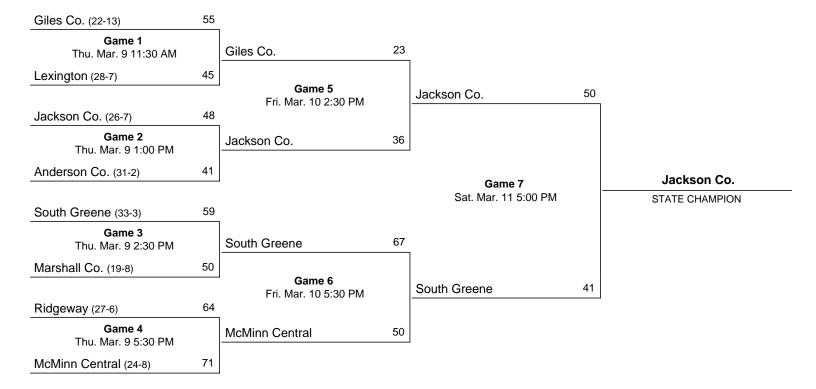

# 2014 Class A State Girls' Basketball Tournament March 5 - March 8, 2014 · Middle Tennessee State University - Murfreesboro