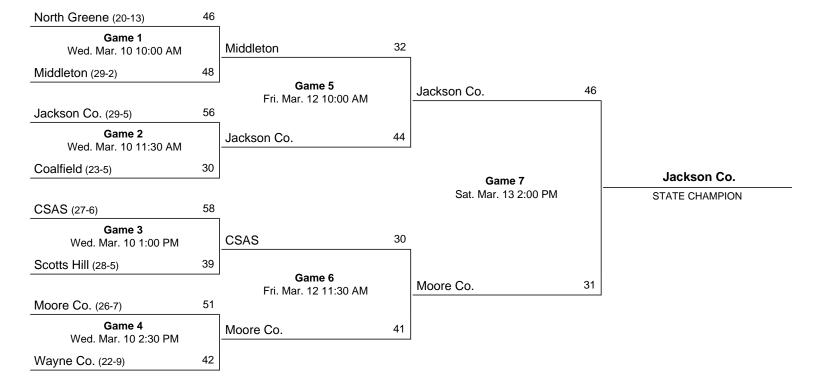

# 2014 Class A State Girls' Basketball Tournament March 5 - March 8, 2014 · Middle Tennessee State University - Murfreesboro