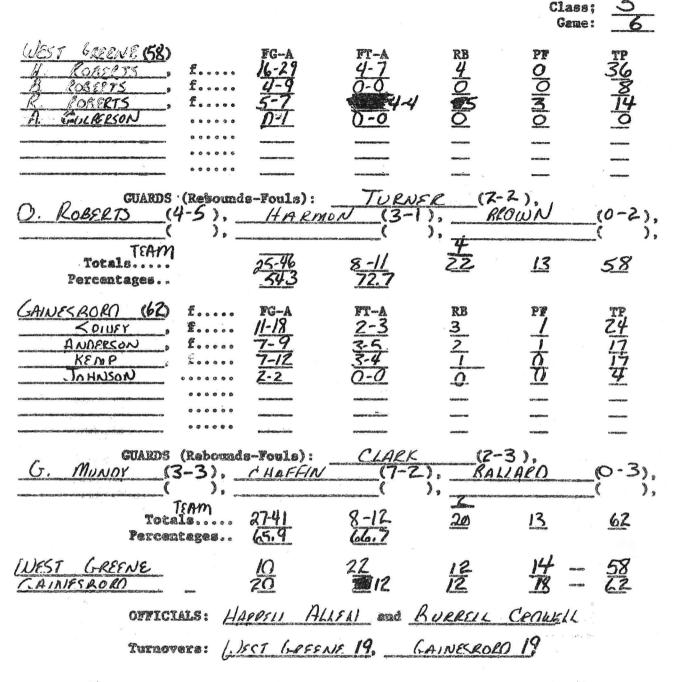

Jackson County 57, North Greene 38

Newspaper Box Score Jackson County vs North Greene 03/05/14 4:30pm at Murphy Center (Murfreesboro, Tenn.) At Murphy Center (Murfreesboro, Tenn.) JACKSON COUNTY 57, NORTH GREENE 38 JACKSON COUNTY (27-7) Coe, Jaycee 5-10 5-6 17; Sherrell, Cameron 4-8 0-0 11; Allen, Kassidy 4-6 0-0 8; Ragland, Hannah 3-4 0-1 8; Phillips, Lindsey 3-6 0-0 6; Hall, Katie 2-2 0-2 5; Burgess, Emily 1-1 0-0 2; Warden, Claudia 0-0 0-0 0; Ragland, Alexis 0-0 0-0 0; Long, Paige 0-0 0-0 0; Fox, Janie 0-0 0-0 0; Heady, Katie 0-0 0-0 0; Flynn, Alexxis 0-0 0-0 0. Totals 22-37 5-9 57. NORTH GREENE (25-12) McNeese, Mendy 5-13 4-4 16; McNeese, Macy 2-7 0-0 6; Weems, Katelyn 1-6 1-3 4; Payne, Taylor 2-9 0-0 4; Payne, Kristen 2-5 0-0 4; Reynolds, McKenzie 1-2 0-0 3; Baxter, Lauren 0-5 1-2 1; Hale, Madison 0-1 0-0 0; Sensabaugh, Krista 0-0 0-0 0; Bowser, Kaylin 0-1 0-0 0. Totals 13-49 6-9 38. 16 10 - 57 10 16 - 38 Jackson County..... 14 17 North Greene..... 7 5 3-point goals--Jackson County 8-15 (Sherrell, Cameron 3-6; Ragland, Hannah 2-2; Coe, Jaycee 2-5; Hall, Katie 1-1; Allen, Kassidy 0-1), North Greene 6-25 (McNeese, Macy 2-6; McNeese, Mendy 2-5; Reynolds, McKenzie 1-2; Weems, Katelyn 1-1; Hale, Madison 0-1; Bowser, Kaylin 0-1; Baxter, Lauren 0-4; Payne, Kristen 0-2; Payne, Taylor 0-3). Fouled out--Jackson County-None, North Greene-None. Rebounds--Jackson County 31 (Phillips, Lindsey 8), North Greene 25 (Baxter, Lauren 5). Assists--Jackson County 10 (Coe, Jaycee 4), North Greene 7 (McNeese, Mendy 2; Payne, Kristen 2; Baxter, Lauren 2). Total fouls--Jackson County 9, North Greene 10. Technical fouls--Jackson County-None, North Greene-None.