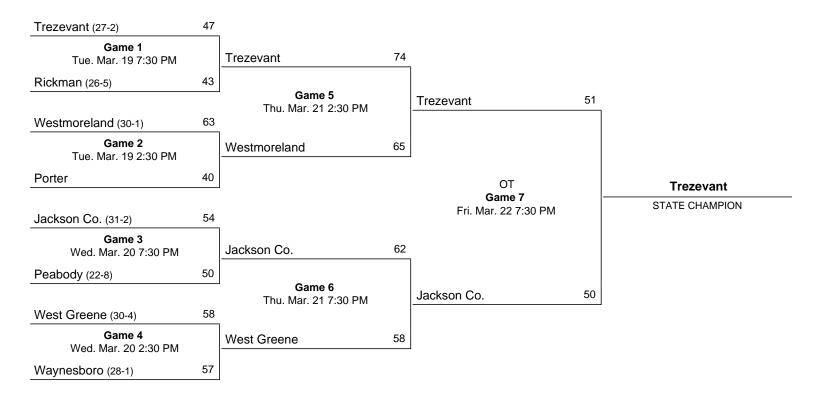

# 2014 Class A State Girls' Basketball Tournament March 5 - March 8, 2014 · Middle Tennessee State University - Murfreesboro