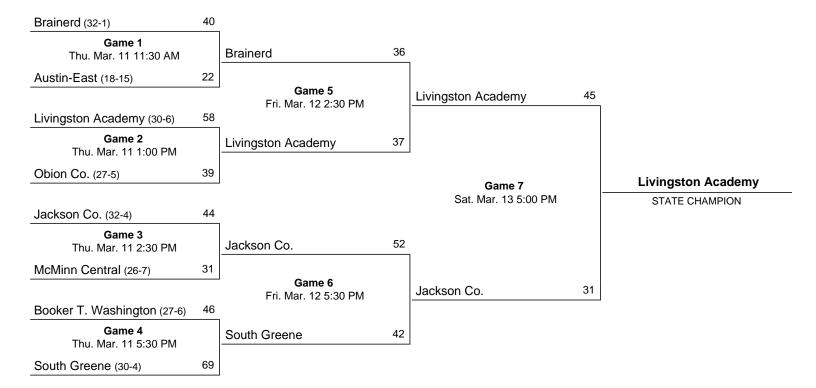

# 2014 Class A State Girls' Basketball Tournament March 5 - March 8, 2014 · Middle Tennessee State University - Murfreesboro