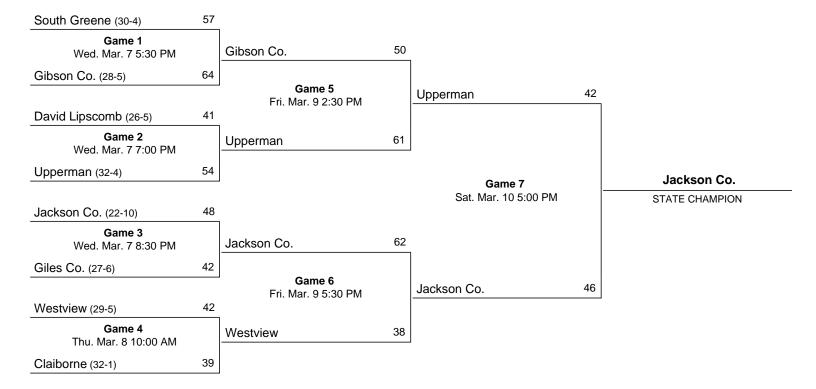

# 2014 Class A State Girls' Basketball Tournament March 5 - March 8, 2014 · Middle Tennessee State University - Murfreesboro