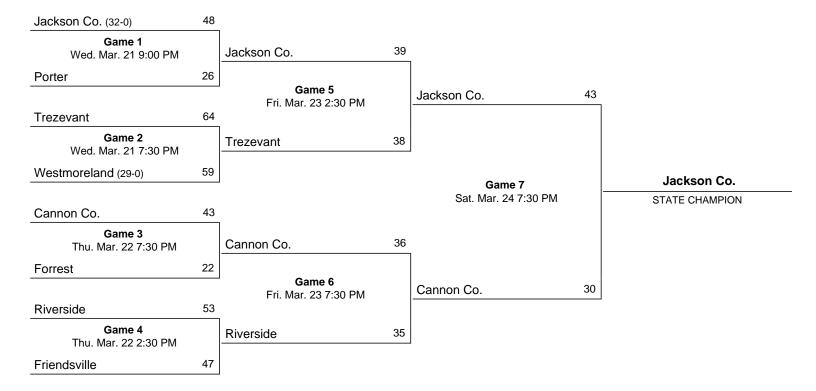

# 2014 Class A State Girls' Basketball Tournament March 5 - March 8, 2014 · Middle Tennessee State University - Murfreesboro