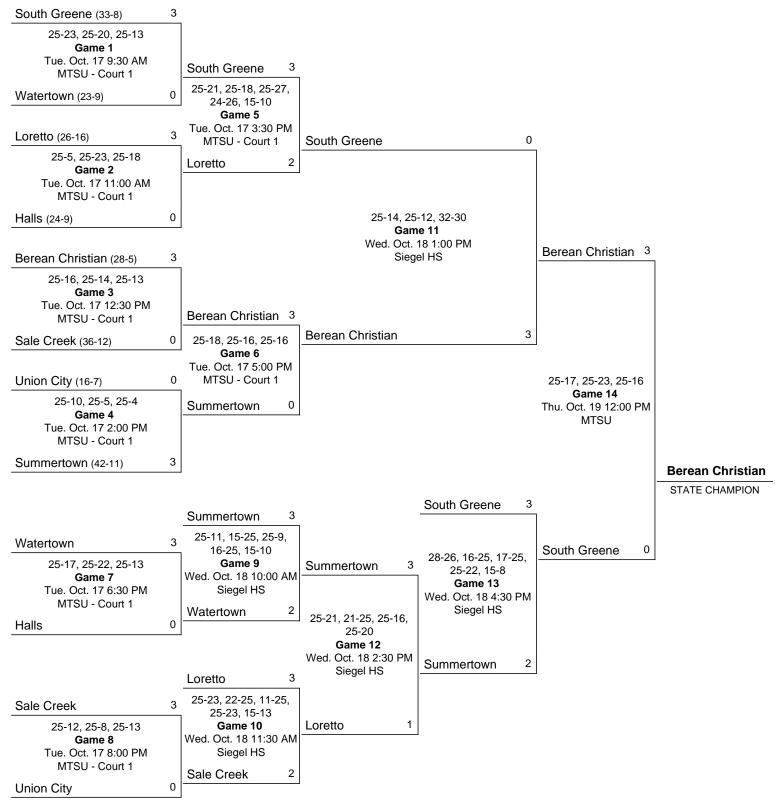

## 2017 Class A State Girls' Volleyball Tournament

### October 17 - October 19, 2017 - Siegel High School & MTSU

Notes:

## FINAL SCORE

# **Berean Christian**

32-4

3

**South Greene** 

36-10

0

October 19, 2017 ● Murfreesboro, Tenn.