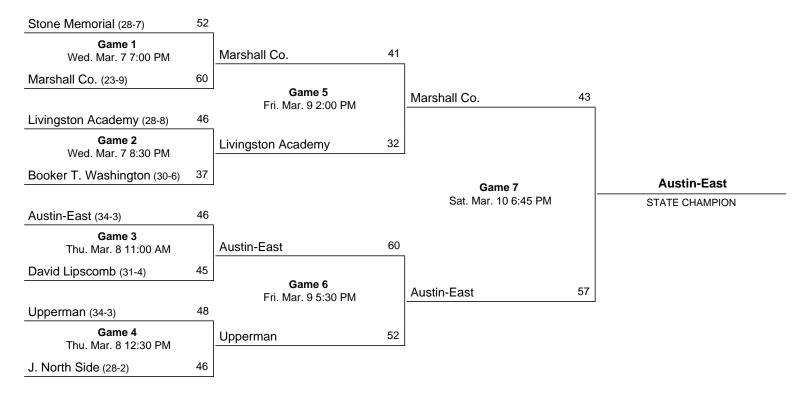

## 2007 Class AA State Girls' Basketball Tournament March 7 - March 10, 2007 · Middle Tennessee State University -Murfreesboro

Official Basketball Box Score B.T. WASHINGTON HIGH SCHOOL vs LIVINGSTON ACADEMY 03/07/07 8:30 p.m. at Murphy Center, Murfreesboro, Tenn.