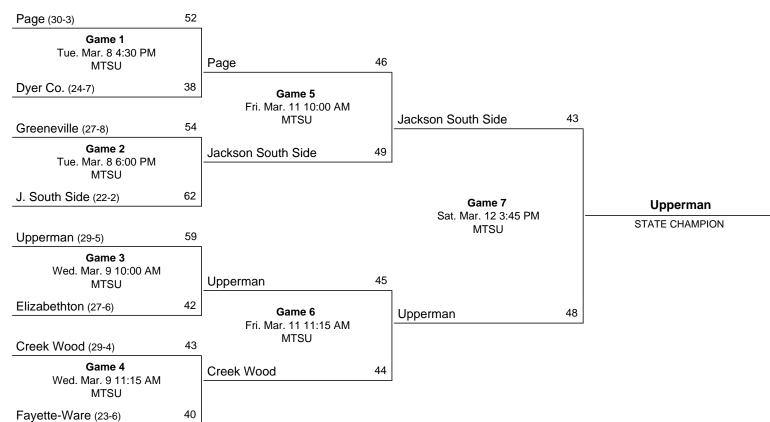

# 2022 Class 3A State Girls' Basketball Tournament March 8 - March 12, 2022 · MTSU - Murphy Center

Official Basketball Box Score -- Game Totals -- Final Statistics Fayette-Ware vs Creek Wood 03/09/22 11:30 AM at Murphy Center (Murfreesboro, TN)

# Fayette-Ware 40 • 23-7

|     |                                                               |                   | Total                  | 3-Ptr                   |                        | Reb  | oun               | ds  |                      |       |                  |    |                        |     |                          |
|-----|---------------------------------------------------------------|-------------------|------------------------|-------------------------|------------------------|------|-------------------|-----|----------------------|-------|------------------|----|------------------------|-----|--------------------------|
| ##  | Player                                                        |                   | FG-FGA                 | FG-FGA                  | FT-FTA                 | Off  | Def               | Tot | PF                   | ΤP    | А                | ТО | Blk                    | Stl | Min                      |
| 02  | Jones, Mauryah                                                | *                 | 4-9                    | 0-0                     | 2-4                    | 0    | 2                 | 2   | 5                    | 10    | 0                | 4  | 0                      | 2   | 31                       |
| 03  | Marshall, Sydnei'                                             | *                 | 3-6                    | 0-2                     | 2-2                    | 1    | 0                 | 1   | 4                    | 8     | 1                | 1  | 0                      | 2   | 26                       |
| 04  | Gilchrease, Tyneequa                                          | *                 | 2-8                    | 0-2                     | 2-2                    | 1    | 3                 | 4   | 5                    | 6     | 2                | 2  | 0                      | 1   | 32                       |
| 12  | Griffin, Rachel                                               | *                 | 3-4                    | 0-0                     | 0-0                    | 1    | 4                 | 5   | 4                    | 6     | 0                | 1  | 1                      | 2   | 27                       |
| 24  | Walker, Chrishunti                                            | *                 | 4-8                    | 0-1                     | 2-5                    | 6    | 5                 | 11  | 0                    | 10    | 0                | 2  | 1                      | 0   | 32                       |
| 01  | Yates, Leah                                                   |                   | 0-0                    | 0-0                     | 0-0                    | 0    | 0                 | 0   | 1                    | 0     | 0                | 1  | 0                      | 0   | 2                        |
| 21  | Wanzer, Enaz                                                  |                   | 0-0                    | 0-0                     | 0-0                    | 0    | 0                 | 0   | 0                    | 0     | 0                | 0  | 0                      | 0   | 0+                       |
| 23  | Thompson, Tamerah                                             |                   | 0-1                    | 0-0                     | 0-2                    | 1    | 0                 | 1   | 0                    | 0     | 0                | 2  | 0                      | 2   | 10                       |
|     | Team                                                          |                   |                        |                         |                        | 0    | 1                 | 1   |                      |       |                  |    |                        |     |                          |
|     | Totals                                                        |                   | 16-36                  | 0-5                     | 8-15                   | 10   | 15                | 25  | 19                   | 40    | 3                | 13 | 2                      | 9   | 160                      |
| 1st | - FG %: 2-10 20.0% 2nd:<br>3FG %: 0-2 0.0%<br>FT %: 2-4 50.0% | 4-6<br>0-1<br>2-3 | 66.7%<br>0.0%<br>66.7% | 3rd: 6-11<br>0-0<br>2-4 | 54.5%<br>0.0%<br>50.0% | 4th: | 4-9<br>0-2<br>2-4 | (   | 4.4%<br>0.0%<br>0.0% | Game: | 16-<br>0-<br>8-1 | 5  | 44.4%<br>0.0%<br>53.3% | R   | Deadball<br>ebounds<br>5 |

#### Creek Wood 43 • 30-4

|     |                                                          |                         | Total                    | 3-Ptr                  |                        | Reb   | oun                | ds  |                      |       |                     |      |                         |     |                          |
|-----|----------------------------------------------------------|-------------------------|--------------------------|------------------------|------------------------|-------|--------------------|-----|----------------------|-------|---------------------|------|-------------------------|-----|--------------------------|
| ##  | Player                                                   |                         | FG-FGA                   | FG-FGA                 | FT-FTA                 | Off I | Def                | Tot | PF                   | ΤP    | А                   | ТО   | Blk                     | Stl | Min                      |
| 10  | Burgess, Brianna                                         | *                       | 6-12                     | 4-9                    | 6-11                   | 1     | 3                  | 4   | 2                    | 22    | 3                   | 2    | 1                       | 1   | 32                       |
| 11  | Bryant, Kendal                                           | *                       | 0-0                      | 0-0                    | 0-0                    | 1     | 2                  | 3   | 3                    | 0     | 1                   | 0    | 0                       | 0   | 27                       |
| 31  | Nichols, Laura                                           | *                       | 5-10                     | 2-2                    | 5-8                    | 0     | 3                  | 3   | 2                    | 17    | 3                   | 4    | 0                       | 0   | 32                       |
| 32  | Moore, Bryanna                                           | *                       | 0-4                      | 0-0                    | 2-2                    | 4     | 2                  | 6   | 0                    | 2     | 0                   | 3    | 0                       | 5   | 32                       |
| 34  | Nesbitt, Alessia                                         | *                       | 0-2                      | 0-1                    | 2-2                    | 0     | 1                  | 1   | 3                    | 2     | 1                   | 3    | 0                       | 3   | 26                       |
| 15  | Owens, Abbey                                             |                         | 0-0                      | 0-0                    | 0-0                    | 0     | 0                  | 0   | 0                    | 0     | 0                   | 2    | 0                       | 0   | 11                       |
|     | Team                                                     |                         |                          |                        |                        | 0     | 1                  | 1   |                      |       |                     |      |                         |     |                          |
|     | Totals                                                   |                         | 11-28                    | 6-12                   | 15-23                  | 6     | 12                 | 18  | 10                   | 43    | 8                   | 14   | 1                       | 9   | 160                      |
| 1st | - FG %: 3-6 50.0%<br>3FG %: 2-3 66.7%<br>FT %: 3-4 75.0% | 2nd: 5-10<br>3-5<br>2-2 | 50.0%<br>60.0%<br>100.0% | 3rd: 2-6<br>0-0<br>4-6 | 33.3%<br>0.0%<br>66.7% | 4th:  | 1-6<br>1-4<br>6-11 | 2   | 6.7%<br>5.0%<br>4.5% | Game: | : 11-<br>6-1<br>15- | 12 ! | 39.3%<br>50.0%<br>65.2% |     | Deadball<br>ebounds<br>4 |

#### Officials:

Technical fouls: Fayette-Ware-None. Creek Wood-None. Attendance:

| Score by periods | 1st | 2nd | 3rd | 4th | Total |               | In       | Off      | 2nd    | Fast  |       |
|------------------|-----|-----|-----|-----|-------|---------------|----------|----------|--------|-------|-------|
| Fayette-Ware     | 6   | 10  | 14  | 10  | 40    | Points        | Paint    | T/O      | Chance | Break | Bench |
| Creek Wood       | 11  | 15  | 8   | 9   | 43    | FAYW<br>CRKWO | 28<br>10 | 15<br>10 | 4      | 8     | 0     |