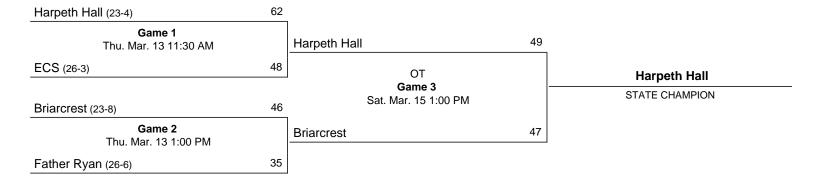

| 2 | 3  | 0   | 3 |
| 35 Jackson, Catherine    | 1  | 1    | 0   | 0   | 0  | 0   | 0   | 0    | 0   | 0  | 2  | 0 | 0  | 0   | 0 |
| TEAM                     |    |      |     |     |    |     | 6   | 4    | 10  |    |    |   |    |     |   |
| Totals                   | 19 | 40   | 1   | 7   | 15 | 23  | 14  | 14   | 28  | 7  | 56 | 5 | 10 | 0   | 8 |

 TOTAL FG% 1st Half:
 7
 21
 33.3% 2 Hlf:
 12
 19
 63.2% Game:
 47.5%

 3-Pt. FG% 1st Half:
 0
 4
 0.0% 2 Hlf:
 1
 3
 33.3% Game:
 14.3%

 F Throw % 1st Half:
 6
 9
 66.7% 2 Hlf:
 9
 14
 64.3% Game:
 65.2%

Technical Fouls: None

Score by Periods1st2nd3rd4thTotalFather Ryan12661337Briarcrest128221456

## 2003 Division II State Girls' Basketball Tournament



## March 13 - March 15, 2003 · Middle Tennessee State University - Murfreesboro



Official Basketball Box Score FATHER RYAN HIGH SCHOOL vs BRIARCREST HIGH SCHOOL 03/13/03 1 p.m. at Murfreesboro, Tenn. - Murphy Center

| VISITORS: FATHER RYAN HIGH                                                                                                                                                                                                 | H SCHOOL                                                                                | 3-PT                                                                                                                                          | DEDOIN                                                                                         | IDC                                                                     |