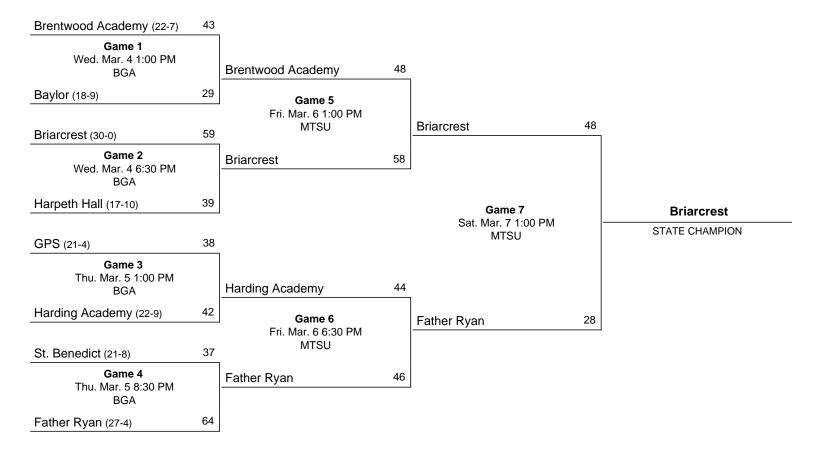

| 4     | 21               | 1                               | 6           | 7                          | 8          | 3    | 8           | 11          | 8             | 16                    | 5 | 2                     | 6                                              | 1           | 1          | 80                                      |

Deadball Rebounds: 1, 0: 1

Tot FG %: 1st Half: 4-21 .190 3-Pt FG %: 1st Half: 1-6 .167 FT %: 1st Half: 7-8 .875

OFFICIALS:

Technical Fouls: Attendance:

|      | -1st | -2nd- | COT- | -TO- | Tot7 |
|------|------|-------|------|------|------|
| PREP | 30   |       |      |      | 30   |
| RYAN | 16   |       |      |      | 16   |

## 1998 Division II State Girls' Basketball Tournament



## March 4 - March 7, 1998 - BGA & MTSU



OFFICIAL NCAA BASKETBALL BOX SCORE Father Ryan High School (27-4)

Site: Franklin, Tenn.
Date: March 5, 1998

|                                                                                                                                                                                                                    |                              | -To                      | tal-                                                 | -3-I         | Pts,                                           |                   |                                                     |                                                     | ooui                                                |              | 1                                              |