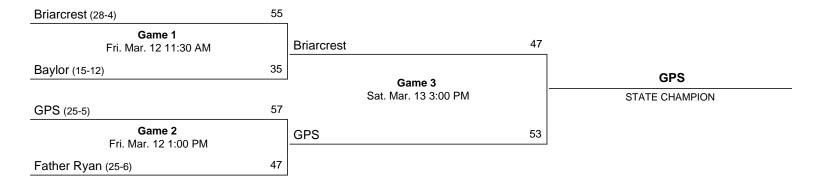

H SCHOOL   | 0  | 2 | 2 | 4 – 8   |
| FAST BREAK POINTS        | 1  | 2 | 3 | 4 - Tot |
| FATHER RYAN HIGH SCHOOL. | 0  | 0 | 0 | 0 - 0   |
| BRIARCREST HIGH SCHOOL   | 2  | 2 | 0 | 0 – 4   |
| BENCH POINTS             | 1  | 2 | 3 | 4 - Tot |
| FATHER RYAN HIGH SCHOOL. | 0  | 2 | 0 | 0 - 2   |
| BRIARCREST HIGH SCHOOL   | 2  | 4 | 2 | 2 - 10  |
| SCORE TIED BY            | 1  | 2 | 3 | 4 - Tot |
| FATHER RYAN HIGH SCHOOL. | 1  | 0 | 0 | 0 - 1   |
| BRIARCREST HIGH SCHOOL   | 0  | 0 | 0 | 0 - 0   |
| LEAD GAINED BY           | 1  | 2 | 3 | 4 - Tot |
| FATHER RYAN HIGH SCHOOL. | 0  | 0 | 0 | 0 - 0   |
| BRIARCREST HIGH SCHOOL   | 0  | 0 | 0 | 0 - 0   |

## 1999 Division II State Girls' Basketball Tournament



## March 12 - March 13, 1999 - Middle Tennessee State University - Murfreesboro



OFFICIAL NCAA BASKETBALL BOX SCORE GIRLS PREPARATORY SCHOOL (25-5)

Site: MURFREESBORO, TENNESSEE Date: March 12, 1999

|                                                                |                                                                                                                                                                                                        | TO | tal-                                       | m3 - 1  | Pts                                  | n                 |                                           | Rel                   | ooui                                     | nds-                                |                       |    |                                          |                            | _     |    |