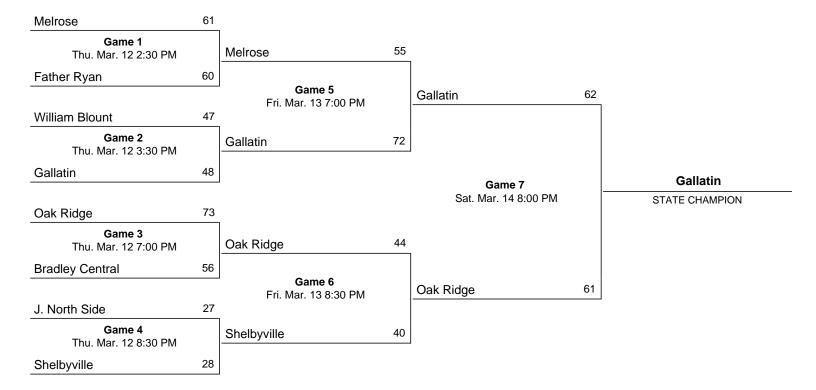

| 8                                    | 20                                              | 2                 | 4                                         | 1                                         | 4                                         | 80                                           |

Tot FG %: 1st Half: 6-22 .273 .000 3-Pt FG %: 1st Half: 0 - 4

1st Half: 8-15 .533

OFFICIALS: Mickey Kendrick, Ron Woods, Kevin Case

Attendance:

Technical Fouls:

8 12  $-1st_{\top}2nd_{\top}OT_{\top}OT_{\top}Tot_{\top}$ **DCHS** 27 27 20 FR 20

4, 0: 4

Deadball Rebounds:

DC HS 18

Comments: 1997 TSSAA Girls State Tournament -- Class AAA Quarterfinal

## 1987 Class AAA State Girls' Basketball Tournament



## March 11 - March 14, 1987 - Middle Tennessee State University - Murfreesboro



\*\* \*\*\*

| FFICIAL NCAA BASKETBALL            | вох              | SCORE    | Da   | $te_{-3}$ | -15-  | <u> </u> | lite_M    | rtre    | esbi | ×0 +   | NT  |       |
|------------------------------------|------------------|----------|------|-----------|-------|----------|-----------|---------|------|--------|-----|-------|
| ISITORS (Last Name, First)         | 7.0              | 7 alf    |      |           |       |          |           | <u></u> |      |        |     |       |
| 10. Father Ayon                    | FG               | FGA      | FT   | FTA       | REB   | PF       | TP        | MIN     | A    | то     | BLK | S     |
| O Romie Dean                       | 3                | <u> </u> | 0    | 0         | 5     |          | G         |         | 3    | _2_    | 0