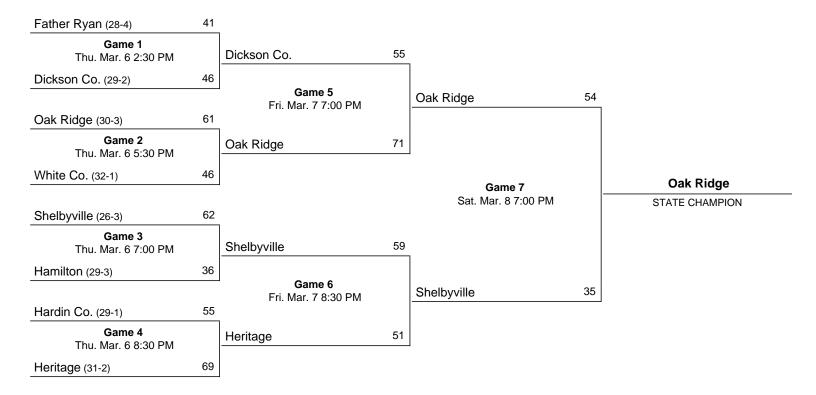

| 5                                                   | 23                                             |   | 2 | 3                                                                            | 1                                                   | 4                                                   | 80                            |

0.0:0Deadball Rebounds:

.346 9-26 Tot FG %: 1st Half: 3-Pt FG %: 1st Half: 3-9.333 2-2 1.000 FT %: 1st Half:

OFFICIALS:

Technical Fouls:

Attendance:

 $-1st_{\top}2nd_{\top}OT_{\top}OT_{\top}Tot_{\top}$ FRHA BHS

Comments: CourtSide(tm) software by CompuSTATS / San Diego, CA (619)296-7834

## 1997 Class AAA State Girls' Basketball Tournament



### March 5 - March 8, 1997 · Middle Tennessee State University - Murfreesboro



AAA Final

Date: March 6, 1997

| DICE                                               | RSON County High School                                                                                  |    |                                     | -3-I                                     | P + 5-                              |                                           | ,                                        | Reb                                      | 2011            | nds-            |                                          | - Da                                   |                                      | , rar c                                  | , , ,                                | , .                                  |                                                          |
|----------