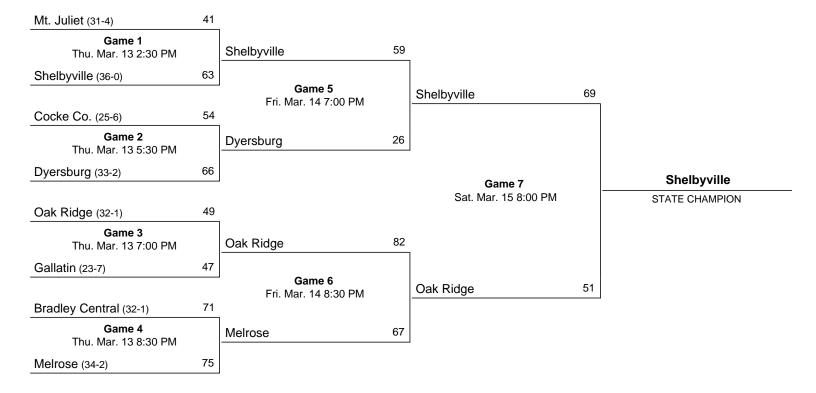

## 2025 Class 3A State Girls' Basketball Tournament

## March 12 - March 15, 2025 - MTSU - Murphy Center