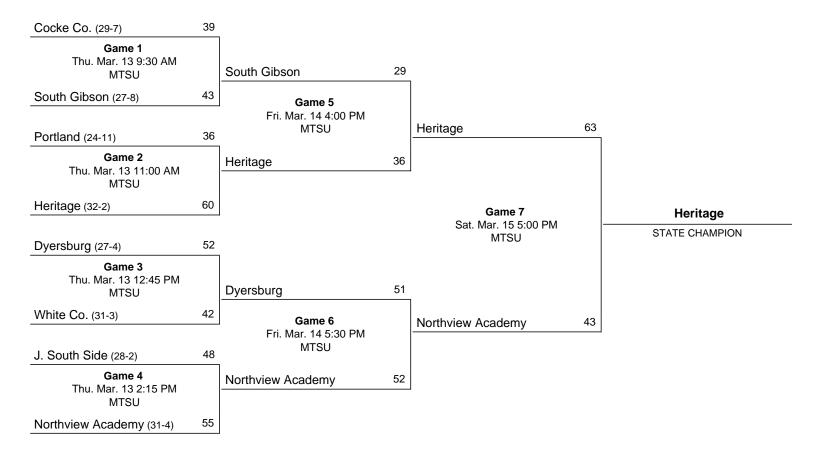

## 2025 Class 3A State Girls' Basketball Tournament

## March 12 - March 15, 2025 - MTSU - Murphy Center