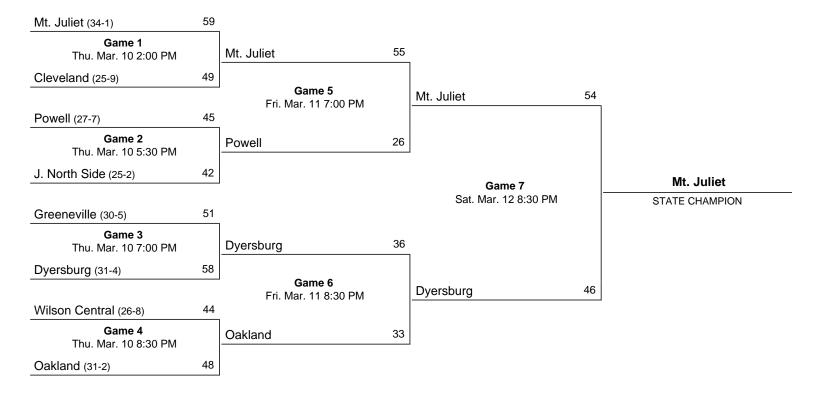

## 2025 Class 3A State Girls' Basketball Tournament

## March 12 - March 15, 2025 - MTSU - Murphy Center