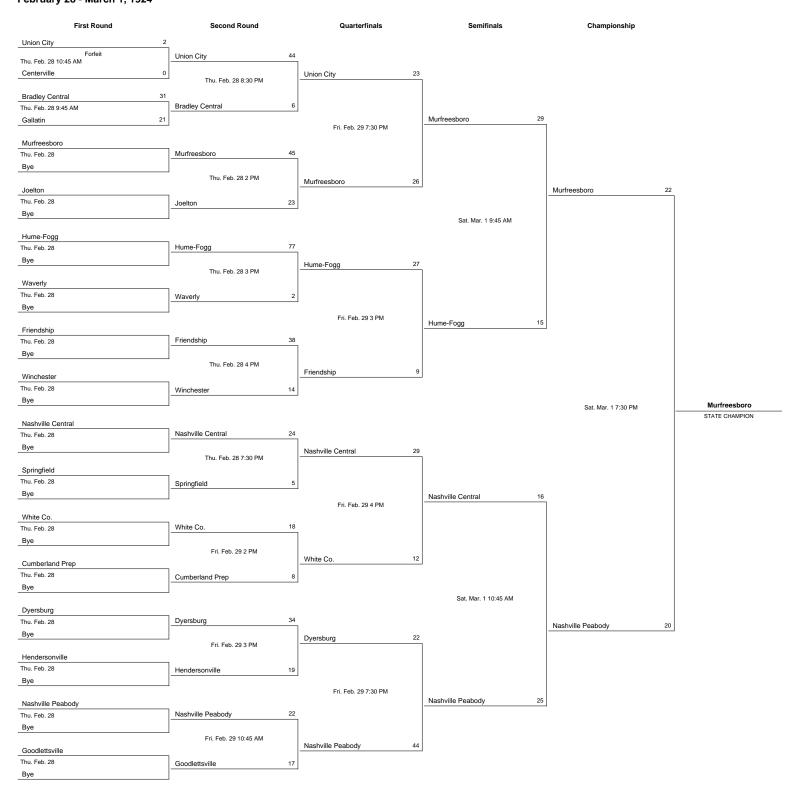

# **Summary**

**Championship Record:** 10-12

Appearances (13): 2025, 2024, 2023, 2014, 2005, 2001, 1992, 1991, 1986, 1985, 1984, 1928, 1924

Finals Appearances/Runners-up (2): 2005, 2024

Championships (1): 2024