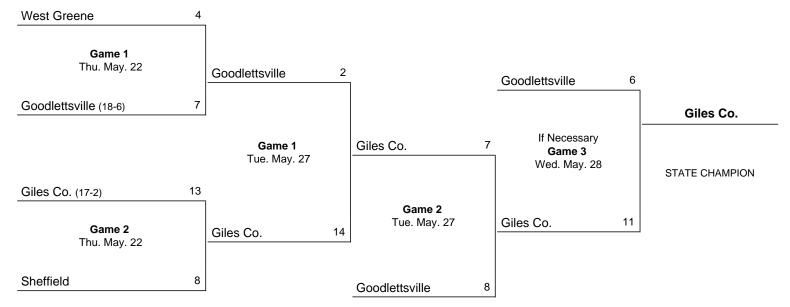

## 1980 Class AA State Girls' Softball Tournament

May 22 - May 28, 1980 · Pulaski, TN

#### Notes:

The Region Champions played a single elimination game. The winners then played a best two-out-of three series to determine the state champion.

# AA Champ Giles Co. To Meet Goodlettsville

Defending Class AA state softball champion Giles County will host Goodlettsville in this season's championship series after both posted

victories yesterday.

Giles County, a 13-8 winner over Memphis Sheffield at Savannah, will meet the Lady Trojans, 7-4 winners over visiting West Greene, in a best-of-three series beginning Tuesday at Pulaski.

Goodlettsville

Giles County

J. Osborne, Barry (6), Lundy (6) and Peterman; Bass and White.

HR—GC, White, Whitworth, Potts. WP—Bass (16-1). LP—J. Osborne (10-4).

Goodlettsville
Giles County

J. Osborne and Peterman; Whitworth, Bass (5) and White. HR—GC, Walker. WP—J. Osborne (11-4). LP—Bass (16-2).

Goodlettsville

Giles County

Osborne, Barry (3), Lundy (5) and Peterman; Bass and White. HR—GC, Ordway. WP—Bass (17-2). LP—Barry (7-3).