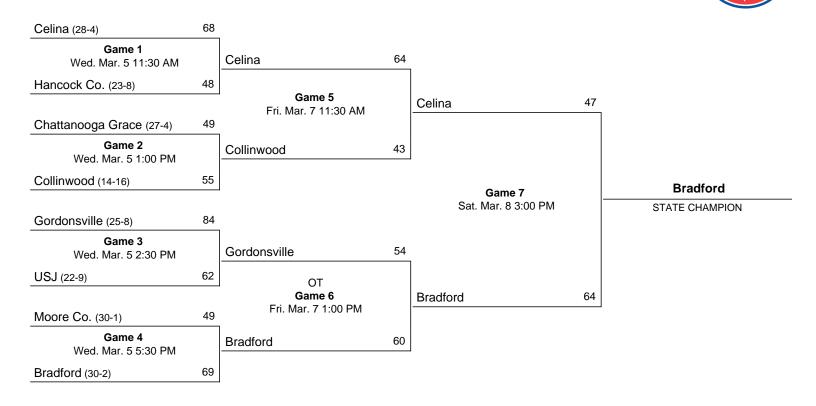

#### 2001 Class A State Girls' Basketball Tournament March 7 - March 10, 2001 · Middle Tennessee State University -Murfreesboro

| Official Basketball Box Score GAME TOTALS FINAL STATISTICS<br>Grace Golden Eagles vs Oneida Indians<br>03/07/01 1:00 PM at Murphy Center                                                                                                                                         |                                                                                                                                                                                                                                              |                                                                                                                                               |                    |                                                       |                                                                                |                                                                                                                                  |  |  |
|----------------------------------------------------------------------------------------------------------------------------------------------------------------------------------------------------------------------------------------------------------------------------------|----------------------------------------------------------------------------------------------------------------------------------------------------------------------------------------------------------------------------------------------|-----------------------------------------------------------------------------------------------------------------------------------------------|--------------------|-------------------------------------------------------|--------------------------------------------------------------------------------|----------------------------------------------------------------------------------------------------------------------------------|--|--|
| VISITORS: Grace Golden Ea                                                                                                                                                                                                                                                        | gles 28-4                                                                                                                                                                                                                                    |                                                                                                                                               |                    |                                                       |                                                                                |                                                                                                                                  |  |  |
| <pre>## Player Name 05 Mowery, Katie* 10 Patterson, Ashley* 23 Bass, Sarah* 32 Bass, Liz* 40 Carmody, Hannah* 13 Gunter, Haley 14 Tucker, Jinna Anne 20 Robinson, Janna 22 Hayes, Jackie 42 Smith, Priscilla 44 Walker, Brittney TEAM Totals</pre>                               | FG-FGA FG<br>0-0 0<br>3-9 0<br>7-14 0<br>5-13 2<br>1-2 0<br>0-0 0<br>2-4 1<br>0-0 0<br>0-7 0<br>3-5 0<br>0-1 0                                                                                                                               | $\begin{array}{cccc} -0 & 0-0 \\ -1 & 1-2 \\ -3 & 7-7 \\ -0 & 0-0 \\ -0 & 0-0 \\ -2 & 0-0 \\ -0 & 0-0 \\ -4 & 0-0 \end{array}$                | 0 0 0              | 0 0<br>3 6<br>3 15<br>3 19                            | 4 2<br>1 0<br>1 0<br>1 4<br>0 0<br>0 0<br>0 4<br>1 0                           | BLK S MIN<br>0 2 26<br>0 1 18<br>0 0 14<br>0 1 29<br>1 0 19<br>0 0 0+<br>0 2 11<br>0 0 5<br>0 0 17<br>0 3 18<br>0 0 2<br>1 9 159 |  |  |
| TOTAL FG% 1st Half: 9-23<br>3-Pt. FG% 1st Half: 0-4<br>F Throw % 1st Half: 0-2                                                                                                                                                                                                   | 0.0% 2                                                                                                                                                                                                                                       | nd Half: 12-<br>nd Half: 3-<br>nd Half: 8-                                                                                                    | -6 50.0%           | Game:                                                 | 30.0%                                                                          | DEADB<br>REBS<br>1                                                                                                               |  |  |
| HOME TEAM: Oneida Indians                                                                                                                                                                                                                                                        |                                                                                                                                                                                                                                              |                                                                                                                                               | REBOUNDS           |                                                       |                                                                                |                                                                                                                                  |  |  |
| 15 McDonald, Haley *                                                                                                                                                                                                                                                             | FG-FGA       FG         1-2       0         2-5       0         1-5       0         5-5       0         2-13       1         1-2       0         1-2       0         0-1       0         0-0       0         0-3       0         0-0       0 | -FGA FT-FTA<br>-0 0-0<br>-0 3-3<br>-0 1-2<br>-0 1-1<br>-7 0-0<br>-0 2-6<br>-0 0-0<br>-0 0-0<br>-0 0-0<br>-0 0-0<br>-0 0-0<br>-0 0-0<br>-0 0-0 | OF DE TOT<br>0 1 1 | $ \begin{array}{cccccccccccccccccccccccccccccccccccc$ | 0 0<br>1 4<br>1 2<br>0 0<br>5<br>1 5<br>0 2<br>0 0<br>0 0<br>0 1<br>1 0<br>0 0 |                                                                                                                                  |  |  |
| TOTAL FG% 1st Half: 4-16<br>3-Pt. FG% 1st Half: 0-3<br>F Throw % 1st Half: 3-6                                                                                                                                                                                                   | 0.0% 2                                                                                                                                                                                                                                       |                                                                                                                                               | -4 25.0%           | Game:                                                 | 14.3%                                                                          |                                                                                                                                  |  |  |
| F Throw % 1st Half: 3-6 50.0% 2nd Half: 4-6 66.7% Game: 58.3% 1<br>Officials:<br>Technical fouls: Grace Golden Eagles-None. Oneida Indians-None.<br>Attendance:<br>Score by Periods 1st 2nd 3rd 4th Total<br>Grace Golden Eagles 10 8 18 17 - 53<br>Oneida Indians 5 6 7 16 - 34 |                                                                                                                                                                                                                                              |                                                                                                                                               |                    |                                                       |                                                                                |                                                                                                                                  |  |  |

Grace Golden Eagles 53, Oneida Indians 34

| Official Basketball Box Score GAME TOTALS FINAL STATISTICS<br>Celina Bulldogs vs Grace Golden Eagles<br>03/08/01 1:00 at Murphy Center-Murfreesboro, TN                                                                                                                                |                                                                       |                                               |                                                                                             |                                             |                                                                                                          |                                                                                 |                         |                                                                                                                |  |
|----------------------------------------------------------------------------------------------------------------------------------------------------------------------------------------------------------------------------------------------------------------------------------------|-----------------------------------------------------------------------|-----------------------------------------------|---------------------------------------------------------------------------------------------|---------------------------------------------|----------------------------------------------------------------------------------------------------------|---------------------------------------------------------------------------------|-------------------------|----------------------------------------------------------------------------------------------------------------|--|
| <pre>VISITORS: Celina Bulldogs ## Player Name 11 Hamilton, Megan * 15 Walker, Mallory * 30 Walker, Britany * 31 Wright, Holly * 55 Donaldson, Deanna * 51 Poindexter, Keshia TEAM Totals TOTAL FG% 1st Half: 12-21</pre>                                                               | TOT-FG<br>FG-FGA<br>2-10<br>2-3<br>7-11<br>7-9<br>4-7<br>0-2<br>22-42 | 0-3<br>1-2<br>0-0<br>0-0<br>0-1<br>0-0<br>1-6 | FT-FTA<br>0-0<br>0-0<br>7-8<br>4-4<br>1-2<br>0-0<br>12-14<br>alf: 10-                       | OF<br>1<br>0<br>2<br>0<br>2<br>0<br>5       | $\begin{array}{cccc} 0 & 1 \\ 4 & 4 \\ 5 & 7 \\ 8 & 8 \\ 2 & 4 \\ 0 & 0 \\ 2 & 2 \\ 21 & 26 \end{array}$ | 2 4<br>4 5<br>2 21<br>1 18<br>4 9<br>2 0<br>15 57                               | 3 2<br>8 3<br>1 1       | BLK S MIN<br>0 2 32<br>0 3 32<br>0 0 32<br>2 0 32<br>0 0 26<br>0 0 6<br>2 5 160<br>DEADB                       |  |
|                                                                                                                                                                                                                                                                                        | 33.3%<br>66.7%                                                        | 2nd H                                         | alf: 0-<br>alf: 10-                                                                         | -3                                          | 0.0%                                                                                                     | Game:                                                                           | 16.7%<br>85.7%          | REBS<br>1                                                                                                      |  |
| Lo Dabby Salan                                                                                                                                                                                                                                                                         | TOT-FG<br>FG-FGA<br>0-1<br>2-5<br>9-16<br>10-17                       | 3-PT<br>FG-FGA<br>0-0<br>0-0<br>0-0<br>5-9    | FT-FTA<br>0-0<br>0-0<br>4-6<br>4-5<br>0-0<br>0-0<br>0-0<br>0-0<br>0-0<br>0-0<br>0-0<br>8-11 | OF<br>0500000000000000000000000000000000000 | 1 1<br>7 12                                                                                              | PF TP<br>2 0<br>2 4<br>3 22<br>3 29<br>4 0<br>1 3<br>1 0<br>1 3<br>1 2<br>18 63 | 4 2<br>2 0              | BLK S MIN<br>0 1 20<br>0 6 29<br>0 0 29<br>0 5 25<br>0 0 14<br>0 0 10<br>0 0 3<br>0 0 16<br>0 1 14<br>0 13 160 |  |
| TOTAL FG% 1st Half: 12-30<br>3-Pt. FG% 1st Half: 5-11<br>F Throw % 1st Half: 4-6                                                                                                                                                                                                       | 40.0%<br>45.5%<br>66.7%                                               | 2nd H                                         |                                                                                             | -5                                          | 60.0%<br>40.0%<br>80.0%                                                                                  | Game:                                                                           | 48.0%<br>43.8%<br>72.7% | deadb<br>rebs<br>2                                                                                             |  |
| F Throw % 1st Half: 4-6 66.7% 2nd Half: 4-5 80.0% Game: 72.7% 2<br>Officials:<br>Technical fouls: Celina Bulldogs-None. Grace Golden Eagles-None.<br>Attendance:<br>Score by Periods 1st 2nd 3rd 4th Total<br>Celina Bulldogs 12 15 19 11 - 57<br>Grace Golden Eagles 19 14 15 15 - 63 |                                                                       |                                               |                                                                                             |                                             |                                                                                                          |                                                                                 |                         |                                                                                                                |  |