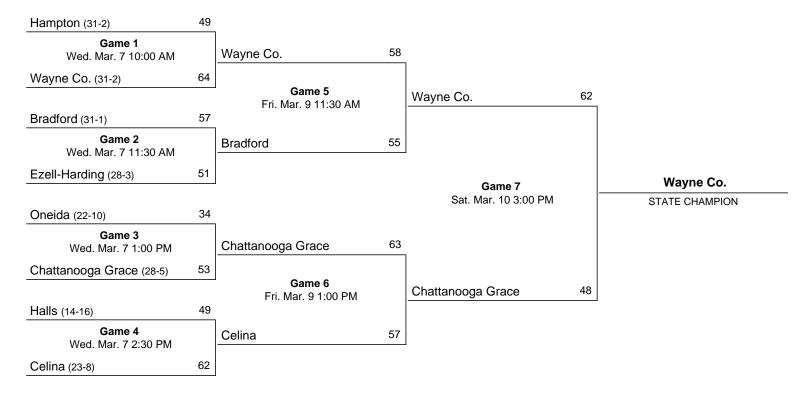

#### 2001 Class A State Girls' Basketball Tournament March 7 - March 10, 2001 · Middle Tennessee State University -Murfreesboro

| Official Basketball Box Score GAME TOTALS FINAL STATISTICS<br>Grace Golden Eagles vs Oneida Indians<br>03/07/01 1:00 PM at Murphy Center                                                                                                                                         |                                                                                                                                                                                                                                              |                                                                                                                                               |                    |                                                       |                                                                                |                                                                                                                                  |  |  |
|----------------------------------------------------------------------------------------------------------------------------------------------------------------------------------------------------------------------------------------------------------------------------------|----------------------------------------------------------------------------------------------------------------------------------------------------------------------------------------------------------------------------------------------|-----------------------------------------------------------------------------------------------------------------------------------------------|--------------------|-------------------------------------------------------|--------------------------------------------------------------------------------|----------------------------------------------------------------------------------------------------------------------------------|--|--|
| VISITORS: Grace Golden Ea                                                                                                                                                                                                                                                        | gles 28-4                                                                                                                                                                                                                                    |                                                                                                                                               |                    |                                                       |                                                                                |                                                                                                                                  |  |  |
| <pre>## Player Name 05 Mowery, Katie* 10 Patterson, Ashley* 23 Bass, Sarah* 32 Bass, Liz* 40 Carmody, Hannah* 13 Gunter, Haley 14 Tucker, Jinna Anne 20 Robinson, Janna 22 Hayes, Jackie 42 Smith, Priscilla 44 Walker, Brittney TEAM Totals</pre>                               | FG-FGA FG<br>0-0 0<br>3-9 0<br>7-14 0<br>5-13 2<br>1-2 0<br>0-0 0<br>2-4 1<br>0-0 0<br>0-7 0<br>3-5 0<br>0-1 0                                                                                                                               | $\begin{array}{cccc} -0 & 0-0 \\ -1 & 1-2 \\ -3 & 7-7 \\ -0 & 0-0 \\ -0 & 0-0 \\ -2 & 0-0 \\ -0 & 0-0 \\ -4 & 0-0 \end{array}$                | 0 0 0              | 0 0<br>3 6<br>3 15<br>3 19                            | 4 2<br>1 0<br>1 0<br>1 4<br>0 0<br>0 0<br>0 4<br>1 0                           | BLK S MIN<br>0 2 26<br>0 1 18<br>0 0 14<br>0 1 29<br>1 0 19<br>0 0 0+<br>0 2 11<br>0 0 5<br>0 0 17<br>0 3 18<br>0 0 2<br>1 9 159 |  |  |
| TOTAL FG% 1st Half: 9-23<br>3-Pt. FG% 1st Half: 0-4<br>F Throw % 1st Half: 0-2                                                                                                                                                                                                   | 0.0% 2                                                                                                                                                                                                                                       | nd Half: 12-<br>nd Half: 3-<br>nd Half: 8-                                                                                                    | -6 50.0%           | Game:                                                 | 30.0%                                                                          | DEADB<br>REBS<br>1                                                                                                               |  |  |
| HOME TEAM: Oneida Indians                                                                                                                                                                                                                                                        |                                                                                                                                                                                                                                              |                                                                                                                                               | REBOUNDS           |                                                       |                                                                                |                                                                                                                                  |  |  |
| 15 McDonald, Haley *                                                                                                                                                                                                                                                             | FG-FGA       FG         1-2       0         2-5       0         1-5       0         5-5       0         2-13       1         1-2       0         1-2       0         0-1       0         0-0       0         0-3       0         0-0       0 | -FGA FT-FTA<br>-0 0-0<br>-0 3-3<br>-0 1-2<br>-0 1-1<br>-7 0-0<br>-0 2-6<br>-0 0-0<br>-0 0-0<br>-0 0-0<br>-0 0-0<br>-0 0-0<br>-0 0-0<br>-0 0-0 | OF DE TOT<br>0 1 1 | $ \begin{array}{cccccccccccccccccccccccccccccccccccc$ | 0 0<br>1 4<br>1 2<br>0 0<br>5<br>1 5<br>0 2<br>0 0<br>0 0<br>0 1<br>1 0<br>0 0 |                                                                                                                                  |  |  |
| TOTAL FG% 1st Half: 4-16<br>3-Pt. FG% 1st Half: 0-3<br>F Throw % 1st Half: 3-6                                                                                                                                                                                                   | 0.0% 2                                                                                                                                                                                                                                       |                                                                                                                                               | -4 25.0%           | Game:                                                 | 14.3%                                                                          |                                                                                                                                  |  |  |
| F Throw % 1st Half: 3-6 50.0% 2nd Half: 4-6 66.7% Game: 58.3% 1<br>Officials:<br>Technical fouls: Grace Golden Eagles-None. Oneida Indians-None.<br>Attendance:<br>Score by Periods 1st 2nd 3rd 4th Total<br>Grace Golden Eagles 10 8 18 17 - 53<br>Oneida Indians 5 6 7 16 - 34 |                                                                                                                                                                                                                                              |                                                                                                                                               |                    |                                                       |                                                                                |                                                                                                                                  |  |  |

Grace Golden Eagles 53, Oneida Indians 34

| Official Basketball Box Score GAME TOTALS FINAL STATISTICS<br>Celina Bulldogs vs Grace Golden Eagles<br>03/08/01 1:00 at Murphy Center-Murfreesboro, TN                                                                                                                                |                                                                       |                                               |                                                                                             |                                             |                                                                                                          |                                                                                 |                         |                                                                                                                |  |
|----------------------------------------------------------------------------------------------------------------------------------------------------------------------------------------------------------------------------------------------------------------------------------------|-----------------------------------------------------------------------|-----------------------------------------------|---------------------------------------------------------------------------------------------|---------------------------------------------|----------------------------------------------------------------------------------------------------------|---------------------------------------------------------------------------------|-------------------------|----------------------------------------------------------------------------------------------------------------|--|
| <pre>VISITORS: Celina Bulldogs ## Player Name 11 Hamilton, Megan * 15 Walker, Mallory * 30 Walker, Britany * 31 Wright, Holly * 55 Donaldson, Deanna * 51 Poindexter, Keshia TEAM Totals TOTAL FG% 1st Half: 12-21</pre>                                                               | TOT-FG<br>FG-FGA<br>2-10<br>2-3<br>7-11<br>7-9<br>4-7<br>0-2<br>22-42 | 0-3<br>1-2<br>0-0<br>0-0<br>0-1<br>0-0<br>1-6 | FT-FTA<br>0-0<br>0-0<br>7-8<br>4-4<br>1-2<br>0-0<br>12-14<br>alf: 10-                       | OF<br>1<br>0<br>2<br>0<br>2<br>0<br>5       | $\begin{array}{cccc} 0 & 1 \\ 4 & 4 \\ 5 & 7 \\ 8 & 8 \\ 2 & 4 \\ 0 & 0 \\ 2 & 2 \\ 21 & 26 \end{array}$ | 2 4<br>4 5<br>2 21<br>1 18<br>4 9<br>2 0<br>15 57                               | 3 2<br>8 3<br>1 1       | BLK S MIN<br>0 2 32<br>0 3 32<br>0 0 32<br>2 0 32<br>0 0 26<br>0 0 6<br>2 5 160<br>DEADB                       |  |
|                                                                                                                                                                                                                                                                                        | 33.3%<br>66.7%                                                        | 2nd H                                         | alf: 0-<br>alf: 10-                                                                         | -3                                          | 0.0%                                                                                                     | Game:                                                                           | 16.7%<br>85.7%          | REBS<br>1                                                                                                      |  |
| Lo Dabby Salan                                                                                                                                                                                                                                                                         | TOT-FG<br>FG-FGA<br>0-1<br>2-5<br>9-16<br>10-17                       | 3-PT<br>FG-FGA<br>0-0<br>0-0<br>0-0<br>5-9    | FT-FTA<br>0-0<br>0-0<br>4-6<br>4-5<br>0-0<br>0-0<br>0-0<br>0-0<br>0-0<br>0-0<br>0-0<br>8-11 | OF<br>0500000000000000000000000000000000000 | 1 1<br>7 12                                                                                              | PF TP<br>2 0<br>2 4<br>3 22<br>3 29<br>4 0<br>1 3<br>1 0<br>1 3<br>1 2<br>18 63 | 4 2<br>2 0              | BLK S MIN<br>0 1 20<br>0 6 29<br>0 0 29<br>0 5 25<br>0 0 14<br>0 0 10<br>0 0 3<br>0 0 16<br>0 1 14<br>0 13 160 |  |
| TOTAL FG% 1st Half: 12-30<br>3-Pt. FG% 1st Half: 5-11<br>F Throw % 1st Half: 4-6                                                                                                                                                                                                       | 40.0%<br>45.5%<br>66.7%                                               | 2nd H                                         |                                                                                             | -5                                          | 60.0%<br>40.0%<br>80.0%                                                                                  | Game:                                                                           | 48.0%<br>43.8%<br>72.7% | deadb<br>rebs<br>2                                                                                             |  |
| F Throw % 1st Half: 4-6 66.7% 2nd Half: 4-5 80.0% Game: 72.7% 2<br>Officials:<br>Technical fouls: Celina Bulldogs-None. Grace Golden Eagles-None.<br>Attendance:<br>Score by Periods 1st 2nd 3rd 4th Total<br>Celina Bulldogs 12 15 19 11 - 57<br>Grace Golden Eagles 19 14 15 15 - 63 |                                                                       |                                               |                                                                                             |                                             |                                                                                                          |                                                                                 |                         |                                                                                                                |  |