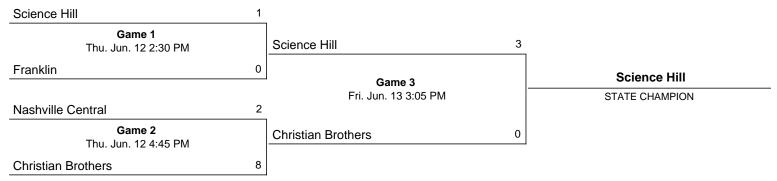

## Summary

Championship Record: 0-1 Appearances (1): 1947

## **1947 State Baseball Tournament** June 12 - June 13, 1947 · Sulphur Dell - Nsahville, TN

| Central       | AB   | R | H | <b>CBS</b> Mem's                                                                    | AB  | R  | H   |
|---------------|------|---|---|-------------------------------------------------------------------------------------|-----|----|-----|
| Williams. ss  | 3    | 0 |   | Leppert. 2b                                                                         |     | 1  | 1   |
| Harris, 3b    | 9    | 0 | 1 | McDonald, o                                                                         | : 3 | 1  | 1   |
| Ellis, cf     | 2    | 0 | 0 | McDonald, o<br>H. Crone, 11                                                         | > 1 | 3  | 1   |
| Cooper, 1b-2b | 3    | 1 | 1 | Walsh, 3b                                                                           | 4   | 1  | 2   |
| Gay, c        | 3    | Ō | 0 | Milligan, rf                                                                        | 4   | 1  | 2   |
| Lane. If      | 3322 | 1 | 1 | H. Crone, 11<br>Walsh, 3b<br>Milligan, rf<br>Pope, ss<br>Talley, 1f<br>Hoepfner, ci | 2   | 1  | 0   |
| Ferguson, rf  | 2    | 0 | 0 | Talley, If                                                                          | 4   | 0  | 2   |
| Byrd, 2b      | 2    | õ | Ó | Hoepfner, c                                                                         | 13  | 0  | 0   |
| Deason, p     | ĩ    | Ö | 0 | R. Crone, p                                                                         | 2   | 0  | 0   |
| Boyd, p       | 2    | Ō | Õ |                                                                                     |     | -  |     |
| Frith. 1b     | 1    | 0 | 0 |                                                                                     |     |    |     |
| Totals        | 24   | 2 | 4 | Totals                                                                              | 26  | 8  | 9   |
| Central       |      |   |   | 000                                                                                 | 200 | 0  | - 2 |
| Memphis CB    | C    |   |   | 105                                                                                 | 101 | x- | -8  |
|               |      |   |   |                                                                                     |     |    | -   |