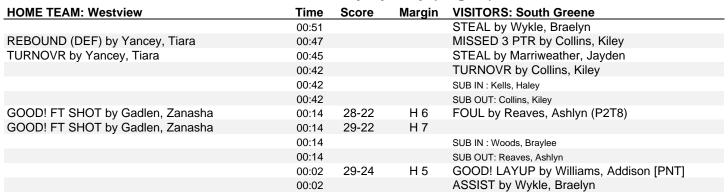

# South Greene vs Westview 03/06/19 2:45p.m. at Murfreesboro, Tenn. (Murphy Center) 2nd PERIOD Play-by-Play (Page 1)

|                                                                                                                                                                            |                         | i iay-by | 1 lay (i | age i                                     |
|----------------------------------------------------------------------------------------------------------------------------------------------------------------------------|-------------------------|----------|----------|-------------------------------------------|
| IOME TEAM: Westview                                                                                                                                                        | Time                    | Score    | Margin   | VISITORS: South Greene                    |
| SUB IN : Taylor, Emma                                                                                                                                                      | 08:00                   |          |          |                                           |
| SUB OUT: Yancey, Tiara                                                                                                                                                     | 08:00                   |          |          |                                           |
| /ISSED 3 PTR by Callins, Alexis                                                                                                                                            | 07:45                   |          |          | REBOUND (DEF) by Reaves, Ashlyn           |
|                                                                                                                                                                            | 07:36                   |          |          | TURNOVR by Collins, Kiley                 |
|                                                                                                                                                                            | 07:36                   |          |          | SUB IN : Marriweather, Jayden             |
|                                                                                                                                                                            | 07:36                   |          |          | SUB OUT: Williams, Addison                |
| AISSED 3 PTR by Taylor, Emma                                                                                                                                               | 07:11                   |          |          | REBOUND (DEF) by Collins, Kiley           |
|                                                                                                                                                                            | 06:53                   | 18-13    | H 5      | GOOD! JUMPER by Marriweather, Jayden      |
| MISSED 3 PTR by Gadlen, Zanasha                                                                                                                                            | 06:40                   |          |          | REBOUND (DEF) by Franklin, T.k.           |
|                                                                                                                                                                            | 06:19                   | 18-15    | H 3      | GOOD! JUMPER by Franklin, T.k.            |
|                                                                                                                                                                            | 06:19                   | 10 10    | 110      | ASSIST by Reaves, Ashlyn                  |
| AISSED 2 DTP by Colling Alovia                                                                                                                                             | 05:53                   |          |          | REBOUND (DEF) by Wykle, Braelyn           |
| AISSED 3 PTR by Callins, Alexis                                                                                                                                            |                         | 40.47    | 11.4     |                                           |
|                                                                                                                                                                            | 05:49                   | 18-17    | H 1      | GOOD! LAYUP by Wykle, Braelyn [PNT]       |
| TIMEOUT 30sec                                                                                                                                                              | 05:48                   |          |          |                                           |
| SUB IN : Yancey, Tiara                                                                                                                                                     | 05:48                   |          |          |                                           |
| SUB OUT: Taylor, Emma                                                                                                                                                      | 05:48                   |          |          |                                           |
| OUL by Johnson, Raegan (P2T5)                                                                                                                                              | 05:26                   |          |          |                                           |
| URNOVR by Johnson, Raegan                                                                                                                                                  | 05:26                   |          |          |                                           |
| SUB IN : Leyhue, Emerson                                                                                                                                                   | 05:26                   |          |          |                                           |
| SUB OUT: Johnson, Raegan                                                                                                                                                   | 05:26                   |          |          |                                           |
| OUL by Callins, Alexis (P2T6)                                                                                                                                              | 05:17                   |          |          |                                           |
| SUB IN : Taylor, Emma                                                                                                                                                      | 05:17                   |          |          |                                           |
| SUB OUT: Callins, Alexis                                                                                                                                                   | 05:17                   |          |          |                                           |
|                                                                                                                                                                            | 05:13                   | 18-19    | V 1      | GOOD! LAYUP by Wykle, Braelyn [PNT]       |
| URNOVR by Gadlen, Zanasha                                                                                                                                                  | 04:55                   |          |          |                                           |
| or the virte by Caalon, Landona                                                                                                                                            | 04:54                   |          |          | STEAL by Reaves, Ashlyn                   |
|                                                                                                                                                                            | 04:51                   |          |          | MISSED LAYUP by Wykle, Braelyn            |
|                                                                                                                                                                            | 04:51                   |          |          | REBOUND (OFF) by Wykle, Braelyn           |
| CIII by Leyburg Emergen (D1TZ)                                                                                                                                             |                         |          |          |                                           |
| OUL by Leyhue, Emerson (P1T7)                                                                                                                                              | 04:50                   |          |          | MISSED FT SHOT by Wykle, Braelyn          |
|                                                                                                                                                                            | 04:50                   | 40.00    |          | REBOUND (OFF) by (DEADBALL)               |
|                                                                                                                                                                            | 04:50                   | 18-20    | V 2      | GOOD! FT SHOT by Wykle, Braelyn           |
| AISSED 3 PTR by Leyhue, Avery                                                                                                                                              | 04:12                   |          |          |                                           |
| REBOUND (OFF) by Yancey, Tiara                                                                                                                                             | 04:12                   |          |          |                                           |
| GOOD! LAYUP by Yancey, Tiara [PNT]                                                                                                                                         | 04:05                   | 20-20    | T 1      |                                           |
|                                                                                                                                                                            | 03:49                   |          |          | MISSED JUMPER by Wykle, Braelyn           |
|                                                                                                                                                                            | 03:49                   |          |          | REBOUND (OFF) by Marriweather, Jayden     |
|                                                                                                                                                                            | 03:44                   | 20-22    | V 2      | GOOD! LAYUP by Marriweather, Jayden [PNT] |
| OUL by Gadlen, Zanasha (P1T8)                                                                                                                                              | 03:37                   |          |          |                                           |
| URNOVR by Gadlen, Zanasha                                                                                                                                                  | 03:37                   |          |          |                                           |
| · · ·                                                                                                                                                                      | 03:22                   |          |          | FOUL by Wykle, Braelyn (P1T4)             |
| STEAL by Taylor, Emma                                                                                                                                                      | 03:22                   |          |          | TURNOVR by Collins, Kiley                 |
|                                                                                                                                                                            | 03:04                   |          |          | FOUL by Franklin, T.k. (P2T5)             |
|                                                                                                                                                                            | 03:04                   |          |          | SUB IN : Williams, Addison                |
|                                                                                                                                                                            | 03:04                   |          |          | SUB OUT: Franklin, T.k.                   |
| GOOD! LAYUP by Leyhue, Emerson [PI                                                                                                                                         |                         | 22-22    | T 2      | 30B 001. Hankiin, 1.k.                    |
|                                                                                                                                                                            |                         | 22-22    | 1 2      | MISSED ILIMPER by Wulde Brocking          |
| REBOUND (DEF) by Taylor, Emma                                                                                                                                              | 02:35                   | 05.00    | 11.0     | MISSED JUMPER by Wykle, Braelyn           |
| GOOD! 3 PTR by Leyhue, Avery                                                                                                                                               | 02:27                   | 25-22    | H 3      |                                           |
| SSIST by Gadlen, Zanasha                                                                                                                                                   | 02:27                   |          |          |                                           |
| STEAL by Yancey, Tiara                                                                                                                                                     | 02:15                   |          |          | TURNOVR by Wykle, Braelyn                 |
|                                                                                                                                                                            | 02:15                   |          |          | FOUL by Reaves, Ashlyn (P1T6)             |
| AISSED 3 PTR by Leyhue, Avery                                                                                                                                              | 01:58                   |          |          | REBOUND (DEF) by Collins, Kiley           |
| REBOUND (DEF) by Yancey, Tiara                                                                                                                                             | 01:40                   |          |          | MISSED JUMPER by Wykle, Braelyn           |
| GOOD! FT SHOT by Gadlen, Zanasha                                                                                                                                           | 01:31                   | 26-22    | H 4      | FOUL by Marriweather, Jayden (P1T7)       |
|                                                                                                                                                                            | 01:31                   | 27-22    | H 5      |                                           |
|                                                                                                                                                                            |                         |          | -        | MISSED 3 PTR by Marriweather, Jayden      |
| GOOD! FT SHOT by Gadlen, Zanasha                                                                                                                                           | 01:11                   |          |          |                                           |
| GOOD! FT SHOT by Gadlen, Zanasha<br>REBOUND (DEF) by Leyhue, Avery                                                                                                         | 01:11                   |          |          |                                           |
| GOOD! FT SHOT by Gadlen, Zanasha<br>REBOUND (DEF) by Leyhue, Avery<br>/IISSED 3 PTR by Leyhue, Avery                                                                       | 01:02                   |          |          |                                           |
| GOOD! FT SHOT by Gadlen, Zanasha<br>REBOUND (DEF) by Leyhue, Avery<br>/IISSED 3 PTR by Leyhue, Avery<br>REBOUND (OFF) by Leyhue, Emerson                                   | 01:02<br>01:02          |          |          |                                           |
| GOOD! FT SHOT by Gadlen, Zanasha<br>REBOUND (DEF) by Leyhue, Avery<br>MISSED 3 PTR by Leyhue, Avery<br>REBOUND (OFF) by Leyhue, Emerson<br>MISSED LAYUP by Leyhue, Emerson | 01:02<br>01:02<br>00:58 |          |          | BLOCK by Williams, Addison                |
| GOOD! FT SHOT by Gadlen, Zanasha<br>REBOUND (DEF) by Leyhue, Avery<br>/IISSED 3 PTR by Leyhue, Avery<br>REBOUND (OFF) by Leyhue, Emerson                                   | 01:02<br>01:02          |          |          |                                           |

## South Greene vs Westview 03/06/19 2:45p.m. at Murfreesboro, Tenn. (Murphy Center) 2nd PERIOD Play-by-Play (Page 2)

**E**+USA

Westview 29, South Greene 24

|                 | In    | Off | 2nd    | Fast  |       |                         |
|-----------------|-------|-----|--------|-------|-------|-------------------------|
| 2nd period-only | Paint | T/O | Chance | Break | Bench |                         |
| South Greene    | 8     | 3   | 3      | 0     | 4     | Score tied - 2 times.   |
| Westview        | 4     | 4   | 2      | 0     | 2     | Lead changed - 2 times. |