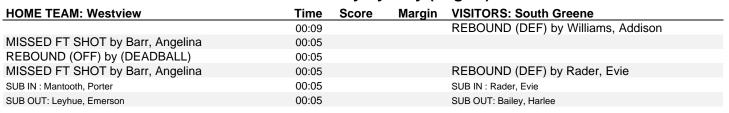

## South Greene vs Westview 03/06/19 2:45p.m. at Murfreesboro, Tenn. (Murphy Center) 3rd PERIOD Play-by-Play (Page 2)

**E**+USA

Westview 40, South Greene 38

|                 | In    | Off | 2nd    | Fast  |       |                         |
|-----------------|-------|-----|--------|-------|-------|-------------------------|
| 3rd period-only | Paint | T/O | Chance | Break | Bench |                         |
| South Greene    | 6     | 5   | 1      | 2     | 2     | Score tied - 0 times.   |
| Westview        | 8     | 4   | 3      | 2     | 0     | Lead changed - 0 times. |