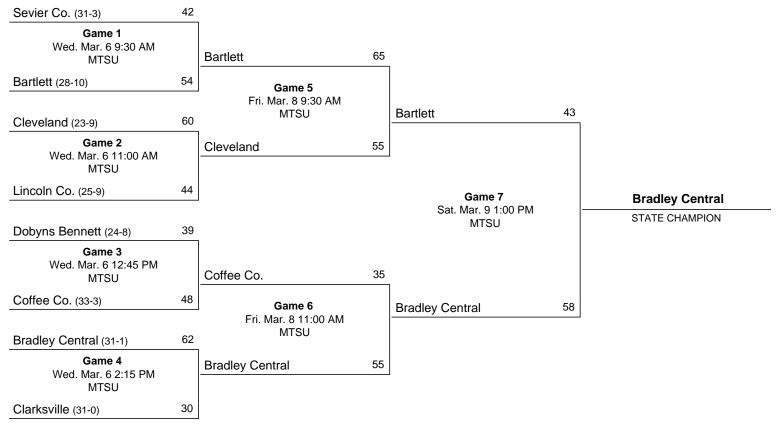

# 2024 Class 4A State Girls' Basketball Tournament

# March 6 - March 9, 2024 · MTSU - Murphy Center

### Official Basketball Box Score -- Game Totals -- Final Statistics Lincoln Co. vs Cleveland 3/6/24 11:00AM at Murphy Center (Murfreesboro, TN)

#### Cleveland 60 • 24-9

|     |                                                                 |                     | Total                  | 3-Ptr                   | Rebounds               |       |                   |     |                      |      |                      |      |                         |     |                            |
|-----|-----------------------------------------------------------------|---------------------|------------------------|-------------------------|------------------------|-------|-------------------|-----|----------------------|------|----------------------|------|-------------------------|-----|----------------------------|
| ##  | Player                                                          |                     | FG-FGA                 | FG-FGA                  | FT-FTA                 | Off I | Def               | Tot | PF                   | TP   | Α                    | TO   | Blk                     | Stl | Min                        |
| 10  | Rodriguez, Ilianis                                              | *                   | 3-7                    | 2-5                     | 2-3                    | 1     | 3                 | 4   | 1                    | 10   | 0                    | 3    | 0                       | 1   | 24                         |
| 11  | Hurst, Lauren                                                   | *                   | 6-11                   | 1-4                     | 7-7                    | 2     | 9                 | 11  | 2                    | 20   | 3                    | 8    | 1                       | 0   | 30                         |
| 21  | Brewer, Callie                                                  | *                   | 4-8                    | 2-3                     | 0-2                    | 0     | 3                 | 3   | 2                    | 10   | 1                    | 3    | 0                       | Ο   | 24                         |
| 23  | Westfield, Makyah                                               | *                   | 1-1                    | 0-0                     | 0-0                    | 1     | 2                 | 3   | 4                    | 2    | 1                    | 0    | 0                       | 0   | 9                          |
| 25  | Smith, Emma                                                     | *                   | 2-5                    | 0-2                     | 0-0                    | 1     | 1                 | 2   | 3                    | 4    | 3                    | 2    | 1                       | 0   | 24                         |
| 01  | Copeland, Laney                                                 |                     | 1-4                    | 0-2                     | 0-0                    | 0     | 1                 | 1   | 0                    | 2    | 0                    | 0    | 0                       | 0   | 13                         |
| 02  | Smith, Izzy                                                     |                     | 0-0                    | 0-0                     | 0-0                    | 1     | 1                 | 2   | 1                    | 0    | 1                    | 0    | 0                       | 0   | 7                          |
| 03  | Tanner, Tamiah                                                  |                     | 2-4                    | 2-3                     | 0-0                    | 0     | Ο                 | 0   | 2                    | 6    | 1                    | 0    | 0                       | 1   | 9                          |
| 05  | Clark, Tessa                                                    |                     | 0-0                    | 0-0                     | 0-0                    | 0     | Ο                 | 0   | 0                    | 0    | 0                    | 0    | 0                       | 0   | 1                          |
| 20  | Patterson, Emily                                                |                     | 2-4                    | 0-0                     | 2-2                    | 5     | 5                 | 10  | 3                    | 6    | 0                    | 1    | 0                       | 0   | 19                         |
|     | Team                                                            |                     |                        |                         |                        | 1     | 5                 | 6   |                      |      |                      |      |                         |     |                            |
|     | Totals                                                          |                     | 21-44                  | 7-19                    | 11-14                  | 12    | 30                | 42  | 18                   | 60   | 10                   | 17   | 2                       | 2   | 160                        |
| 1st | r - FG %: 8-15 53.3% 2nd<br>3FG %: 2-5 40.0%<br>FT %: 3-5 60.0% | : 4-8<br>2-4<br>0-0 | 50.0%<br>50.0%<br>0.0% | 3rd: 4-13<br>3-9<br>0-1 | 30.8%<br>33.3%<br>0.0% | 4th:  | 5-8<br>0-1<br>8-8 | (   | 2.5%<br>0.0%<br>0.0% | Game | e: 21-<br>7-1<br>11- | 19 3 | 47.7%<br>36.8%<br>78.6% |     | Deadball<br>ebounds<br>1,1 |

Officials: Brian Breedlove, Jeremy Hall, Jerry Bentley Technical fouls: Lincoln Co.-None. Cleveland-None. Attendance:

2024 TSSAA DI-AAAA State Tournament (Quarterfinals)

| Score by periods | 1st | 2nd | 3rd | 4th | Total |
|------------------|-----|-----|-----|-----|-------|
| Lincoln Co.      | 12  | 11  | 11  | 10  | 44    |
| Cleveland        | 21  | 10  | 11  | 18  | 60    |