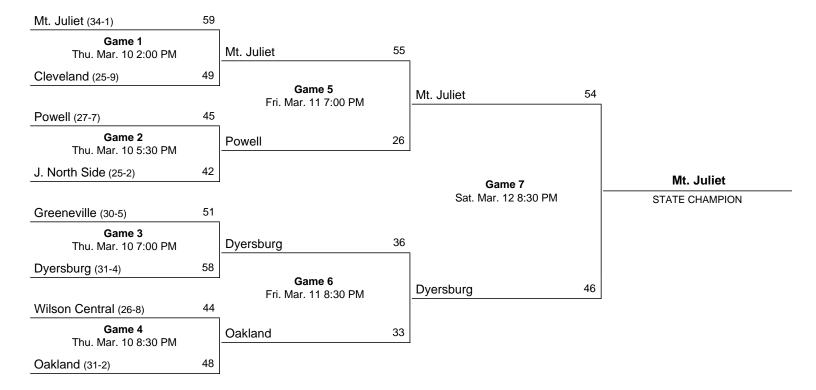

# 2024 Class 4A State Girls' Basketball Tournament

# March 6 - March 9, 2024 · MTSU - Murphy Center