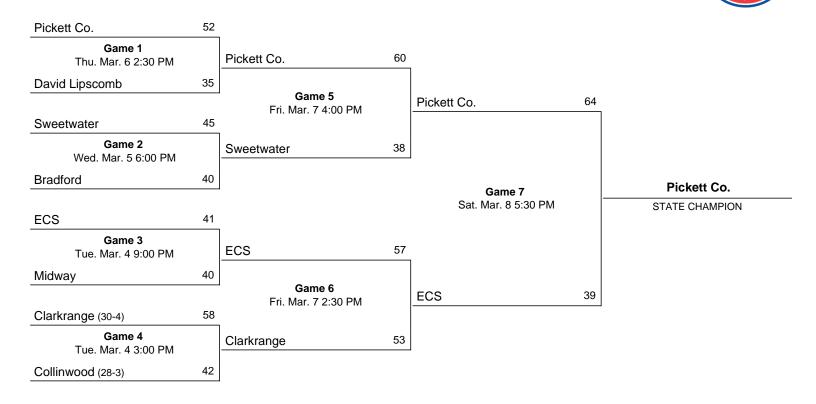

|

# 1980 Class A State Girls' Basketball Tournament

March 4 - March 8, 1980 · Middle Tennessee State University - Murfreesboro



| DFFICIAL NCAA BASKETE