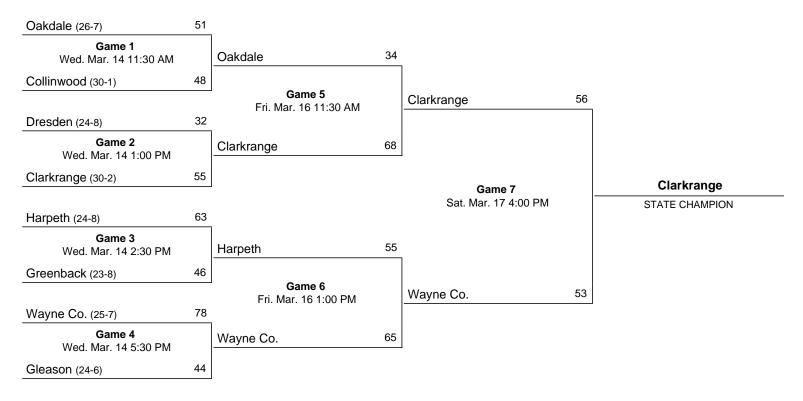

## 2021 Class A State Girls' Basketball Tournament March 10 - March 13, 2021 · MTSU - Murphy Center

37

Summertown (28-3)