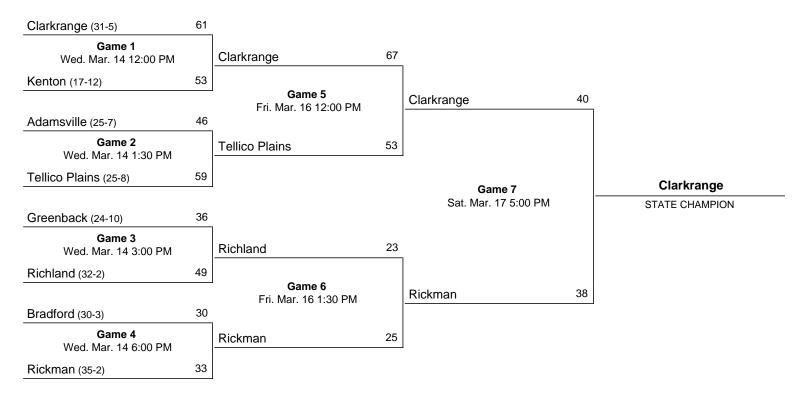

| 2   |      |
| STEVE WINNETTE / DONI                                   | 960          | BENN                                | ΕTī            |                 |      |      | ODS 1st H |     | <u>н. (</u> |        |     | FINA |
| Technical Fouls:                                        |              |                                     |                |                 |      | MAN  |           |     |             |        |     |      |
| Attendance Copyr                                        | ight 1983 Na | ational Collegia                    | ate Athletic A | ssociation      | CZAR | KRAN | OE G      |     |             |        | II  |      |

### **1984 Class A State Girls' Basketball Tournament** March 14 - March 17, 1984 · Middle Tennessee State University -Murfreesboro





OFFICIAL NCAA BASKETBALL BOX SCORE VISITORS (Last Name, First)

| Date 3-14-04 Site 1-1UI freesboro, lenn |
|-----------------------------------------|
|-----------------------------------------|

|                  | and the second se | and the second se