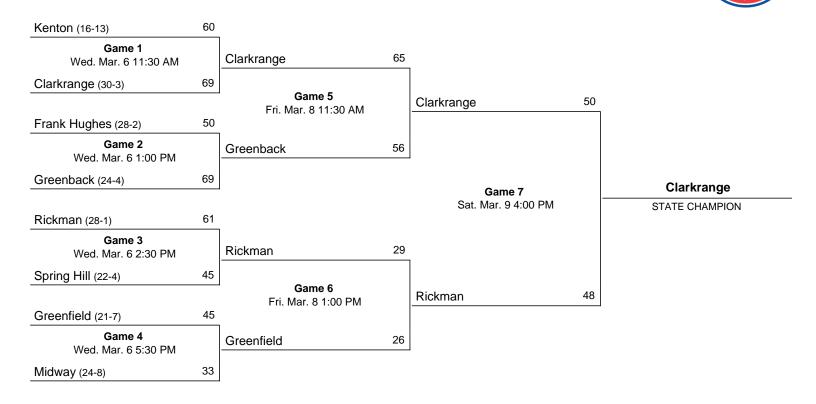

30<br>2nd Hal<br>2nd Hal            | 5<br>1                   | 10            | U<br>28<br>G<br>SCORE | <sup>2</sup> 7<br>Game<br>Game<br>BY PERI | Z 5<br>ODS 1st I | H. 2nd  | Z<br>Deadl<br>Reboi | B<br>ball<br>unds | <br> <br> | C<br>G<br>FIN |
| OFF      | Tina DICUS<br>TEAM REBOUNDS (Included in To<br>TOTALS<br>FG %: 1st Half 300<br>FT %: 1st Half 500<br>ICIALS:                      | ay I   | yer           | <i>30</i><br>2nd Hal<br>2nd Hal     | 5<br>1<br>1              | 10            | CLAR                  | - 7<br>Same<br>Same                       | Z 5<br>ODS 1st I | H. 2nd  | Z<br>Deadl<br>Reboi | B<br>ball<br>unds | <br> <br> | 4             |

2

.

# 1985 Class A State Girls' Basketball Tournament

March 6 - March 9, 1985 · Middle Tennessee State University - Murfreesboro



| Ur                                          | TILIAL NUAN DASKEIDA                                                                                                                                                                                                                 | 1LL                                                  | DUA                                                                                                                                                                                                                                 | JUURI                                                                 | <u> </u>    | ite .                        | , 199