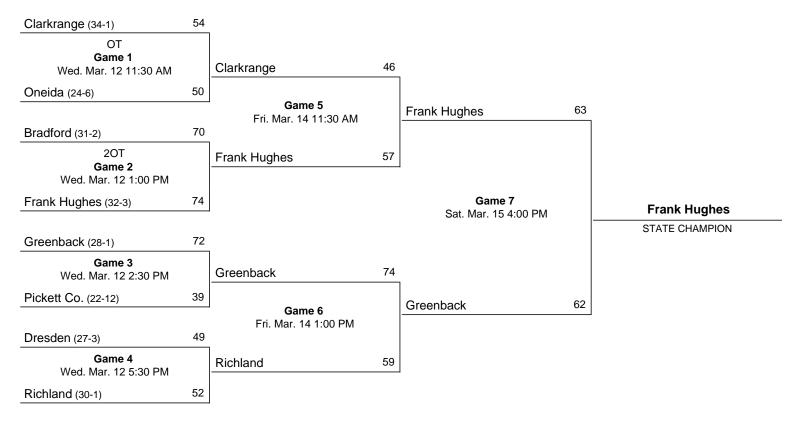

|                                                                    | $\frac{3}{5}$ $\frac{3}{5}$ $\frac{1}{5}$ $\frac{1}$ |            | 2<br>2<br>2<br>0<br>0 | 5<br>0<br>3<br>4<br>0<br>0<br>0<br>0<br>0<br>0<br>0<br>0<br>0<br>0<br>0<br>0<br>0<br>0<br>0<br>0<br>0 | 3<br>0<br>3<br>0 | 6<br>4<br>5<br>2<br>0<br>2<br>0<br>2<br>1<br>2<br>1<br>0<br>0<br>5<br>1<br>5<br>1<br>5<br>1<br>5<br>1<br>5                                                                  | 1. 2nd    |              | 3<br>2<br>1<br>3<br>0<br>1 |     |              |

•

2

### **1986 Class A State Girls' Basketball Tournament** March 12 - March 15, 1986 · Middle Tennessee State University -Murfreesboro





FFICIAL NCAA BASKETBALL BOX SCORE Date 3=12=86 Site MUSTreesbore, Tenn.

| 0.        | CLARKRANGE                         | FG                                  | FGA             | FT                                                                                                              | FTA                                | REB | PF         | ΊP                                                                                                              | MIN           | A          | TO    | BLK               | 3                             |
|-----------|------------------------------------|-------------------------------------|-----------------|-----------------------------------------------------------------------------------------------------------------|-------------------------