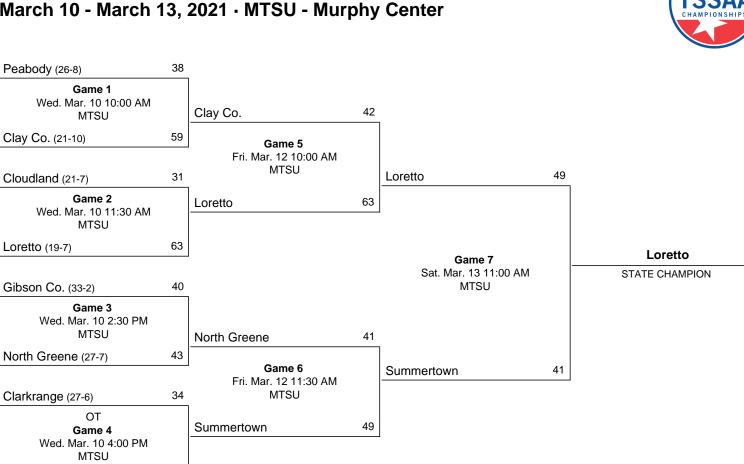

## 2021 Class A State Girls' Basketball Tournament March 10 - March 13, 2021 · MTSU - Murphy Center

37

Summertown (28-3)