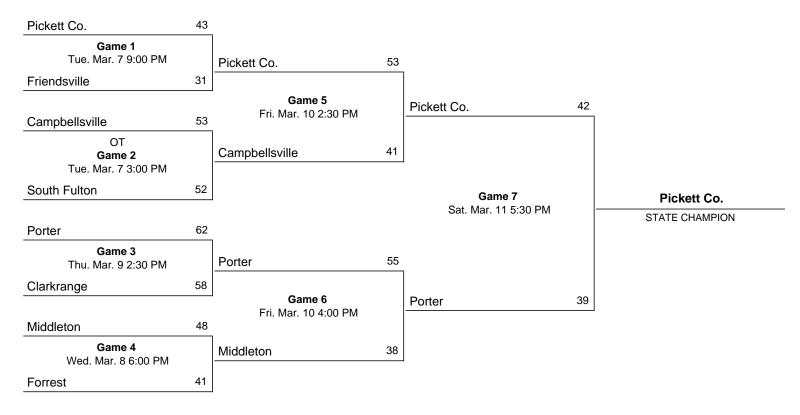

#### Championship Record: 35-17

Appearances (26): 2021, 2020, 2019, 2017, 2015, 2014, 2013, 2009, 2008, 2007, 2005, 2004, 1995, 1994, 1993, 1991, 1990, 1988, 1987, 1986, 1985, 1984, 1983, 1980, 1978, 1976 Finals Appearances/Runners-up (11): 1983, 1984, 1985, 1990, 1991, 1995, 2004, 2008, 2009, 2015, 2017 Championships (8): 2009, 2004, 1995, 1991, 1990, 1985, 1984, 1983