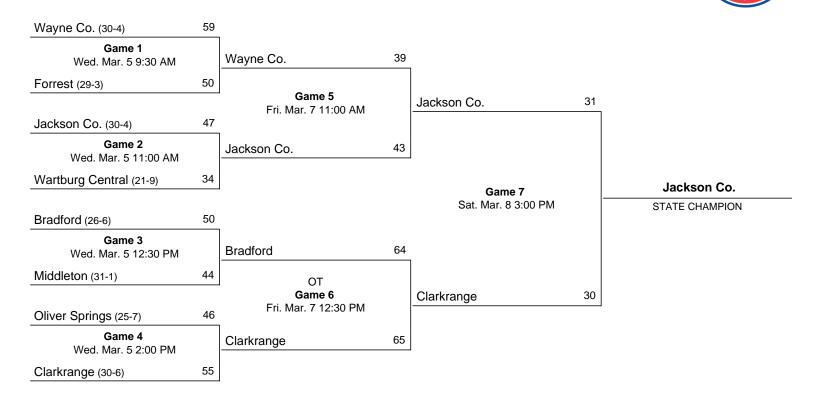

## 2021 Class A State Girls' Basketball Tournament March 10 - March 13, 2021 · MTSU - Murphy Center

37

Summertown (28-3)