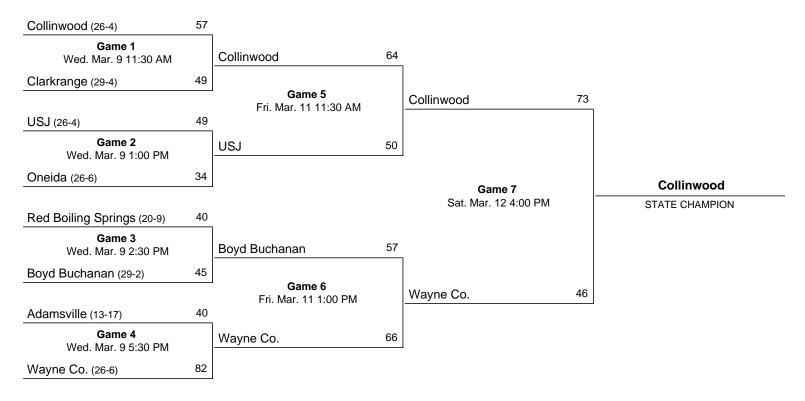

| OT                    |                       |                  | F                     | INAL<br>23<br>22           |
|                                        |                                                                            |                                      |                          |                       | WAY                   | RE B<br>NE CO<br>RKRAI<br>RNAM | OUNT                  | Y 1                   | L3<br>L1              | 9<br>12               | ANCE                  | 2: 15,17                       | 74                    | (6 \$                 | SESS.            | ION                   | 5)                         |

.

### **1988 Class A State Girls' Basketball Tournament** March 9 - March 12, 1988 · Middle Tennessee State University -Murfreesboro





| 1                                                                                  | Girls                                                                                                                                                                                                                                                                                                                                                                                                                                                                                                                             |                                        |                                                                     |                                                                    |