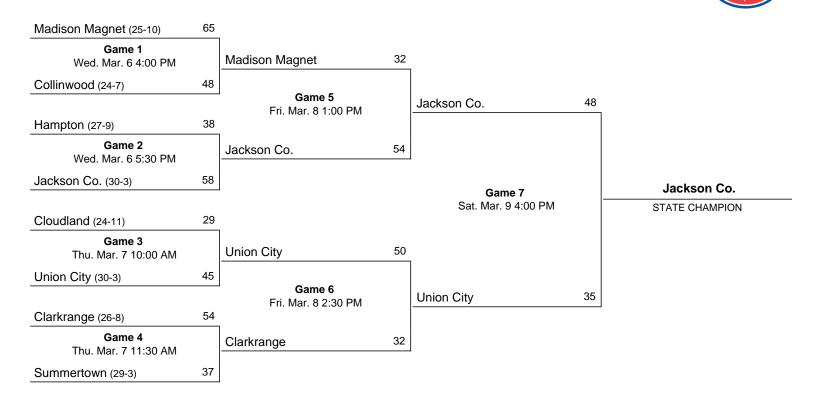

## 2021 Class A State Girls' Basketball Tournament March 10 - March 13, 2021 · MTSU - Murphy Center

37

Summertown (28-3)