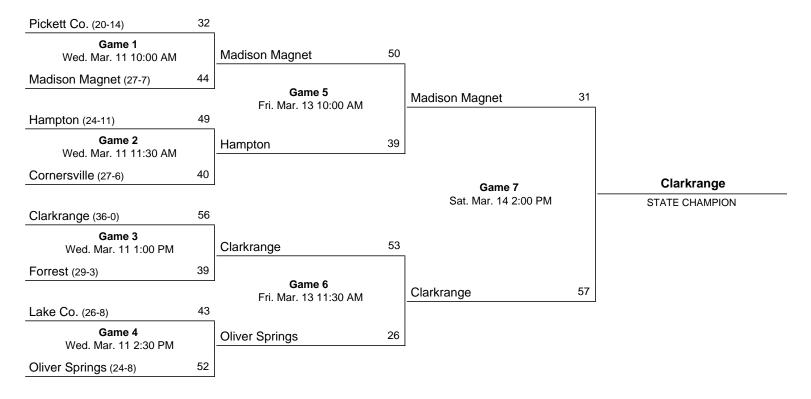

## 2021 Class A State Girls' Basketball Tournament March 10 - March 13, 2021 · MTSU - Murphy Center

37

Summertown (28-3)