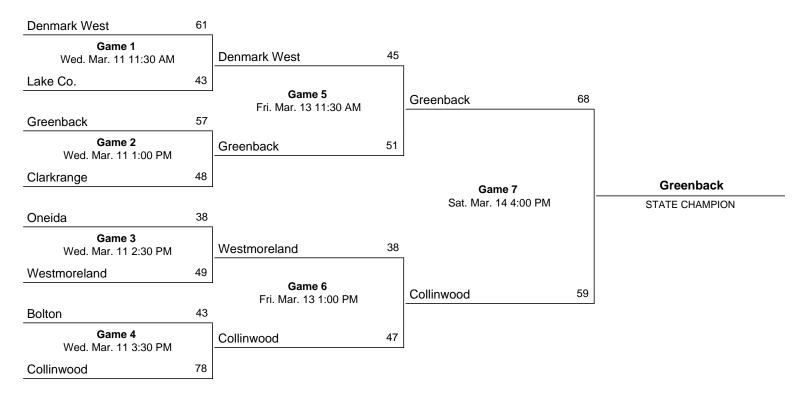

| me<br>ne<br>ne         |         |           |     | Deac<br>Rebo                          | Iball          |                |                  |      |
| TEAM REBOUNDS<br>TOTALS<br>TOTAL FG %: 1st<br>3-Pt. FG %: 1st H<br>FT %: 1st Half | t Half • 409<br>alf • • 00<br>• 700        | 9      | 22             | nd H<br>nd H<br>nd H | alf              | ta a transmissione | · · · · · · · · · · · · · · · · · · · | Gar<br>Gar<br>Gar | me<br>ne<br>ne<br>E BY | PERIC   | DDS       |     | Deac<br>Rebo                          | lball<br>ounds |                | /<br>/<br>/<br>/ | INAL |

Attendance Copyright 1987 National Collegiate Athletic Association,

### **1987 Class A State Girls' Basketball Tournament** March 11 - March 14, 1987 · Middle Tennessee State University -Murfreesboro





**OFFICIAL NCAA** BASKETBALL BOX SCORE VISITORS (Last Name, First)

N

.....

Date\_3/11/87

Site Murfreesbere, TN

| VO. | GREENBACK                       |      | FG         | FGA            | FT         | FTA    | REB           | PF      | ТР             | MIN   | Α    | то     | BLK | S     |
|-----|---------------------------------|------|------------|----------------|------------|--------|---------------|---------|----------------|-------|------|--------|-----|-------|
| 1   | Lisa TIPTON                     | f    | 0_         | $\mathcal{O}$  | _0_        | $\Box$ | 0             |         | 0              |       | 0    | 0      | 0   | 0     |
|     | Angie Roberts                   | f    | 1          | 3              | 3          | 4      | 2             | 2       | 5