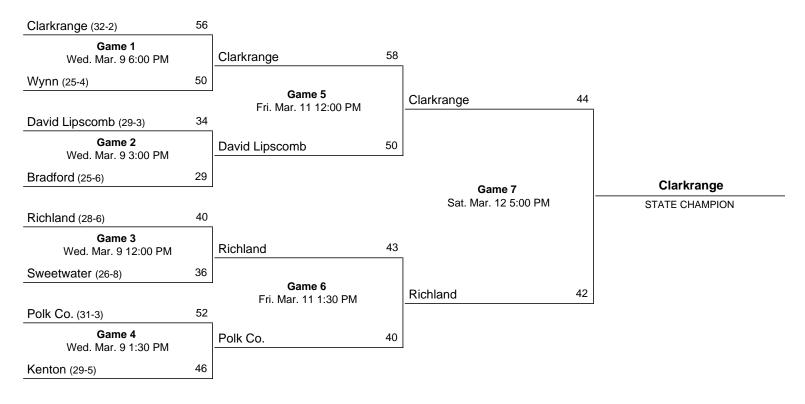

|                                        | 1              |                                                                                                                 | 1.1.1.1.1.1.1.1.1.1.1.1.1.1.1.1.1.1.1.1. |                                                                                                                |

### FFICIAL NCAA BASKETBALL BOX SCORE Date 31-17-84 Site Murfreesboro, Tennessee

.

.

### 1983 Class A State Girls' Basketball Tournament March 9 - March 12, 1983 · Middle Tennessee State University -Murfreesboro





| () and | 12 90    |
|--------|----------|
| Game   | and days |

OFFICIAL NCAA BASKETBALL BOX SCORE

Date 3-9-83 Site MISU-Murfreesboro

| No.                                          |                                                                                                                                                                                                                                                                               |                                                                                                  |                                 |                                                                                                                                |                                               |