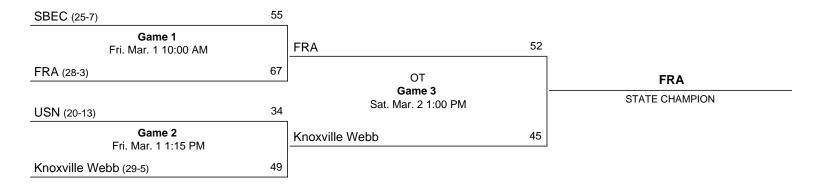

# 2013 Division II Class A State Girls' Basketball Tournament

March 1 - March 2, 2013 · Lipscomb University - Allen Arena - Nashville, TN

```
VISITORS: University School of Nashville 20-14
                  TOT-FG 3-PT REBOUNDS
## Player Name
                 FG-FGA FG-FGA FT-FTA OF DE TOT PF
                                          TP A TO BLK S MIN
22 Conner, Bailey..... f 3-9 0-0 3-4 3 3 6 3 9 1 1 0 2 27
TEAM....
                                 2 3 5
  TOTAL FG% 1st Half: 5-18 27.8% 2nd Half: 7-22 31.8% Game: 30.0% DEADB 3-Pt. FG% 1st Half: 0-2 0.0% 2nd Half: 0-3 0.0% Game: 0.0% REBS
F Throw % 1st Half: 4-8 50.0% 2nd Half: 6-8 75.0% Game: 62.5%
______
HOME TEAM: Webb School Of Knoxville 30-5
  TEAM.....
                                   4
                                     4
  Totals...... 18-43 3-15 10-11 7 17 24 14 49 13 16 2 12 160
TOTAL FG% 1st Half: 8-23 34.8% 2nd Half: 10-20 50.0% Game: 41.9% DEADB
3-Pt. FG% 1st Half: 2-7 28.6% 2nd Half: 1-8 12.5% Game: 20.0% REBS
F Throw % 1st Half: 5-5 100 % 2nd Half: 5-6 83.3% Game: 90.9%
                                                 1
Officials:
Technical fouls: University School of Nashville-None. Webb School Of
Knoxville-None.
Attendance:
                  1st 2nd 3rd 4th Total
Score by Periods
University School of Nashville 4 10 6 14 - 34 Webb School Of Knoxville..... 2 21 9 17 - 49
```

Points in the paint-USN 20, WEBB 28. Points off turnovers-USN 10, WEBB 19. 2nd chance points-USN 18, WEBB 6. Fast break points-USN 4, WEBB 10. Bench points-USN 2, WEBB 13. Score tied-1 time. Lead changed-1 time. Last FG-USN 4th-01:05, WEBB 4th-02:59. Largest lead-USN by 4 2nd-07:36, WEBB by 19 4th-02:59.