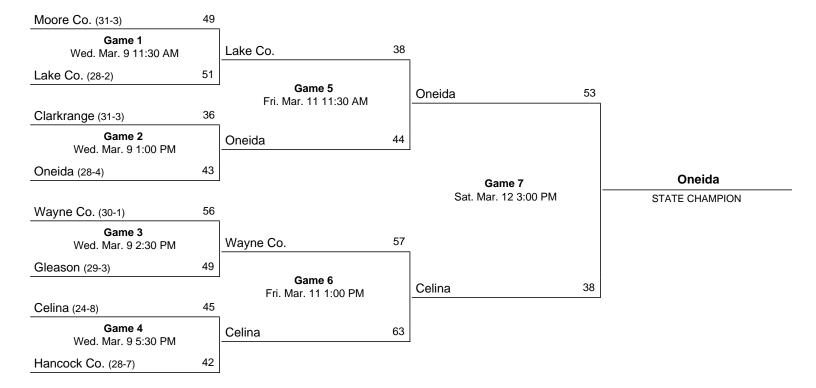

## 2024 Class 1A State Girls' Basketball Tournament

### March 6 - March 9, 2024 · MTSU - Murphy Center