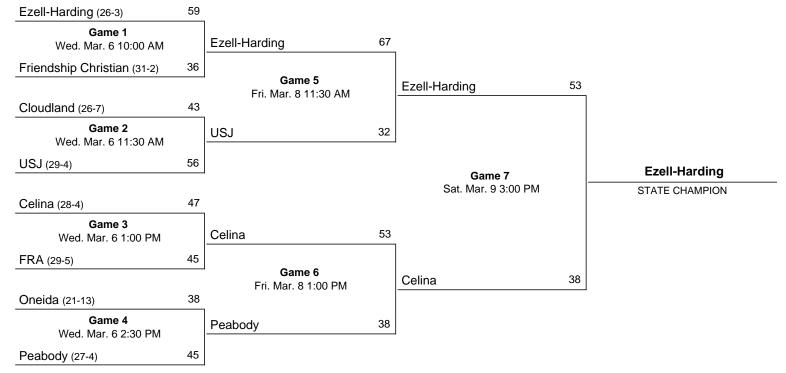

## 2024 Class 1A State Girls' Basketball Tournament

### March 6 - March 9, 2024 · MTSU - Murphy Center