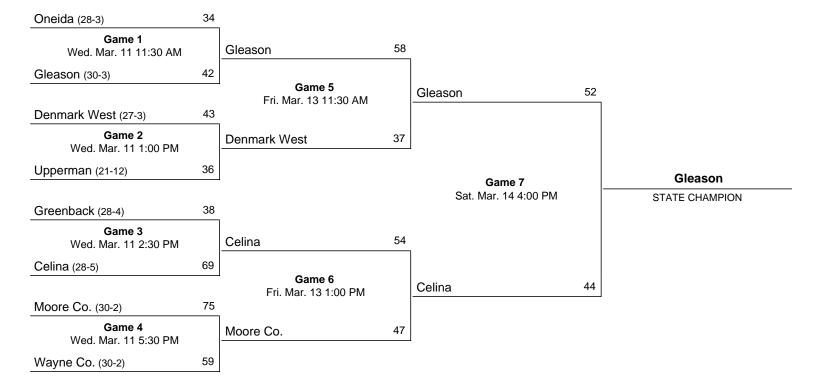

## 2024 Class 1A State Girls' Basketball Tournament

### March 6 - March 9, 2024 · MTSU - Murphy Center