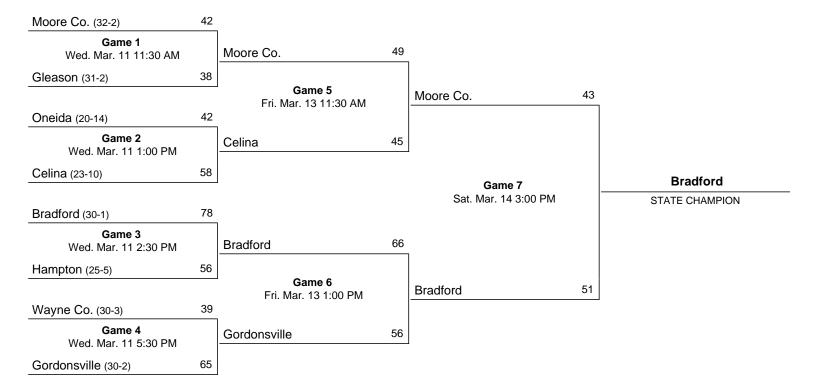

## 2024 Class 1A State Girls' Basketball Tournament

### March 6 - March 9, 2024 · MTSU - Murphy Center