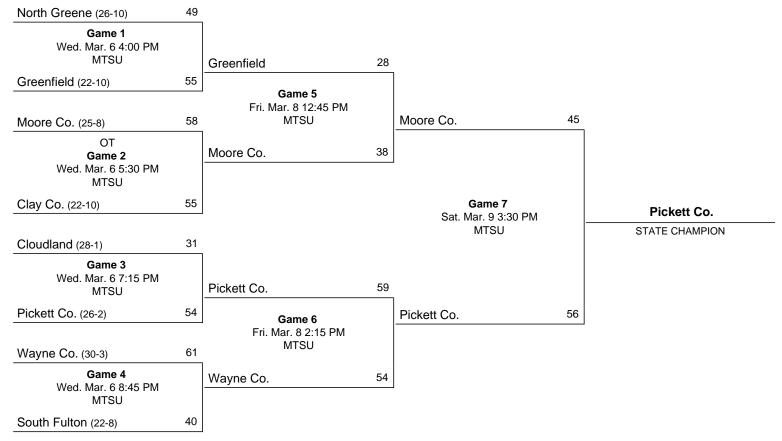

## 2024 Class 1A State Girls' Basketball Tournament

### March 6 - March 9, 2024 · MTSU - Murphy Center