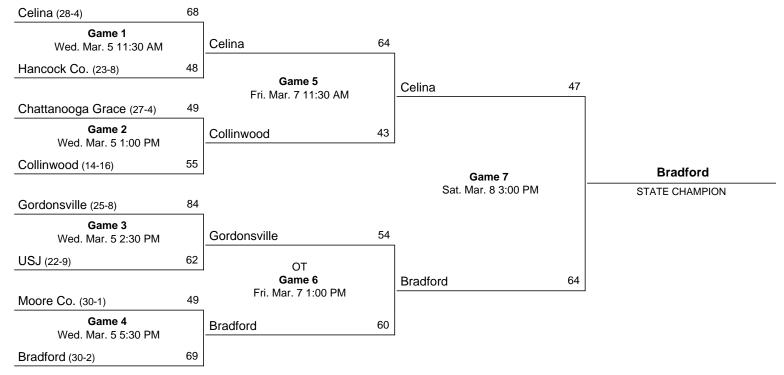

## 2024 Class 1A State Girls' Basketball Tournament

### March 6 - March 9, 2024 · MTSU - Murphy Center