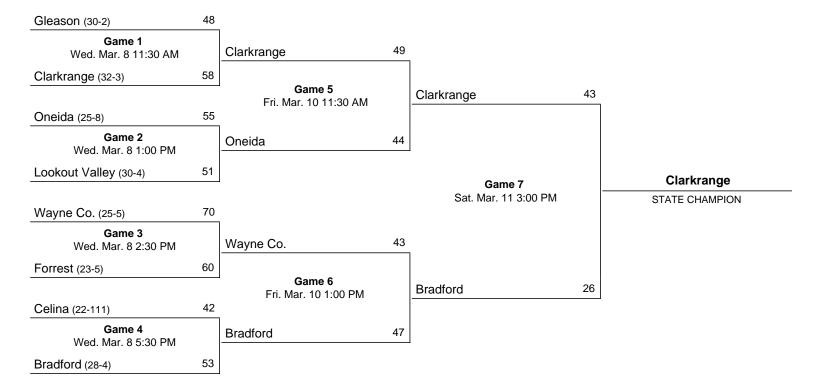

## 2024 Class 1A State Girls' Basketball Tournament

### March 6 - March 9, 2024 · MTSU - Murphy Center