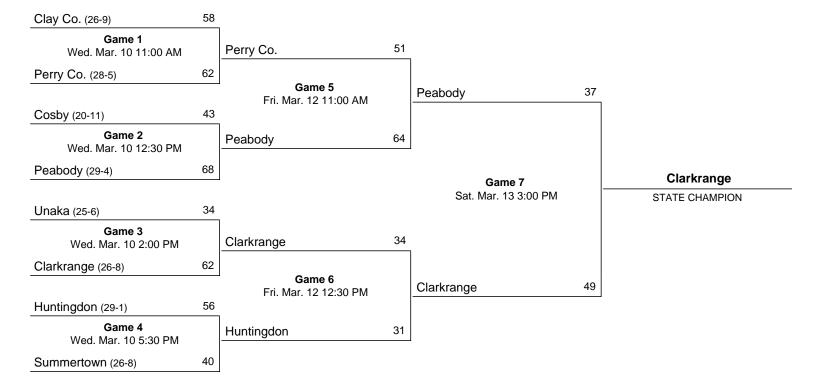

## 2024 Class 1A State Girls' Basketball Tournament

### March 6 - March 9, 2024 · MTSU - Murphy Center