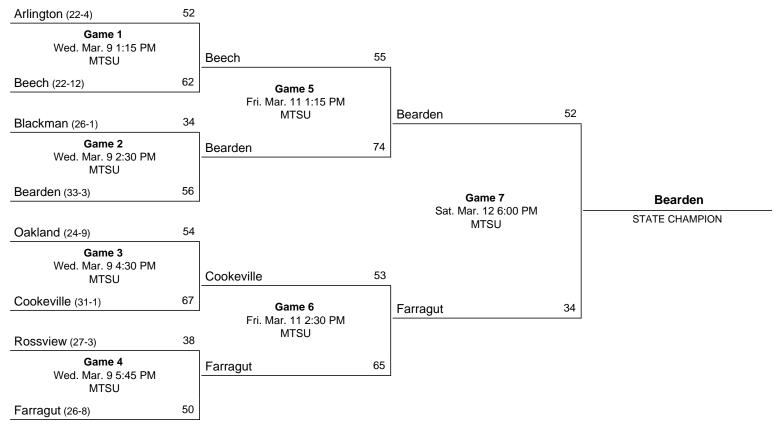

## 2022 Class 4A State Girls' Basketball Tournament

## March 9 - March 12, 2022 - MTSU - Murphy Center

## Official Basketball Box Score -- Game Totals -- Final Statistics Farragut vs Rossview 03/09/22 6:00 PM at Murphy Center (Murfreesboro, TN)

#### Farragut 50 • 27-8

|    |                     | Total  | 3-Ptr  | Rebound |     |     | ıds |    |    |   |    |     |     |     |
|----|---------------------|--------|--------|---------|-----|-----|-----|----|----|---|----|-----|-----|-----|
| ## | Player              | FG-FGA | FG-FGA | FT-FTA  | Off | Def | Tot | PF | TP | Α | TO | Blk | Stl | Min |
| 03 | Bishop, Annalise *  | 3-8    | 0-2    | 3-4     | 0   | 2   | 2   | 1  | 9  | 1 | 2  | 0   | 1   | 30  |
| 13 | Strickland, Avery * | 6-12   | 3-7    | 2-3     | 2   | 5   | 7   | 3  | 17 | 3 | 0  | 0   | 2   | 32  |
| 32 | Willis, McCall *    | 1-4    | 0-1    | 0-0     | 5   | 1   | 6   | 4  | 2  | Ο | 1  | 0   | 1   | 23  |
| 34 | Rogers, Keeleigh *  | 3-13   | 0-2    | 4-11    | 0   | 8   | 8   | 2  | 10 | 1 | 3  | 2   | 2   | 29  |
| 44 | Sheridan, Ashlyn *  | 3-7    | 1-4    | 1-2     | 3   | 3   | 6   | 0  | 8  | 2 | 2  | 0   | 3   | 31  |
| 04 | Priest, Annie       | 0-1    | 0-1    | 4-4     | 1   | 1   | 2   | 0  | 4  | 0 | 1  | 0   | 0   | 15  |
| 11 | Johnston, Mya       | 0-0    | 0-0    | 0-0     | 0   | 0   | 0   | 0  | 0  | Ο | 0  | 0   | 0   | 0+  |
|    | Team                |        |        |         | 1   | 2   | 3   |    |    |   |    |     |     |     |
|    | Totals              | 16-45  | 4-17   | 14-24   | 12  | 22  | 34  | 10 | 50 | 7 | 9  | 2   | 9   | 160 |
|    |                     |        |        |         |     |     |     |    | -  |   |    |     | •   |     |

#### Rossview 38 • 27-4

|    |                      | Total  | 3-Ptr  | 3-Ptr  |     |     | Rebounds |    |    |   |    |     |     |     |
|----|----------------------|--------|--------|--------|-----|-----|----------|----|----|---|----|-----|-----|-----|
| ## | Player               | FG-FGA | FG-FGA | FT-FTA | Off | Def | Tot      | PF | TP | Α | TO | Blk | Stl | Min |
| 01 | Darnell, Mary Jana * | 1-2    | 0-1    | 0-0    | 0   | 1   | 1        | 5  | 2  | Ο | Ο  | 0   | Ο   | 8   |
| 20 | Darnell, Evelyn *    | 2-5    | 0-0    | 0-0    | 0   | 0   | 0        | 3  | 4  | 1 | 2  | 0   | 0   | 18  |
| 23 | Desroches, S. *      | 5-11   | 1-4    | 4-4    | 2   | 9   | 11       | 3  | 15 | 4 | 4  | 0   | 5   | 31  |
| 32 | Edwards, Laci *      | 2-10   | 1-5    | 4-4    | 1   | 5   | 6        | 3  | 9  | 2 | 4  | 0   | 1   | 30  |
| 44 | Padgett, Aubrey *    | 1-4    | 1-4    | 0-0    | 0   | 3   | 3        | 3  | 3  | 0 | 3  | 0   | 0   | 28  |
| 10 | James, Torri         | 2-4    | 0-0    | 0-0    | 4   | 4   | 8        | 1  | 4  | 0 | 1  | 0   | 0   | 20  |
| 11 | Collier, Emani       | 0-8    | 0-4    | 1-2    | 0   | Ο   | 0        | 3  | 1  | 0 | 4  | 0   | 1   | 25  |
|    | Team                 |        |        |        | 2   | 2   | 4        |    |    |   |    |     |     |     |
|    | Totals               | 13-44  | 3-18   | 9-10   | 9   | 24  | 33       | 21 | 38 | 7 | 18 | 0   | 7   | 160 |
|    |                      |        |        |        |     |     |          |    |    |   |    |     |     |     |

#### Officials:

Technical fouls: Farragut-None. Rossview-None.

Attendance:

| Score by periods | 1st | 2nd | 3rd | 4th | Total |
|------------------|-----|-----|-----|-----|-------|
| Farragut         | 13  | 15  | 9   | 13  | 50    |
| Rossview         | 6   | 12  | 15  | 5   | 38    |