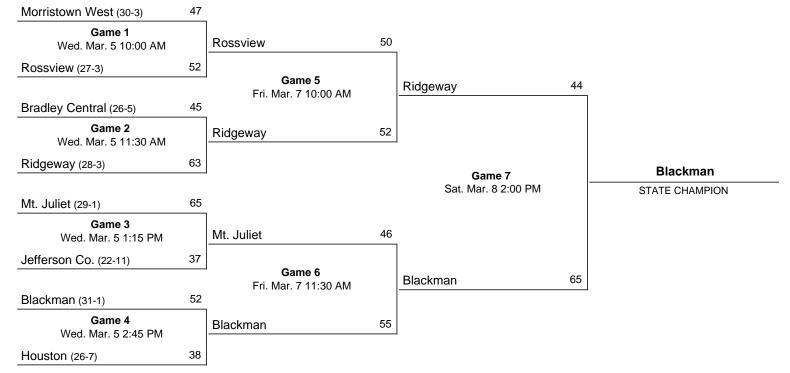

## 2014 Class AAA State Girls' Basketball Tournament

March 5 - March 8, 2014 · Middle Tennessee State University - Murfreesboro

\_\_\_\_\_\_ VISITORS: Ridgeway 29-3 TOT-FG 3-PT REBOUNDS

## Player Name FG-FGA FG-FGA FT-FTA OF DE TOT PF TP A TO BLK S MIN

01 Beasley, Brandi... \* 6-12 1-1 4-7 0 2 2 1 17 1 1 0 2 31

11 Bryson, Alexus... \* 0-2 0-1 2-3 0 1 1 0 2 0 0 0 27

15 Paylor, Tieraney... \* 4-5 0-0 1-2 3 2 5 1 9 0 0 0 1 14

23 Humphrey, Breounna.. \* 0-3 0-1 2-2 0 1 1 2 2 0 0 0 0 1

31 Foster, Eryn... \* 2-9 0-0 8-8 4 6 10 2 12 1 1 1 0 25

05 Barr, Jameka... \* 0-0 0-0 0-0 0 0 0 0 0 0 0 0 2

10 Jackson, Ashley... 3-9 0-0 1-3 7 4 11 4 7 0 0 0 2 16

20 Hillard, Avery... 0-0 0-0 0-0 0 0 0 0 0 0 0 0 0 2

21 Boone, Kendra... 0-0 0-0 0-0 0 0 0 0 0 0 0 0 0 0 0

34 Brown, Oreonna... 1-4 0-0 2-2 2 1 3 4 4 3 6 0 2 27

TEAM..... TOT-FG 3-PT REBOUNDS TEAM..... 2 2
Totals..... 16-44 1-3 20-27 16 19 35 15 53 5 8 1 7 160 2 2 TOTAL FG% 1st Half: 8-24 33.3% 2nd Half: 8-20 40.0% Game: 36.4% DEADB 3-Pt. FG% 1st Half: 1-3 33.3% 2nd Half: 0-0 0.0% Game: 33.3% REBS F Throw % 1st Half: 8-11 72.7% 2nd Half: 12-16 75.0% Game: 74.1% 0 \_\_\_\_\_\_ HOME TEAM: Bradley Central 26-6 TOT-FG 3-PT REBOUNDS TEAM...... 1 3 4
Totals..... 14-41 3-7 14-21 12 19 31 19 45 9 10 2 5 160 1 3 4 TOTAL FG% 1st Half: 11-21 52.4% 2nd Half: 3-20 15.0% Game: 34.1% DEADB 3-Pt. FG% 1st Half: 3-6 50.0% 2nd Half: 0-1 0.0% Game: 42.9% REBS F Throw % 1st Half: 3-6 50.0% 2nd Half: 11-15 73.3% Game: 66.7% 3 \_\_\_\_\_\_ Officials: Kenneth Blue, Travis Keistler, Dustin Johnson Technical fouls: Ridgeway-None. Bradley Central-TEAM. Attendance: Kenneth Blue left the game as referee due to illness and John Wheaton served as referee for the second half.

```
Newspaper Box Score
Ridgeway vs Bradley Central
03/05/14 11:30am at Murphy Center (Murfreesboro, Tenn.)
At Murphy Center (Murfreesboro, Tenn.)
RIDGEWAY 53, BRADLEY CENTRAL 45
RIDGEWAY (29-3)
Beasley, Brandi 6-12 4-7 17; Foster, Eryn 2-9 8-8 12; Paylor, Tieraney 4-5
1-2 9; Jackson, Ashley 3-9 1-3 7; Brown, Oreonna 1-4 2-2 4; Bryson, Alexus
0-2 2-3 2; Humphrey, Breounna 0-3 2-2 2; Boone, Kendra 0-0 0-0 0; Hillard,
Avery 0-0 0-0 0; Barr, Jameka 0-0 0-0 0. Totals 16-44 20-27 53.
BRADLEY CENTRAL (26-6)
Copeland, Brooke 7-18 5-7 21; Reuter, Rebecca 4-9 7-8 15; Hughes, Halle 2-9
1-2 6; Summers, Chelsie 1-1 0-0 2; Brown, Emma Kate 0-2 1-4 1; Stallings, Mady 0-1 0-0 0; Davis, Lyndsy 0-1 0-0 0. Totals 14-41 14-21 45.
Ridgeway..... 15
                                         10 13 15 - 53
Bradley Central..... 22
                                              7 10 -
                                        6
                                                            45
3-point goals--Ridgeway 1-3 (Beasley, Brandi 1-1; Bryson, Alexus 0-1;
Humphrey, Breounna 0-1), Bradley Central 3-7 (Copeland, Brooke 2-3; Hughes,
Halle 1-1; Brown, Emma Kate 0-2; Stallings, Mady 0-1). Fouled
out--Ridgeway-None, Bradley Central-Reuter, Rebecca. Rebounds--Ridgeway 35
(Jackson, Ashley 11), Bradley Central 31 (Reuter, Rebecca 10).
Assists--Ridgeway 5 (Brown, Oreonna 3), Bradley Central 9 (Reuter, Rebecca 4; Copeland, Brooke 4). Total fouls--Ridgeway 15, Bradley Central 19.
Technical fouls -- Ridgeway - None, Bradley Central - TEAM.
Kenneth Blue left the game as referee due to illness and John Wheaton served
as referee for the second half.
```