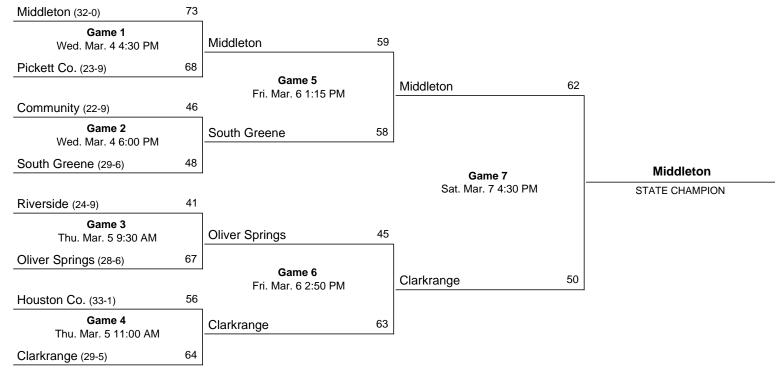

## 2015 Class A State Girls' Basketball Tournament

March 4 - March 7, 2015 · Middle Tennessee State University - Murfreesboro

```
______
VISITORS: Oliver Springs 29-6

TOT-FG 3-PT REBOUNDS