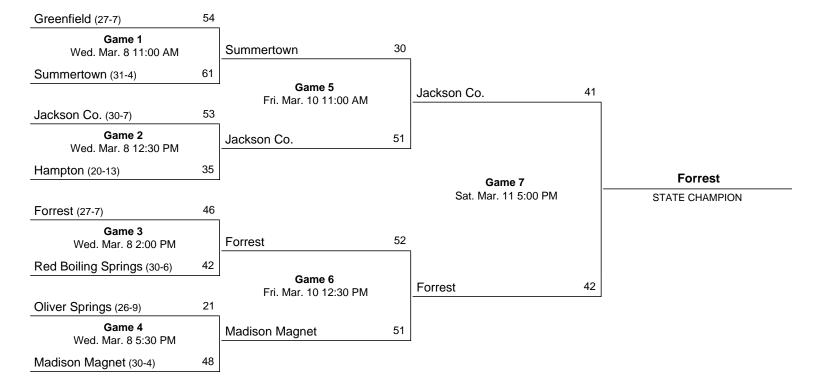

## 2015 Class A State Girls' Basketball Tournament

March 4 - March 7, 2015 · Middle Tennessee State University - Murfreesboro

```
______
VISITORS: Oliver Springs 29-6

TOT-FG 3-PT REBOUNDS