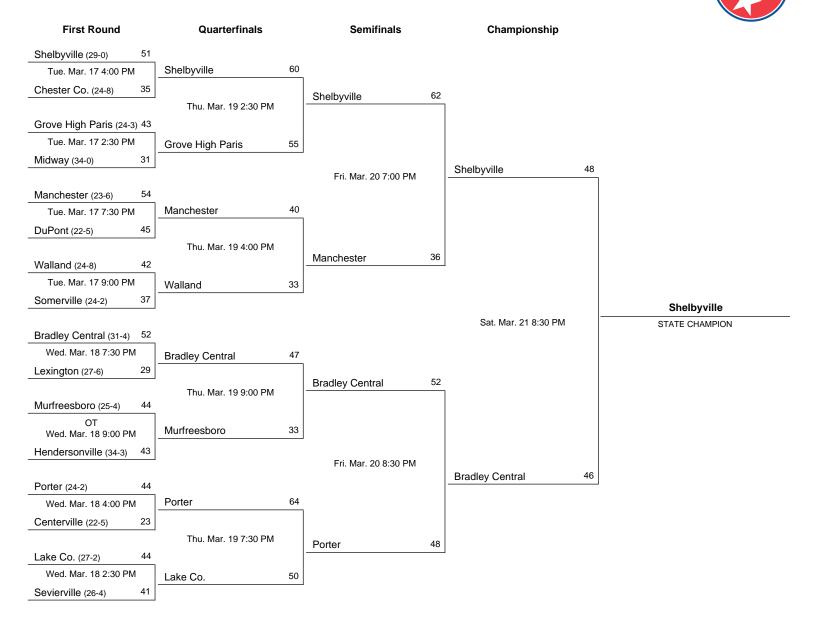

Midway High School Girls' Basketball Kingston, TN

**POSTSEASON HISTORY REPORT** GENERATED MAY 5, 2024

# Summary

Championship Record: 2-6 Appearances (6): 2019, 1991, 1985, 1980, 1964, 1963