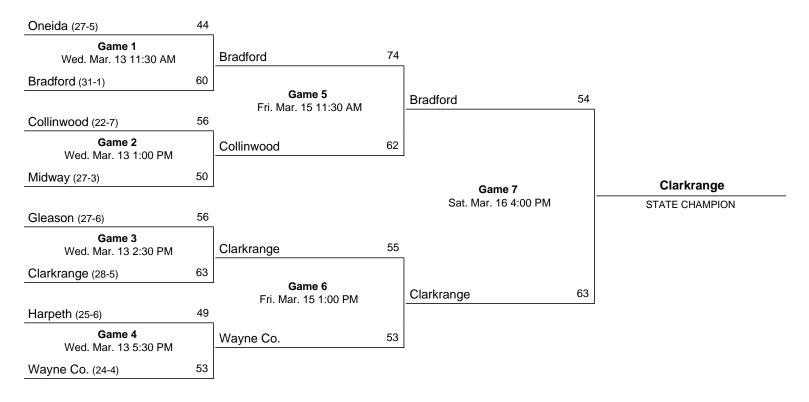

Midway High School Girls' Basketball Kingston, TN

**POSTSEASON HISTORY REPORT** GENERATED MAY 5, 2024

# Summary

Championship Record: 2-6 Appearances (6): 2019, 1991, 1985, 1980, 1964, 1963