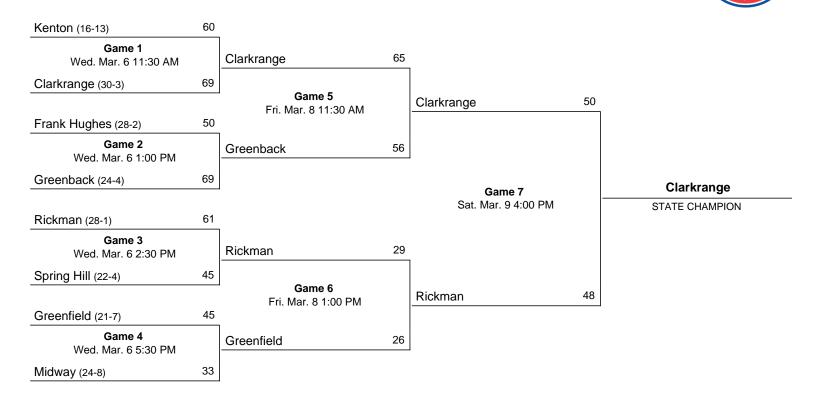

Midway High School Girls' Basketball Kingston, TN

**POSTSEASON HISTORY REPORT** GENERATED MAY 5, 2024

# Summary

Championship Record: 2-6 Appearances (6): 2019, 1991, 1985, 1980, 1964, 1963