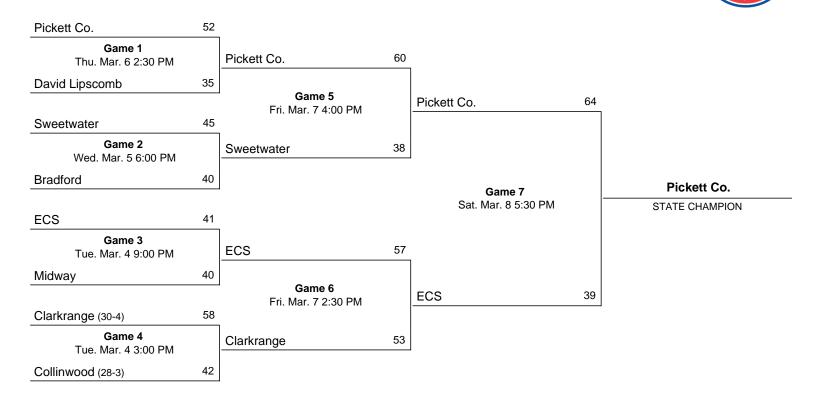

Midway High School Girls' Basketball Kingston, TN

**POSTSEASON HISTORY REPORT** GENERATED MAY 5, 2024

# Summary

Championship Record: 2-6 Appearances (6): 2019, 1991, 1985, 1980, 1964, 1963