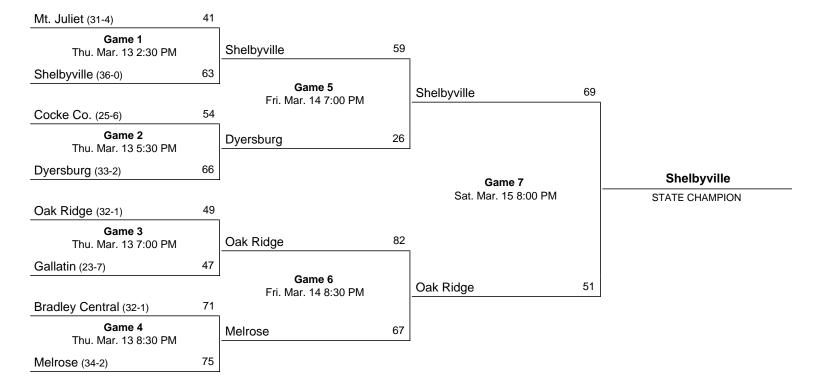

RY  CHERRY  CHERRY  TEAM REBOUNDS (Included in Total  TOTALS  FG %: 1st Half 26 G  FT %: 1st Half 500  | f C g g g g g l l l l l l l l l l l l l l | 2 5 1 0 0 0 0 0 0 0 0 0 0 0 0 0 0 0 0 0 0 | 10<br>14<br>3<br>0<br>0<br>0<br>0 | 1<br>2<br>0<br>0<br>0<br>0<br>0<br>2<br>0      | 3<br>4<br>0<br>0<br>0<br>1<br>N<br>2<br>N      | 3<br>4<br>1<br>3<br>2<br>0<br>1<br>P<br>1<br>P | 0<br>/<br>0<br>3<br>0<br>/<br>/<br>/<br>/      | 5<br>/2<br>2<br>0<br>0<br>0<br>2<br>2/<br>ODS 1stH | 1. 2nd | 0<br>0<br>0<br>0<br>0<br><br>0          | / / / / / / / / / / / / / / / / / / / | 0.0000000000000000000000000000000000000          | 000                                     |

## 1986 Class AAA State Girls' Basketball Tournament

## March 12 - March 15, 1986 - Middle Tennessee State University - Murfreesboro





|                                                         | icial ncaa basketball