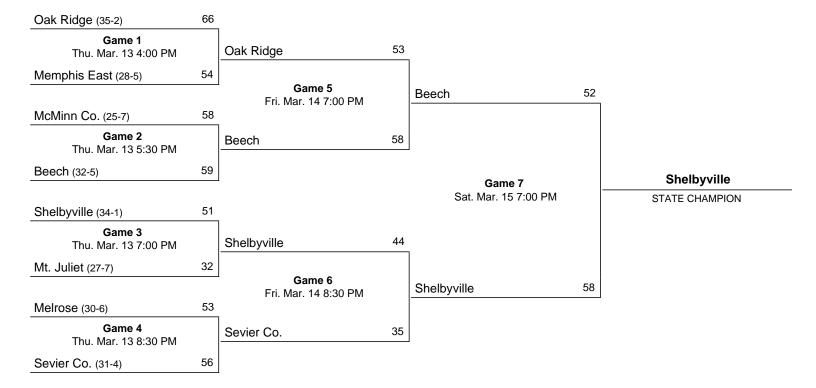

1 | 24.4% |
|-------------|------|-------|------|------|-------|------|------|-------|-------|-------|-------|
| 3FG %:      | 0-7  | 0.0%  |      | 2-7  | 28.6% |      | 2-7  | 28.6% |       | 4-21  | 19.0% |
| FT %:       | 0-0  | 0.0%  |      | 1-3  | 33.3% |      | 0-1  | 0.0%  |       | 1-4   | 25.0% |

Deadball Rebounds 1

Officials: Richard West, Matthew Queener, Adam Gann Technical fouls: Nolensville-None. Melrose-None.

Attendance: 498

| Score by periods | 1st | 2nd | 3rd | 4th | Total |
|------------------|-----|-----|-----|-----|-------|
| Nolensville      | 15  | 15  | 11  | 0   | 41    |
| Melrose          | 4   | 9   | 12  | 0   | 25    |

## 2003 Class AAA State Girls' Basketball Tournament

## March 12 - March 15, 2003 · Middle Tennessee State University - Murfreesboro





Official Basketball Box Score SEVIER COUNTY HIGH SCHOOL vs MELROSE HIGH SCHOOL 03/13/03 8:30 p.m. at Murfreesboro, Tenn. - Murphy Center

| VISITORS: SEVIER COUNTY HIG                                                                                                                                                                                             | GH SCHOOL 32-4                                                                                                                                    |                                                                                               |                                                         |                                                             |  |  |  |  |  |
|------------------------------------------------------------