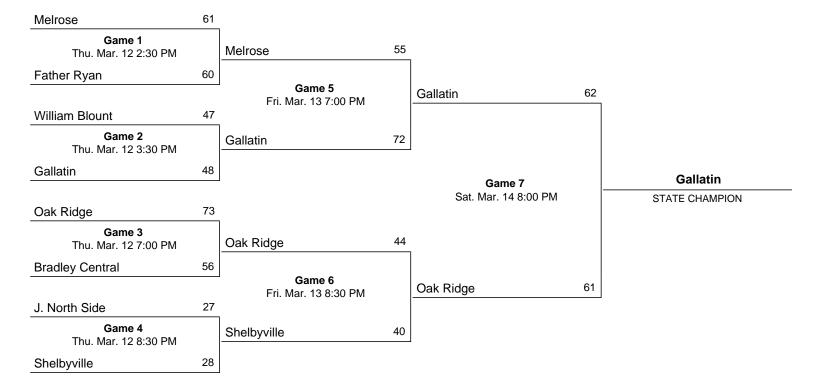

ROSE HIGH SCHOOL    | 1<br>0<br>4 | 2<br>5<br>6 | _           | 2 · | - Tot<br>- 12<br>- 15 |
| FAST BREAK POINTS SEVIER COUNTY HIGH SCHOO MELROSE HIGH SCHOOL    | 1<br>2<br>0 | 2<br>0<br>0 | 3<br>2<br>0 | 0 . | - Tot<br>- 4<br>- 2   |
| BENCH POINTS SEVIER COUNTY HIGH SCHOO MELROSE HIGH SCHOOL         | 1<br>0<br>0 | 2<br>6<br>0 | 3<br>0<br>0 | 2 · | - Tot<br>- 8<br>- 2   |
| SCORE TIED BY SEVIER COUNTY HIGH SCHOO MELROSE HIGH SCHOOL        | 1<br>0<br>0 | 2<br>1<br>0 | 3<br>0<br>0 | 0 . | - Tot<br>- 1<br>- 1   |
| LEAD GAINED BY SEVIER COUNTY HIGH SCHOO MELROSE HIGH SCHOOL       | 1<br>1<br>1 | 2<br>1<br>0 | 3<br>1<br>1 | 0 . | - Tot<br>- 3          |

## 1987 Class AAA State Girls' Basketball Tournament

## March 11 - March 14, 1987 - Middle Tennessee State University - Murfreesboro





\*\* \*\*\*

| FFICIAL NCAA BASKETBALL                                                                                                                                                  |                                           |                                           | E Da             | ite <u>3</u> | - 16 -                | 71                          | Site M                 | a fre  | esb                         | 0.0                                     | 1 11          |               |
|--------------------------------------------------------------------------------------------------------------------------------------------------------------------------|-------------------------------------------|-------------------------------------------|------------------|--------------|----