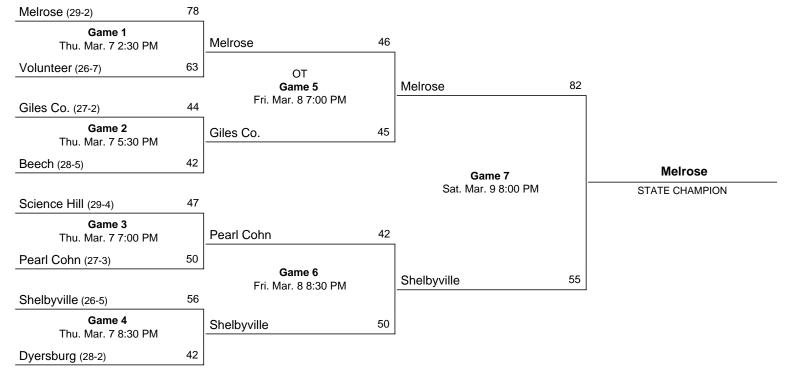

## 2020 Class AA State Girls' Basketball Tournament

March 11 - March 14, 2020 · MTSU - Murphy Center