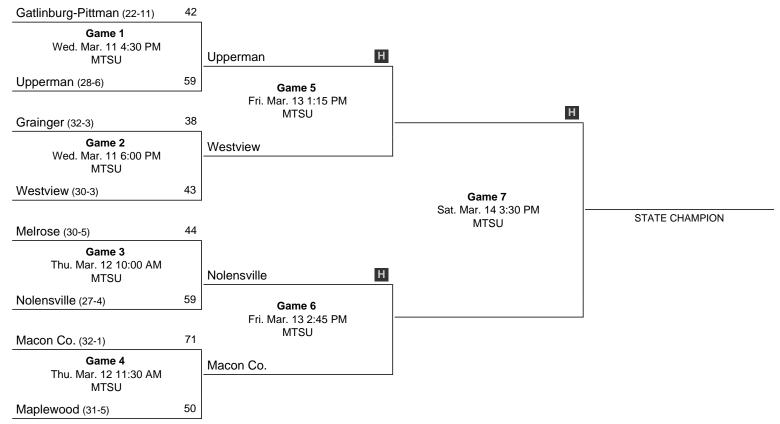

## 2020 Class AA State Girls' Basketball Tournament

March 11 - March 14, 2020 · MTSU - Murphy Center

#### Official Basketball Box Score -- Game Totals -- Final Statistics Nolensville vs Melrose 3/12/20 10:00 AM at Murphy Center (Murfreesboro, TN)

#### Nolensville 59 • 28-4

|     |                                                          |                         | Total                    | 3-Ptr                   | 3-Ptr Rebounds         |      |                                |     |                      |      |                      |      |                         |     |                           |
|-----|----------------------------------------------------------|-------------------------|--------------------------|-------------------------|------------------------|------|--------------------------------|-----|----------------------|------|----------------------|------|-------------------------|-----|---------------------------|
| ##  | Player                                                   |                         | FG-FGA                   | FG-FGA                  | FT-FTA                 | Off  | Def                            | Tot | PF                   | TP   | Α                    | TO   | Blk                     | Stl | Min                       |
| 03  | Baird, Grace                                             | *                       | 5-15                     | 4-11                    | 2-3                    | 1    | 5                              | 6   | 1                    | 16   | 2                    | 2    | 0                       | 1   | 31                        |
| 11  | Ladd, Caymin                                             | *                       | 2-6                      | 2-5                     | 0-0                    | 2    | 0                              | 2   | 3                    | 6    | 1                    | 1    | 1                       | 2   | 29                        |
| 12  | Leftwich, Parker                                         | *                       | 2-7                      | 0-0                     | 0-1                    | 3    | 2                              | 5   | 3                    | 4    | 8                    | 4    | 1                       | 1   | 31                        |
| 32  | Mickulin, Sydney                                         | *                       | 4-7                      | 0-1                     | 0-0                    | 3    | 11                             | 14  | 1                    | 8    | 1                    | 4    | 0                       | 0   | 27                        |
| 44  | Piller, Zoe                                              | *                       | 7-9                      | 0-0                     | 6-8                    | 5    | 1                              | 6   | 3                    | 20   | 0                    | 1    | 0                       | 0   | 16                        |
| 02  | Earls, Chloe                                             |                         | 0-0                      | 0-0                     | 0-0                    | 0    | 0                              | 0   | 0                    | 0    | 0                    | 0    | 0                       | 0   | 1                         |
| 10  | Phillips, Isabella                                       |                         | 2-5                      | 1-3                     | 0-0                    | 0    | 2                              | 2   | 0                    | 5    | 0                    | 1    | 0                       | 0   | 11                        |
| 20  | Moyer, Jenna                                             |                         | 0-0                      | 0-0                     | 0-0                    | 0    | 0                              | 0   | 0                    | 0    | 0                    | 1    | 0                       | 0   | 1                         |
| 23  | Hall, Alexis                                             |                         | 0-0                      | 0-0                     | 0-0                    | 0    | 0                              | 0   | 0                    | 0    | 0                    | 0    | 0                       | 0   | 0+                        |
| 30  | Grubesic, Sara                                           |                         | 0-1                      | 0-0                     | 0-0                    | 0    | 0                              | 0   | 0                    | 0    | 0                    | 0    | 0                       | 0   | 2                         |
| 33  | Keen, Addie                                              |                         | 0-1                      | 0-0                     | 0-0                    | 0    | 3                              | 3   | 3                    | 0    | 0                    | 0    | 0                       | 0   | 10                        |
| 40  | Dickinson, Paige                                         |                         | 0-0                      | 0-0                     | 0-0                    | 0    | 0                              | 0   | 0                    | 0    | 0                    | 2    | 0                       | 0   | 1                         |
|     | Team                                                     |                         |                          |                         |                        | 2    | 4                              | 6   |                      |      |                      |      |                         |     |                           |
|     | Totals                                                   |                         | 22-51                    | 7-20                    | 8-12                   | 16   | 28                             | 44  | 14                   | 59   | 12                   | 16   | 2                       | 4   | 160                       |
| 1st | FG %: 6-12 50.0%<br>3FG %: 2-5 40.0%<br>FT %: 1-1 100.0% | 2nd: 6-16<br>1-6<br>2-2 | 37.5%<br>16.7%<br>100.0% | 3rd: 3-12<br>0-4<br>5-6 | 25.0%<br>0.0%<br>83.3% | 4th: | 7-1 <sup>2</sup><br>4-5<br>0-3 | 80  | 3.6%<br>0.0%<br>0.0% | Game | e: 22-<br>7-2<br>8-1 | 20 3 | 43.1%<br>35.0%<br>66.7% |     | Deadball<br>lebounds<br>1 |

#### Melrose 44 • 30-6

|    |                     | Total  | 3-Ptr  |        | Rebounds |     |     |    |    |   |    |     |     |     |
|----|---------------------|--------|--------|--------|----------|-----|-----|----|----|---|----|-----|-----|-----|
| ## | Player              | FG-FGA | FG-FGA | FT-FTA | Off      | Def | Tot | PF | TP | Α | TO | Blk | Stl | Min |
| 01 | Ferguson, Char *    | 5-20   | 2-9    | 1-3    | 1        | 3   | 4   | 2  | 13 | 2 | 5  | 0   | 4   | 26  |
| 03 | Wallace, Destanee * | 1-5    | 0-3    | 0-0    | 0        | 5   | 5   | 0  | 2  | 2 | 0  | 0   | 0   | 24  |
| 05 | Johnson, Britney *  | 1-3    | 0-1    | 0-1    | 9        | 2   | 11  | 3  | 2  | 0 | 3  | 2   | 2   | 27  |
| 23 | Proctor, Terriana * | 0-3    | 0-3    | 0-0    | 0        | 1   | 1   | 1  | 0  | 0 | 1  | 0   | 3   | 16  |
| 24 | Bolden, Elexis *    | 2-5    | 2-3    | 0-0    | 0        | 2   | 2   | 0  | 6  | 0 | 0  | 0   | 1   | 14  |
| 00 | Jackson, India      | 3-6    | 0-0    | 3-4    | 0        | 0   | 0   | 3  | 9  | 0 | 0  | 0   | 1   | 18  |
| 02 | Carlton, Janiya     | 2-9    | 2-9    | 0-0    | 1        | Ο   | 1   | 1  | 6  | 0 | 0  | 0   | 0   | 15  |
| 10 | Rhodes, Quarvette   | 0-1    | 0-1    | 0-0    | 0        | 0   | 0   | 0  | 0  | 1 | 1  | 0   | 1   | 5   |
| 20 | Wright, Ja'nia      | 1-2    | 0-0    | 0-0    | 0        | 1   | 1   | 2  | 2  | 0 | 0  | 0   | 0   | 10  |
| 32 | Johnson, Skylar     | 2-2    | 0-0    | 0-0    | 2        | 2   | 4   | 0  | 4  | 0 | 1  | 1   | 0   | 5   |
|    | Team                |        |        |        | 0        | 0   | 0   |    |    |   |    |     |     |     |
|    | Totals              | 17-56  | 6-29   | 4-8    | 13       | 16  | 29  | 12 | 44 | 5 | 11 | 3   | 12  | 160 |
|    |                     |        |        |        |          |     |     |    |    |   |    |     |     |     |

46.7%

Game: 17-56

30.4%

3rd: 5-14

Technical fouls: Nolensville-None. Melrose-None. Attendance: 498

| Score by periods | 1st | 2nd | 3rd | 4th | Total |
|------------------|-----|-----|-----|-----|-------|
| Nolensville      | 15  | 15  | 11  | 18  | 59    |
| Melrose          | 4   | 9   | 12  | 19  | 44    |