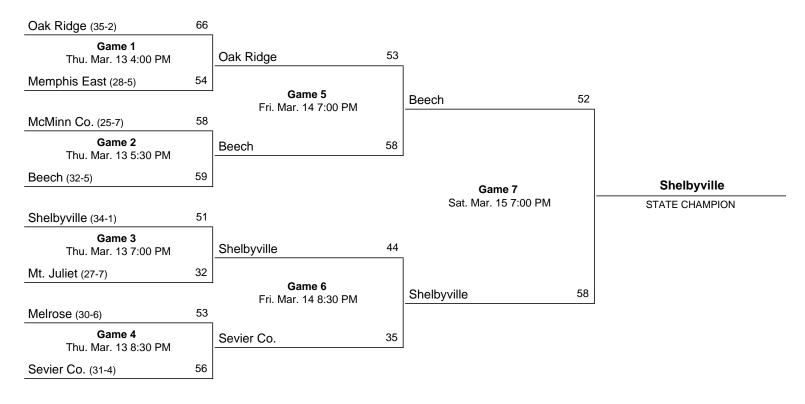

#### 2003 Class AAA State Girls' Basketball Tournament March 12 - March 15, 2003 · Middle Tennessee State University -Murfreesboro

Official Basketball Box Score BEECH HIGH SCHOOL vs MCMINN COUNTY HIGH SCHOOL 03/13/03 5:30 p.m. at Murfreesboro, Tenn. - Murphy Center \_\_\_\_\_ VISITORS: BEECH HIGH SCHOOL 33-5 TOT-FG 3-PT REBOUNDS ## Player Name FG-FGA FG-FGA FT-FTA OF DE TOT PF TP A TO BLK S MIN ##Player NameFG-FGAFG-FGAFT-FTAOFDETOTPFTPATOBLKSMIN11SMITH, ALLIE......\*0-10-06-61670642022714HUNTER, BRITTANY....\*1-31-11-2213242303030CARRIGAN, DANA.....\*5-113-72-202231503022434SHELTON, KATIE.....\*3-90-212-144592181012935MADDOX, KARI.....\*4-100-11-21234902011815MCDANIEL, SHELLEY...0-00-00-000100000022DRILLING, DANIELLE..0-00-00-00001000000033WARREN, AMBER.....0-20-01-201111111111111111111111111111111</t 

 TEAM....
 1

 Totals....
 16-39
 4-11
 23-28
 9
 18
 27
 16
 59
 7
 12
 0
 6
 160

 TOTAL FG% 1st Half: 9-24 37.5% 2nd Half: 7-15 46.7% Game: 41.0% DEADB 3-Pt. FG% 1st Half:2-728.6%2nd Half:2-450.0%Game:36.4%REBSF Throw % 1st Half:4-666.7%2nd Half:19-2286.4%Game:82.1%4 \_\_\_\_\_ 

 TEAM....
 1
 1

 Totals....
 17-46
 3-18
 21-25
 13
 15
 28
 23
 58
 7
 11
 1
 4
 160

 TOTAL FG% 1st Half: 9-19 47.4% 2nd Half: 8-27 29.6% Game: 37.0% DEADB 3-Pt. FG% 1st Half: 1-5 20.0% 2nd Half: 2-13 15.4% Game: 16.7% REBS F Throw % 1st Half: 16-19 84.2% 2nd Half: 5-6 83.3% Game: 84.0% 2 \_\_\_\_\_ Officials: Technical fouls: BEECH HIGH SCHOOL-None. MCMINN COUNTY HIGH SCHOOL-None. Attendance: 1st 2nd 3rd 4th Total Score by Periods BEECH HIGH SCHOOL..... 13 11 14 21 - 59 MCMINN COUNTY HIGH SCHOOL..... 16 19 11 12 - 58

Points in the paint-BEECH 12,MCMINN 18. Points off turnovers-BEECH 14,MCMINN 12. 2nd chance points-BEECH 16,MCMINN 12. Fast break points-BEECH 0,MCMINN 0. Bench points-BEECH 7,MCMINN 9. Score tied-3 times. Lead changes-2 times.