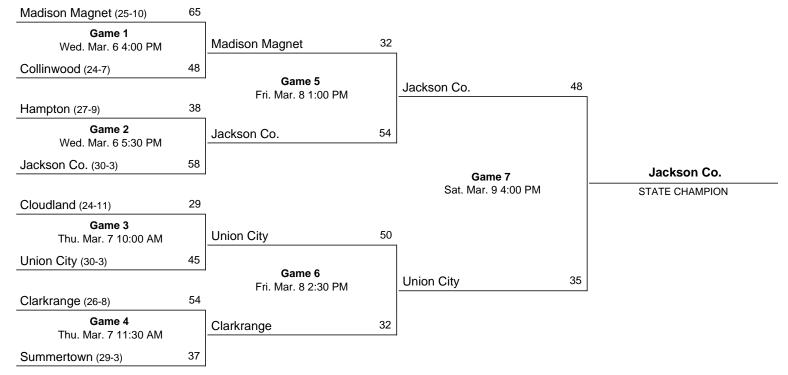

## 2013 Class A State Girls' Basketball Tournament

March 6 - March 9, 2013 · Middle Tennessee State University - Murfreesboro

| VISITORS: Collinwood 24-8                                                                                                                                                                                                                                                           |                           | 2 DIII                                                                                             |                                                         | חחם                                                 |                                                                      |                                                                |                                                                    |                                                                                               |
|-------------------------------------------------------------------------------------------------------------------------------------------------------------------------------------------------------------------------------------------------------------------------------------|---------------------------|----------------------------------------------------------------------------------------------------|---------------------------------------------------------|-----------------------------------------------------|----------------------------------------------------------------------|----------------------------------------------------------------|--------------------------------------------------------------------|-----------------------------------------------------------------------------------------------|
| <pre>## Player Name 03 Risner, Lexie * 10 Farmer, Ashley * 13 Whitehead, Chaley * 20 Haddock, Alexis * 32 Littrell, Hanna * 02 Hanback, Katie 11 Wilbanks, Shelby 21 Pigg, Taylor 24 Hollis, Darbee 25 Cruz, Kasandria 33 Arnett, Laken 40 Howe, Kennedy 44 Holt, Jordan TEAM</pre> |                           | 3-PT<br>FG-FGA<br>0-2<br>3-7<br>0-1<br>0-2<br>0-1<br>0-0<br>0-0<br>1-2<br>0-1<br>0-0<br>0-0<br>0-0 | FT-FTA 1-1 0-0 0-0 7-10 0-0 0-0 0-0 0-0 0-1 0-0 0-0 0-0 | OF<br>1<br>2<br>2                                   | 1 2<br>1 3<br>1 3<br>10 11<br>3 4<br>1 1<br>0 0<br>1 1<br>0 0<br>0 0 | PF TP 2 3 0 9 3 2 4 21 4 4 1 4 0 0 1 3 0 0 2 2 0 0 0 0         | 5 4<br>0 0<br>0 1<br>1 5<br>0 0<br>1 2<br>0 0<br>1 0<br>0 1<br>0 0 | BLK S MIN 0 1 32 0 1 27 0 1 15 1 2 23 2 1 22 0 2 15 0 0 1 0 1 7 0 0 5 0 0 2 0 0 9 0 0 1 0 0 1 |
| Totals                                                                                                                                                                                                                                                                              | 18-52                     | 4-16                                                                                               | 8-12                                                    | 9                                                   | 19 28                                                                | 17 48                                                          | 8 14                                                               | 3 9 160                                                                                       |
| 3-Pt. FG% 1st Half: 1-5                                                                                                                                                                                                                                                             | 25.0%<br>20.0%<br>55.6%   |                                                                                                    | alf: 12-<br>alf: 3-<br>alf: 3-                          |                                                     | 27.3%                                                                | Game:                                                          | 34.6%<br>25.0%<br>66.7%                                            | DEADB<br>REBS<br>1                                                                            |
| HOME TEAM: Madison Academ                                                                                                                                                                                                                                                           |                           |                                                                                                    |                                                         |                                                     |                                                                      |                                                                |                                                                    |                                                                                               |
| ## Dlaver Name                                                                                                                                                                                                                                                                      | TOT-FG                    | 3-PT                                                                                               |                                                         |                                                     | BOUNDS                                                               | מיח יחמ                                                        | 7. 17.                                                             | DIV C MIN                                                                                     |
| • 4                                                                                                                                                                                                                                                                                 | 6-9<br>7-12<br>2-9<br>2-3 | 4-7<br>0-0<br>1-2<br>2-3<br>0-0<br>0-2<br>0-0<br>0-0<br>0-0                                        | FT-FTA 2-2 5-10 2-2 1-1 0-1 0-0 0-0 0-0 0-0 10-16       | 0<br>1<br>2<br>0<br>0<br>1<br>0<br>0<br>0<br>0<br>3 | 5 5<br>8 9<br>6 8<br>4 4<br>3 3<br>1 2<br>0 0<br>0 0<br>0 0          | 3 18<br>0 19<br>1 7<br>2 7<br>3 10<br>1 4<br>0 0<br>0 0<br>0 0 | 6 6<br>1 1<br>2 0<br>0 1<br>0 0<br>0 0<br>0 0                      | 0 2 26<br>2 1 29<br>1 2 31<br>0 0 29<br>1 0 20<br>0 0 17<br>0 0 1<br>0 0 1<br>0 0 5           |
| TOTAL FG% 1st Half: 15-29<br>3-Pt. FG% 1st Half: 5-10<br>F Throw % 1st Half: 2-3                                                                                                                                                                                                    | 50.0%                     | 2nd Ha                                                                                             | alf: 9-<br>alf: 2-<br>alf: 8-                           | -4                                                  | 50.0%                                                                | Game:                                                          | 51.1%<br>50.0%<br>62.5%                                            |                                                                                               |
| Officials: Mike Lewis, Steve Mellinger, Keith Bruce Technical fouls: Collinwood-None. Madison Academic Mag-None. Attendance: Score by Periods 1st 2nd 3rd 4th Total Collinwood                                                                                                      |                           |                                                                                                    |                                                         |                                                     |                                                                      |                                                                |                                                                    |                                                                                               |

Madison Academic Mag 65, Collinwood 48

-----

| VISITORS: Collinwood 24-8 |        |        |        |     |      |     |    |    |   |    |     |   |     |
|---------------------------|--------|--------|--------|-----|------|-----|----|----|---|----|-----|---|-----|
|                           | TOT-FG | 3-PT   |        | REI | BOUN | IDS |    |    |   |    |     |   |     |
| ## Player Name            | FG-FGA | FG-FGA | FT-FTA | OF  | DE   | TOT | PF | TP | Α | TO | BLK | S | MIN |
| 03 Risner, Lexie *        | 0-3    | 0-1    | 0 - 0  | 1   | 1    | 2   | 1  | 0  | 3 | 2  | 0   | 0 | 16  |
| 10 Farmer, Ashley *       | 1-1    | 1-1    | 0 - 0  | 0   | 0    | 0   | 0  | 3  | 0 | 0  | 0   | 1 | 13  |
| 13 Whitehead, Chaley *    | 0 - 4  | 0 - 1  | 0 - 0  | 1   | 0    | 1   | 1  | 0  | 0 | 1  | 0   | 1 | 8   |
| 20 Haddock, Alexis *      | 3-11   | 0 - 1  | 5-8    | 0   | 5    | 5   | 3  | 11 | 0 | 4  | 1   | 1 | 16  |
| 32 Littrell, Hanna *      | 1 - 4  | 0 - 1  | 0 - 0  | 1   | 3    | 4   | 1  | 2  | 0 | 0  | 1   | 0 | 12  |
| 02 Hanback, Katie         | 1-1    | 0 - 0  | 0 - 0  | 0   | 0    | 0   | 0  | 2  | 0 | 1  | 0   | 1 | 8   |
| 11 Wilbanks, Shelby       | 0 - 0  | 0 - 0  | 0 - 0  | 0   | 0    | 0   | 0  | 0  | 0 | 0  | 0   | 0 | 0   |
| 21 Pigg, Taylor           | 0 - 0  | 0 - 0  | 0 - 0  | 0   | 1    | 1   | 1  | 0  | 0 | 0  | 0   | 0 | 2   |
| 24 Hollis, Darbee         | 0 - 0  | 0 - 0  | 0 - 0  | 0   | 0    | 0   | 0  | 0  | 0 | 0  | 0   | 0 | 0   |
| 25 Cruz, Kasandria        | 0 - 0  | 0 - 0  | 0 - 1  | 0   | 0    | 0   | 0  | 0  | 0 | 0  | 0   | 0 | 1   |
| 33 Arnett, Laken          | 0 - 0  | 0 - 0  | 0 - 0  | 0   | 0    | 0   | 0  | 0  | 0 | 0  | 0   | 0 | 4   |
| 40 Howe, Kennedy          | 0 - 0  | 0 - 0  | 0 - 0  | 0   | 0    | 0   | 0  | 0  | 0 | 0  | 0   | 0 | 0   |
| 44 Holt, Jordan           | 0 - 0  | 0 - 0  | 0 - 0  | 0   | 0    | 0   | 0  | 0  | 0 | 0  | 0   | 0 | 0   |
| TEAM                      |        |        |        | 1   |      | 1   |    |    |   |    |     |   |     |
| Totals                    | 6-24   | 1-5    | 5-9    | 4   | 10   | 14  | 7  | 18 | 3 | 8  | 2   | 4 | 80  |

```
Newspaper Box Score
Collinwood vs Madison Academic Mag
03/06/13 4:00 PM at Murphy Center
At Murphy Center
MADISON ACADEMIC MAG 65, COLLINWOOD 48
COLLINWOOD (24-8)
Haddock, Alexis 7-19 7-10 21; Farmer, Ashley 3-7 0-0 9; Hanback, Katie 2-3
0-0 4; Littrell, Hanna 2-5 0-0 4; Risner, Lexie 1-7 1-1 3; Pigg, Taylor 1-2
0-0 3; Whitehead, Chaley 1-7 0-0 2; Arnett, Laken 1-1 0-0 2; Holt, Jordan
0-0 0-0 0; Howe, Kennedy 0-0 0-0 0; Cruz, Kasandria 0-0 0-1 0; Hollis,
Darbee 0-1 0-0 0; Wilbanks, Shelby 0-0 0-0 0. Totals 18-52 8-12 48.
MADISON ACADEMIC MAG (26-10)
Smith, Dakota 7-12 5-10 19; Sheets, Cayla 6-9 2-2 18; Davis, Taylor 5-9 0-1 10; Washington, J. 2-9 2-2 7; Henning, Chyna 2-3 1-1 7; Murphy, Alexis 2-5
0-0 4; Reed, Justice 0-0 0-0 0; Jimmerson, Alexus 0-0 0-0 0; Coley, Ella 0-0 0-0 0; Simpson, Sydney 0-0 0-0 0. Totals 24-47 10-16 65.
Collinwood.....
                                         9
                                              12
                                                   18 -
                                 22
                                        15
                                                   18 -
Madison Academic Mag.....
                                              10
3-point goals--Collinwood 4-16 (Farmer, Ashley 3-7; Pigg, Taylor 1-2;
Littrell, Hanna 0-1; Risner, Lexie 0-2; Whitehead, Chaley 0-1; Hollis,
Darbee 0-1; Haddock, Alexis 0-2), Madison Academic Mag 7-14 (Sheets, Cayla
4-7; Henning, Chyna 2-3; Washington, J. 1-2; Murphy, Alexis 0-2). Fouled
out--Collinwood-None, Madison Academic Mag-None. Rebounds--Collinwood 28
(Haddock, Alexis 11), Madison Academic Mag 35 (Smith, Dakota 9).
Assists--Collinwood 8 (Risner, Lexie 5), Madison Academic Mag 19 (Sheets,
Cayla 9). Total fouls--Collinwood 17, Madison Academic Mag 11. Technical
fouls--Collinwood-None, Madison Academic Mag-None.
```