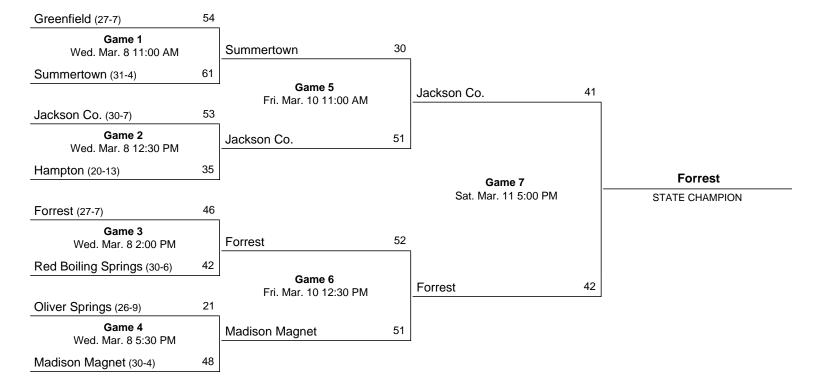

| 0 | 0 | 0 | 0 - 0   |
|                                      | 0 | 0 | 0 | 0 - 0   |
| BENCH POINTS Clarkrange Madison      | 1 | 2 | 3 | 4 - Tot |
|                                      | 0 | 0 | 0 | 0 - 0   |
|                                      | 0 | 2 | 5 | 5 - 12  |
| SCORE TIED BY Clarkrange Madison     | 1 | 2 | 3 | 4 - Tot |
|                                      | 0 | 0 | 0 | 0 - 0   |
|                                      | 0 | 0 | 0 | 0 - 0   |
| LEAD GAINED BY Clarkrange Madison    | 1 | 2 | 3 | 4 - Tot |
|                                      | 0 | 0 | 0 | 0 - 0   |
|                                      | 0 | 0 | 0 | 0 - 0   |

## 2006 Class A State Girls' Basketball Tournament

## March 8 - March 11, 2006 · Middle Tennessee State University - Murfreesboro





Official Basketball Box Score Madison Academic vs Oliver Springs 03/08/06 5:30PM at Murfreesboro, Tenn. (Murphy Center)

| 03/08/06 5:30PM at Murire                           | esporo,      | Tenn.        | (Murbily                     | Cei        | ncer)        |              |             |                                                       |
|-----------------------------------------------------|--------------|--------------|------------------------------|------------|--------------|--------------|-------------|-------------------------------------------------------|
| VISITORS: Madison Academi                           | c 31-4       |              |                              |            |              |              |             |