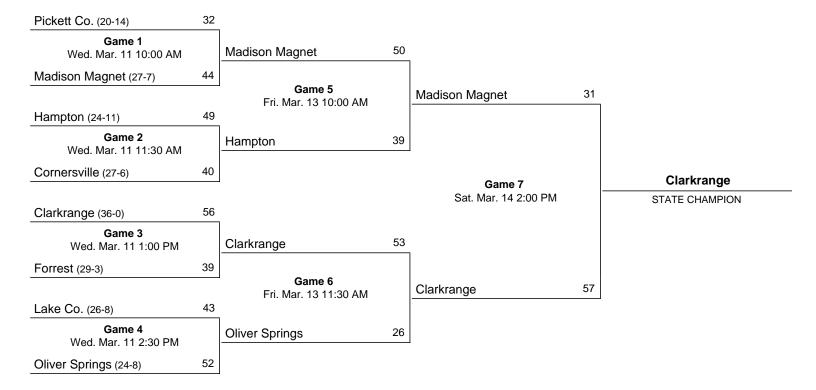

HANCE POINTS  Jackson County  Madison Academic Mag    | 1<br>2<br>0 | _            | _           |                           |
| FAST BREAK POINTS  Jackson County  Madison Academic Mag    | 1<br>2<br>0 | 2<br>2<br>0  |             |                           |
| BENCH POINTS  Jackson County  Madison Academic Mag         | 1<br>0<br>0 | 2<br>0<br>0  | 3<br>0<br>0 | 4 - Tot<br>2 - 2<br>0 - 0 |
| SCORE TIED BY Jackson County Madison Academic Mag          | 1<br>0<br>0 | 2<br>0<br>0  | 3<br>0<br>0 | 4 - Tot<br>0 - 0<br>0 - 0 |
| LEAD GAINED BY Jackson County Madison Academic Mag         | 1<br>0<br>0 | _            | _           | 4 - Tot<br>0 - 0<br>0 - 0 |

### 2009 Class A State Girls' Basketball Tournament

## March 11 - March 14, 2009 - Middle Tennessee State University - Murfreesboro





.\_\_\_\_\_ VISITORS: Madison 28-7 TOT-FG 3-PT REBOUNDS ## Player Name FG-FGA FG-FGA FT-FTA OF DE TOT PF TP A TO BLK S MIN TEAM..... 1 1 2 Totals...... 13-38 1-12 17-24 8 19 27 17 44 8 17 1 10 160 TOTAL FG% 1st Half: 4-18 22.2% 2nd Half: 9-20 45.0% Game: 34.2% DEADB 3-Pt. FG% 1st Half: 1-9 11.1% 2nd Half: 0-3 0.0% Game: 8.3% REBS F Throw % 1st Half: 0-0 0.0% 2nd Half: 17-24 70.8% Game: 70.8% \_\_\_\_\_\_ HOME TEAM: Pickett County 20-15 TEAM.... 1 1 1 9-30 4-14 10-16 5 20 25 22 32 8 21 0 5 160 Totals.... TOTAL FG% 1st Half: 5-15 33.3% 2nd Half: 4-15 26.7% Game: 30.0% DEADB 3-Pt. FG% 1st Half: 2-7 28.6% 2nd Half: 2-7 28.6% Game: 28.6% REBS F Throw % 1st Half: 4-6 66.7% 2nd Half: 6-10 60.0% Game: 62.5% \_\_\_\_\_\_ Officials: Joe Scruggs, Gary Compton, Curtis Jackson Technical fouls: Madiso