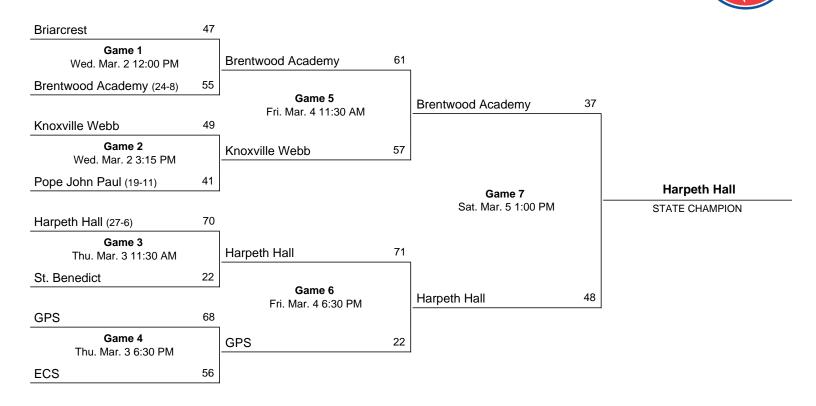

# Summary

Championship Record: 8-10 Appearances (12): 2023, 2016, 2015, 2014, 2013, 2005, 2004, 2003, 2002, 2001, 2000, 1998 Finals Appearances/Runners-up (4): 2002, 2003, 2004, 2005 Championships (2): 2005, 2003