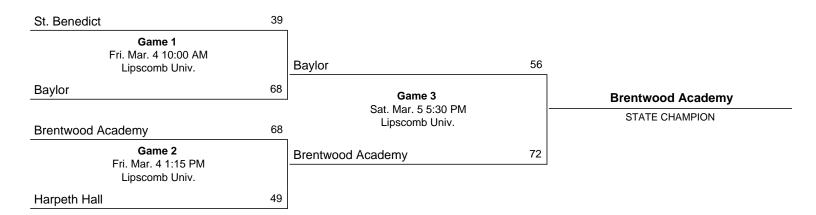

# Summary

Championship Record: 8-10 Appearances (12): 2023, 2016, 2015, 2014, 2013, 2005, 2004, 2003, 2002, 2001, 2000, 1998 Finals Appearances/Runners-up (4): 2002, 2003, 2004, 2005 Championships (2): 2005, 2003