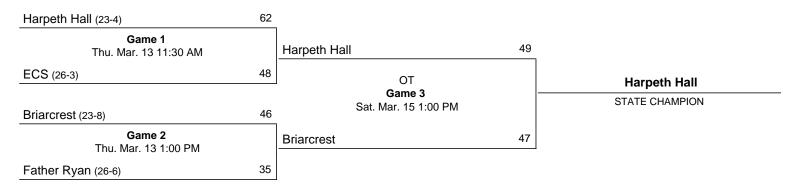

5 .200 Game: .333 REBOUNDS F Throw % 1st Half: 3-4 .750 2nd Half: 10-14 .714 Game: .722 3 \_\_\_\_\_ OFFICIALS: Jack Hill, Cole womack, Doug Strong TECHNICAL FOULS: Harpeth Hall High School - none Briarcrest Christian School - none ATTENDANCE: ATTENDANCE:SCORE BY PERIODS:1st 2nd 3rd 4th OT1 OT2 TOTALHarpeth Hall High School15 10 6 14 45Briarcrest Christian School16 7 9 14 46 #12 Gresh Gorman (SBEC), #23 Staten Spencer (St. Agnes), #33 Merritt Goodman (BA), #42 Samantha Little (BA), #40 Whitney Downs (Harpeth), #23 Sarah Baker (Harpeth), #22 Melissa Liebschwager (Briar), #21 Kristen Wooten (Briar),

#4 Nancy Sisk (Harpeth), #32 Alliesha Easley (Briar) \*MVP

## 2003 Division II State Girls' Basketball Tournament March 13 - March 15, 2003 · Middle Tennessee State University -Murfreesboro





| Official Basketball Box So<br>EVANGELICAL CHRISTIAN SCHO<br>03/13/03 11:30 a.m. at Mun                                                                                                                                 | DOL vs H                                                               |                                                                       |                                                                                                                                | Murph                                        |                                              | ente                                             |                                  |                  |                                           |                                           |