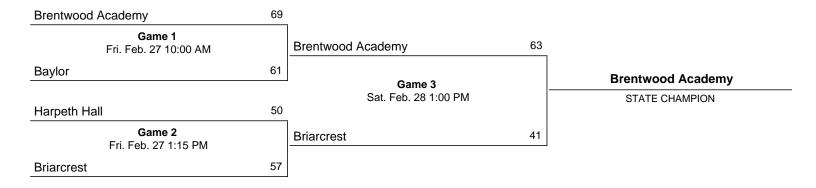

# Summary

Championship Record: 8-10 Appearances (12): 2023, 2016, 2015, 2014, 2013, 2005, 2004, 2003, 2002, 2001, 2000, 1998 Finals Appearances/Runners-up (4): 2002, 2003, 2004, 2005 Championships (2): 2005, 2003