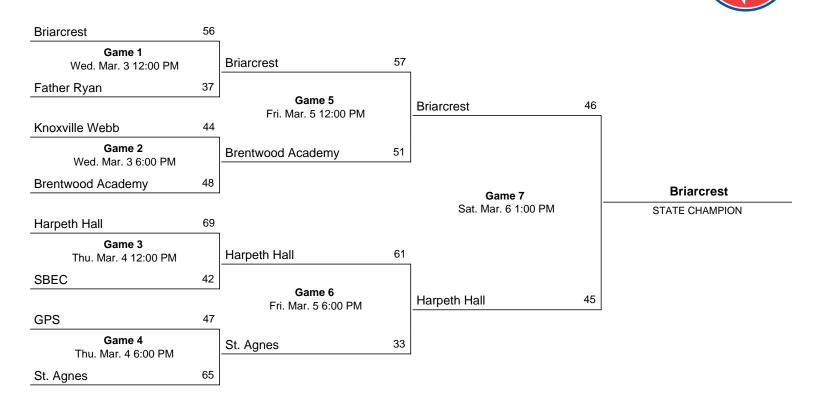

# 2023 Division II Class AA State Girls' Basketball Tournament

March 2 - March 4, 2023 · TN Tech University - Hooper Eblen Center