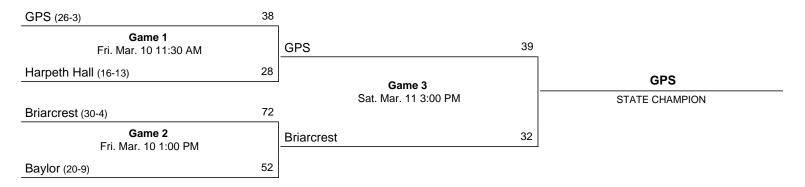

| FOUL by Oliver, Susan            |
| MISSED FT SHOT by Giordano, Laura                              | 00:09          |                |       |                                  |
| REBOUND (OFF) by (DEADBALL)                                    | 00:09<br>00:07 | 56. 20         | u 10  | COODL 3 DUD by Martin Marcanat   |
| GOOD! FT SHOT by Giordano, Laura                               | 00:07          | 56-38<br>57-38 |       | GOOD! 3 PTR by Martin, Margaret  |
| GOOD. IT SHOT BY GIOLUAND, LAULA                               | 00.09          | 57-50          | 11 19 |                                  |

Briarcrest High Saints 57, Harpeth Hall Bears 38

### 2000 Division II State Girls' Basketball Tournament March 10 - March 11, 2000 · Middle Tennessee State University -Murfreesboro





Official Basketball Box Score -- GAME TOTALS -- FINAL STATISTICS Harpeth Hall Bears vs Girls Preparatory Bruisers 03/10/00 11:30 AM at Murfreesboro, TN \_\_\_\_\_ VISITORS: Harpeth Hall Bears 16-14 REBOUNDS TOT-FG 3-PT FG-FGA FG-FGA FT-FTA OF DE TOT PF TP A TO BLK S MIN ## Player Name 04 Campbell, Megan.... \* 1-10 0 2 2 1-8 0-0 3 3 1 1 0 0 31 05 McWilliams, Tricia.. \* 1-3 2023 0-0 0-0 20204 23 10 Oliver, Susan..... \* 0-0 4-4 0 4 4 1 4 4 1 1 2 31 0-0 32 Brown, Becky..... \* 4-8 0-0 3-9 2 7 9 3 11 0 3 2 2 31 

 52 Brown, Becky......
 \*
 4-8
 0-0
 3-9
 2
 7
 9
 3
 11
 0
 3
 2
 2
 31

 42 Fox, Meg.......
 \*
 2-7
 1-1
 3-4
 3
 1
 4
 2
 8
 1
 4
 0
 1
 32

 12 McWilliams, Lisa....
 0-0
 0-0
 0-0
 0
 0
 0
 0
 0
 0
 1
 32

 13 Sisk, Nancy.....
 0-0
 0-0
 0-0
 0
 0
 0
 0
 0
 0
 1
 6

 14 Ezze