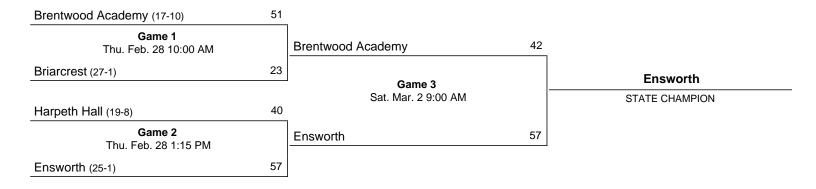

# Summary

Championship Record: 8-10 Appearances (12): 2023, 2016, 2015, 2014, 2013, 2005, 2004, 2003, 2002, 2001, 2000, 1998 Finals Appearances/Runners-up (4): 2002, 2003, 2004, 2005 Championships (2): 2005, 2003