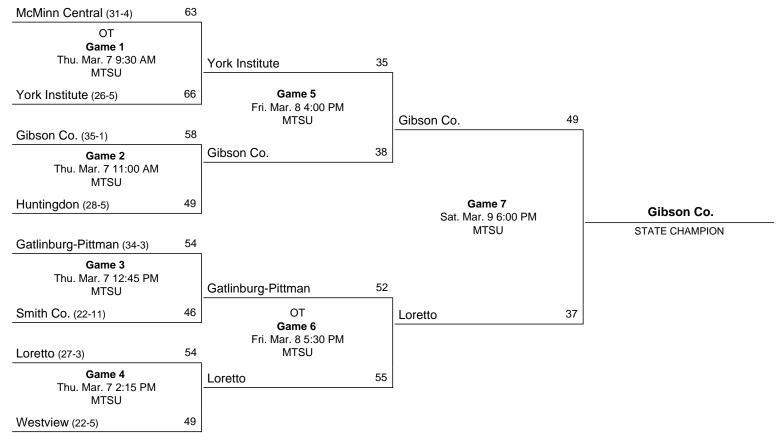

# 2024 Class 2A State Girls' Basketball Tournament

## March 6 - March 9, 2024 · MTSU - Murphy Center

## Official Basketball Box Score -- Game Totals -- Final Statistics Huntingdon vs Gibson Co. 3/7/24 11:00AM at Murphy Center (Murfreesboro, TN)

## Huntingdon 49 • 28-6

|    |                      |   | Total  | 3-Ptr  | Rebounds |     |     |     |    |    |    |    |     |     |     |
|----|----------------------|---|--------|--------|----------|-----|-----|-----|----|----|----|----|-----|-----|-----|
| ## | Player               |   | FG-FGA | FG-FGA | FT-FTA   | Off | Def | Tot | PF | TP | Α  | TO | Blk | Stl | Min |
| 03 | Byars, Delaney       | * | 4-11   | 1-2    | 2-2      | 3   | 1   | 4   | 4  | 11 | 3  | 1  | 0   | Ο   | 32  |
| 11 | Kelley, Quinn        | * | 5-15   | 5-15   | 0-0      | 1   | 1   | 2   | 0  | 15 | 1  | 3  | 1   | 1   | 25  |
| 22 | Singleton, Annabelle | * | 1-5    | 1-3    | 1-2      | 2   | 1   | 3   | 5  | 4  | 4  | 3  | 1   | 1   | 27  |
| 24 | Kee, Lilly           | * | 5-7    | 0-1    | 5-6      | 1   | 7   | 8   | 4  | 15 | 1  | 2  | 0   | 0   | 31  |
| 33 | Stokes, Josey        | * | 0-6    | 0-5    | 1-2      | 1   | 4   | 5   | 5  | 1  | 4  | 3  | 0   | 3   | 29  |
| 23 | Crossno, Kelby       |   | 1-2    | 1-2    | 0-0      | 0   | 1   | 1   | 0  | 3  | 0  | 0  | 0   | 1   | 7   |
| 45 | Smith, Sara          |   | 0-1    | 0-1    | 0-0      | 1   | 3   | 4   | 3  | 0  | 1  | 3  | 1   | 0   | 9   |
|    | Team                 |   |        |        |          | 3   | 0   | 3   |    |    |    |    |     |     |     |
|    | Totals               |   | 16-47  | 8-29   | 9-12     | 12  | 18  | 30  | 21 | 49 | 14 | 15 | 3   | 6   | 160 |
|    |                      |   |        |        |          |     |     |     |    |    |    |    |     |     |     |

### Gibson Co. 58 • 36-1

|    |                  |   | Total  | 3-Ptr  | tr į l |     | Rebounds |     |    |    |   |    |     |     |     |
|----|------------------|---|--------|--------|--------|-----|----------|-----|----|----|---|----|-----|-----|-----|
| ## | Player           |   | FG-FGA | FG-FGA | FT-FTA | Off | Def      | Tot | PF | TP | Α | TO | Blk | Stl | Min |
| 02 | Riding, A'kira   | * | 2-7    | 0-1    | 0-0    | 1   | 0        | 1   | 2  | 4  | 2 | 2  | 0   | 2   | 32  |
| 03 | Hart, Micah      | * | 9-16   | 2-7    | 7-11   | 2   | 4        | 6   | 3  | 27 | 1 | 2  | 1   | 6   | 32  |
| 04 | Reaves, Sania    | * | 1-7    | 0-0    | 6-6    | 7   | 8        | 15  | 4  | 8  | 0 | 4  | 1   | 1   | 25  |
| 14 | Lannom, Georgia  | * | 0-2    | 0-0    | 0-0    | 0   | 1        | 1   | 2  | 0  | 1 | 3  | 0   | 0   | 32  |
| 30 | Turner, Maya     | * | 3-7    | 1-2    | 6-8    | 2   | 5        | 7   | 4  | 13 | 2 | 1  | 0   | 1   | 29  |
| 35 | Davidson, Kailey |   | 2-7    | 2-7    | 0-0    | 0   | 1        | 1   | 0  | 6  | 0 | 0  | 0   | 0   | 10  |
|    | Team             |   |        |        |        | 1   | 1        | 2   |    |    |   |    |     |     |     |
|    | Totals           |   | 17-46  | 5-17   | 19-25  | 13  | 20       | 33  | 15 | 58 | 6 | 12 | 2   | 10  | 160 |
|    |                  |   |        |        |        |     |          |     |    |    |   |    |     |     |     |

Officials: Kenneth Lee, Wes Spuprling, Beau Carr Technical fouls: Huntingdon-None. Gibson Co.-None.

Attendance:

| Score by periods | 1st | 2nd | 3rd | 4th | Total |
|------------------|-----|-----|-----|-----|-------|
| Huntingdon       | 13  | 11  | 8   | 17  | 49    |
| Gibson Co.       | 12  | 17  | 12  | 17  | 58    |