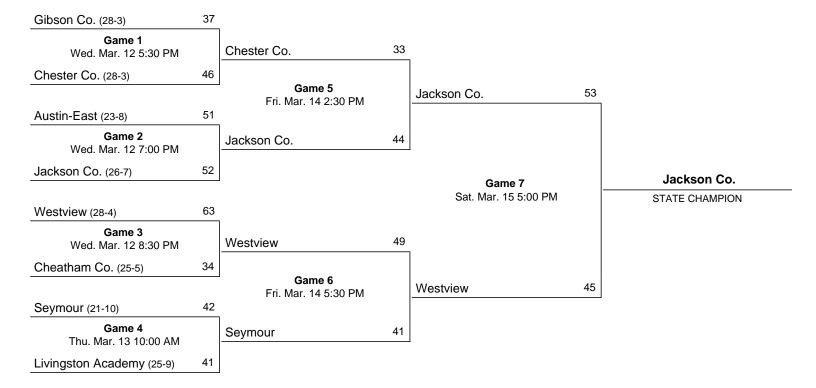

# 2024 Class 2A State Girls' Basketball Tournament

## March 6 - March 9, 2024 · MTSU - Murphy Center