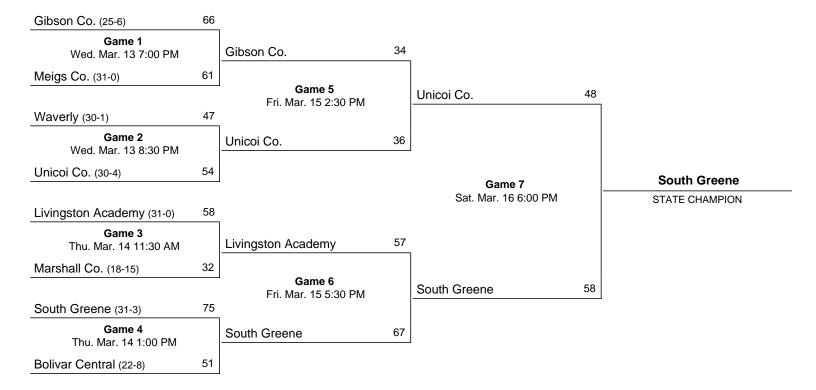

# 2024 Class 2A State Girls' Basketball Tournament

## March 6 - March 9, 2024 · MTSU - Murphy Center

## Official Basketball Box Score -- Game Totals -- Final Statistics Huntingdon vs Gibson Co. 3/7/24 11:00AM at Murphy Center (Murfreesboro, TN)

## Huntingdon 49 • 28-6

|    |                      |   | Total  | 3-Ptr  | Rebounds |     |     |     |    |    |    |    |     |     |     |
|----|----------------------|---|--------|--------|----------|-----|-----|-----|----|----|----|----|-----|-----|-----|
| ## | Player               |   | FG-FGA | FG-FGA | FT-FTA   | Off | Def | Tot | PF | TP | Α  | TO | Blk | Stl | Min |
| 03 | Byars, Delaney       | * | 4-11   | 1-2    | 2-2      | 3   | 1   | 4   | 4  | 11 | 3  | 1  | 0   | Ο   | 32  |
| 11 | Kelley, Quinn        | * | 5-15   | 5-15   | 0-0      | 1   | 1   | 2   | 0  | 15 | 1  | 3  | 1   | 1   | 25  |
| 22 | Singleton, Annabelle | * | 1-5    | 1-3    | 1-2      | 2   | 1   | 3   | 5  | 4  | 4  | 3  | 1   | 1   | 27  |
| 24 | Kee, Lilly           | * | 5-7    | 0-1    | 5-6      | 1   | 7   | 8   | 4  | 15 | 1  | 2  | 0   | 0   | 31  |
| 33 | Stokes, Josey        | * | 0-6    | 0-5    | 1-2      | 1   | 4   | 5   | 5  | 1  | 4  | 3  | 0   | 3   | 29  |
| 23 | Crossno, Kelby       |   | 1-2    | 1-2    | 0-0      | 0   | 1   | 1   | 0  | 3  | 0  | 0  | 0   | 1   | 7   |
| 45 | Smith, Sara          |   | 0-1    | 0-1    | 0-0      | 1   | 3   | 4   | 3  | 0  | 1  | 3  | 1   | 0   | 9   |
|    | Team                 |   |        |        |          | 3   | 0   | 3   |    |    |    |    |     |     |     |
|    | Totals               |   | 16-47  | 8-29   | 9-12     | 12  | 18  | 30  | 21 | 49 | 14 | 15 | 3   | 6   | 160 |
|    |                      |   |        |        |          |     |     |     |    |    |    |    |     |     |     |

### Gibson Co. 58 • 36-1

|    |                  |   | Total  | 3-Ptr  | tr į l |     | Rebounds |     |    |    |   |    |     |     |     |
|----|------------------|---|--------|--------|--------|-----|----------|-----|----|----|---|----|-----|-----|-----|
| ## | Player           |   | FG-FGA | FG-FGA | FT-FTA | Off | Def      | Tot | PF | TP | Α | TO | Blk | Stl | Min |
| 02 | Riding, A'kira   | * | 2-7    | 0-1    | 0-0    | 1   | 0        | 1   | 2  | 4  | 2 | 2  | 0   | 2   | 32  |
| 03 | Hart, Micah      | * | 9-16   | 2-7    | 7-11   | 2   | 4        | 6   | 3  | 27 | 1 | 2  | 1   | 6   | 32  |
| 04 | Reaves, Sania    | * | 1-7    | 0-0    | 6-6    | 7   | 8        | 15  | 4  | 8  | 0 | 4  | 1   | 1   | 25  |
| 14 | Lannom, Georgia  | * | 0-2    | 0-0    | 0-0    | 0   | 1        | 1   | 2  | 0  | 1 | 3  | 0   | 0   | 32  |
| 30 | Turner, Maya     | * | 3-7    | 1-2    | 6-8    | 2   | 5        | 7   | 4  | 13 | 2 | 1  | 0   | 1   | 29  |
| 35 | Davidson, Kailey |   | 2-7    | 2-7    | 0-0    | 0   | 1        | 1   | 0  | 6  | 0 | 0  | 0   | 0   | 10  |
|    | Team             |   |        |        |        | 1   | 1        | 2   |    |    |   |    |     |     |     |
|    | Totals           |   | 17-46  | 5-17   | 19-25  | 13  | 20       | 33  | 15 | 58 | 6 | 12 | 2   | 10  | 160 |
|    |                  |   |        |        |        |     |          |     |    |    |   |    |     |     |     |

Officials: Kenneth Lee, Wes Spuprling, Beau Carr Technical fouls: Huntingdon-None. Gibson Co.-None.

Attendance:

| Score by periods | 1st | 2nd | 3rd | 4th | Total |
|------------------|-----|-----|-----|-----|-------|
| Huntingdon       | 13  | 11  | 8   | 17  | 49    |
| Gibson Co.       | 12  | 17  | 12  | 17  | 58    |