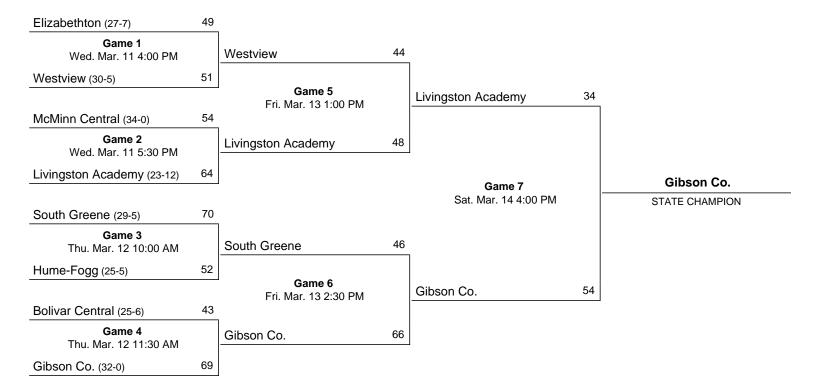

# 2024 Class 2A State Girls' Basketball Tournament

## March 6 - March 9, 2024 · MTSU - Murphy Center