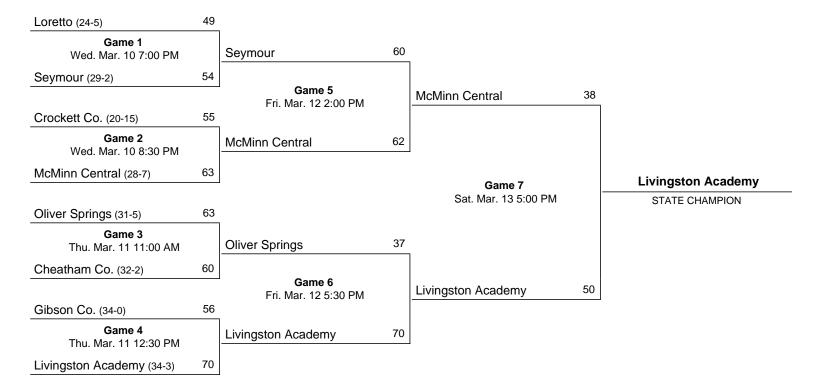

# 2024 Class 2A State Girls' Basketball Tournament

## March 6 - March 9, 2024 · MTSU - Murphy Center