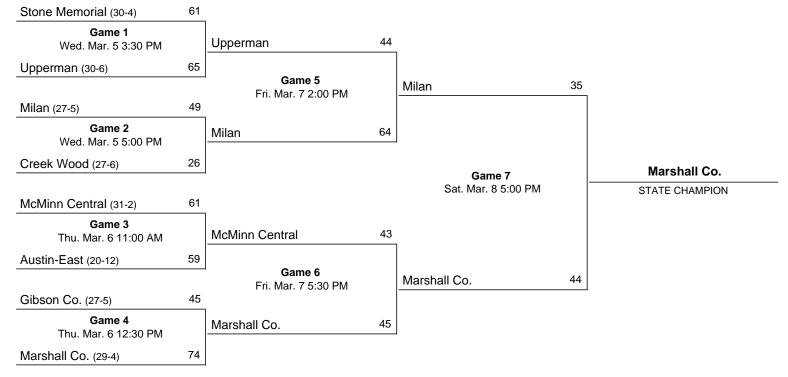

# 2024 Class 2A State Girls' Basketball Tournament

## March 6 - March 9, 2024 · MTSU - Murphy Center