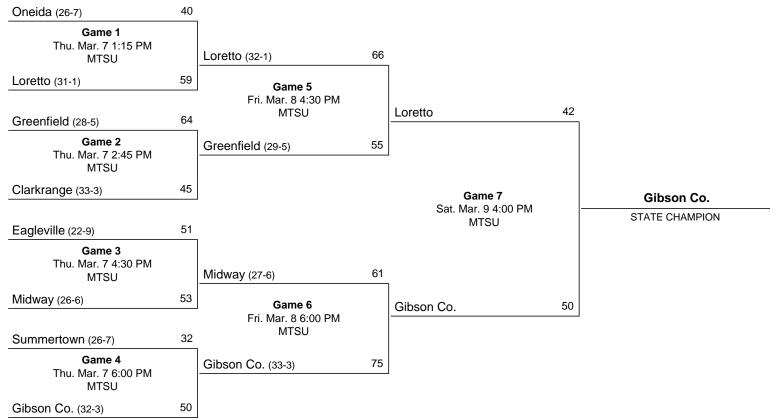

# 2024 Class 2A State Girls' Basketball Tournament

## March 6 - March 9, 2024 · MTSU - Murphy Center