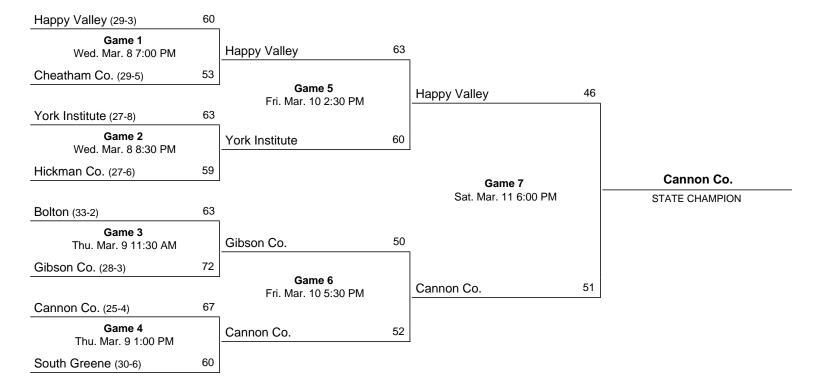

# 2024 Class 2A State Girls' Basketball Tournament

## March 6 - March 9, 2024 · MTSU - Murphy Center