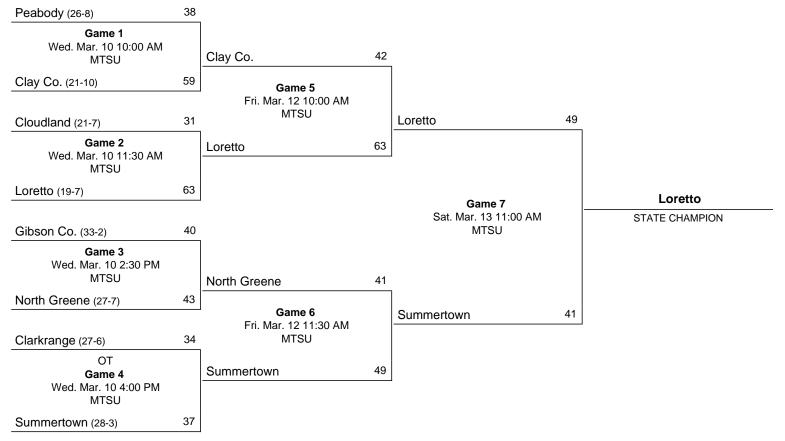

# **Finals Appearances**

| Year | Class    | Award          | Detail |
|------|----------|----------------|--------|
| 2009 | Class AA | Team Champions | (35-0) |
| 2010 | Class AA | Team Champions | (35-1) |
| 2016 | Class A  | Team Runner-Up | (37-1) |
| 2019 | Class A  | Team Champions | (35-2) |
| 2024 | Class 2A | Team Champions | (38-1) |