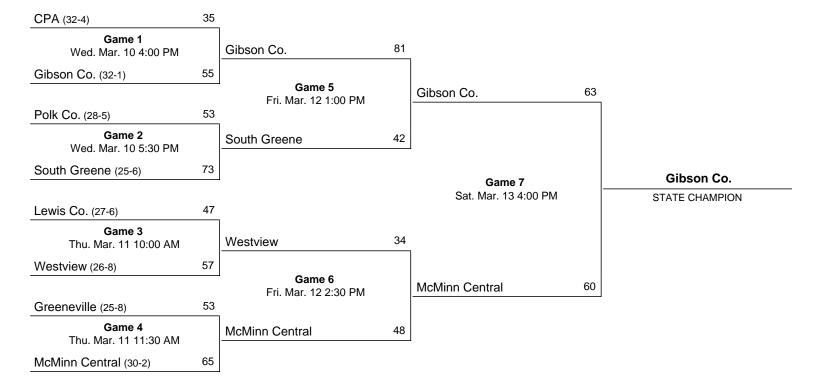

# 2024 Class 2A State Girls' Basketball Tournament

## March 6 - March 9, 2024 · MTSU - Murphy Center