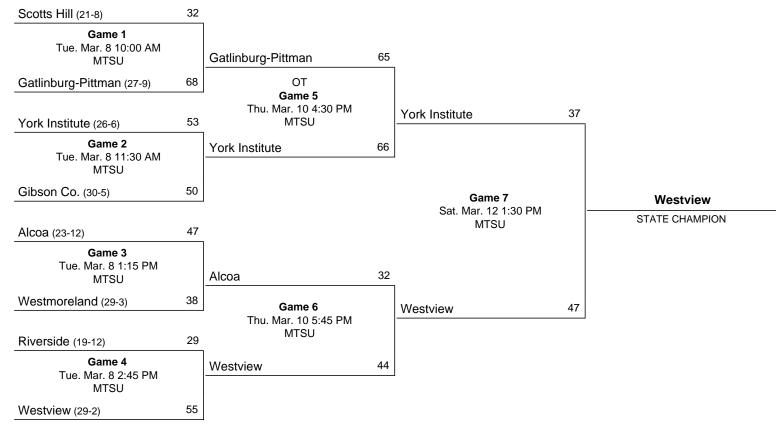

# **Finals Appearances**

| Year | Class    | Award          | Detail |
|------|----------|----------------|--------|
| 2009 | Class AA | Team Champions | (35-0) |
| 2010 | Class AA | Team Champions | (35-1) |
| 2016 | Class A  | Team Runner-Up | (37-1) |
| 2019 | Class A  | Team Champions | (35-2) |
| 2024 | Class 2A | Team Champions | (38-1) |