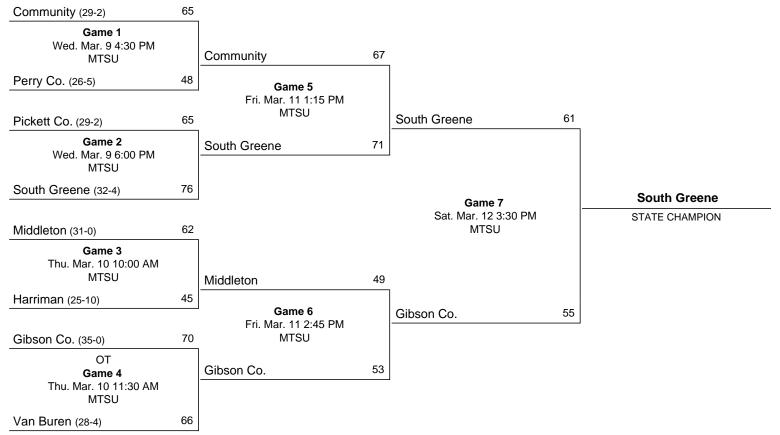

# 2024 Class 2A State Girls' Basketball Tournament

## March 6 - March 9, 2024 · MTSU - Murphy Center