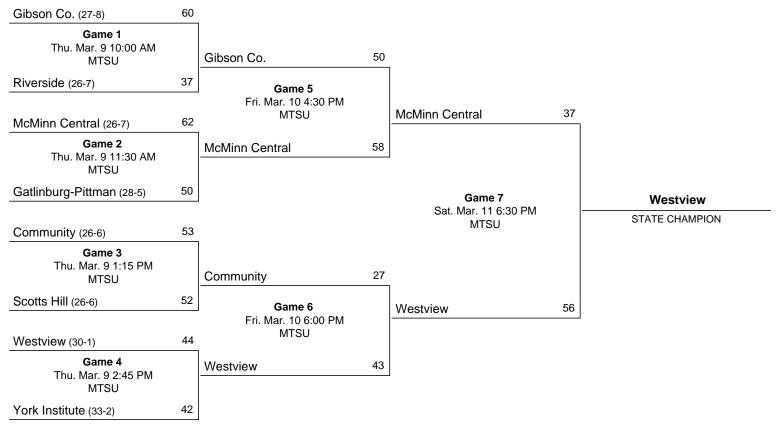

# **Finals Appearances**

| Year | Class    | Award          | Detail |
|------|----------|----------------|--------|
| 2009 | Class AA | Team Champions | (35-0) |
| 2010 | Class AA | Team Champions | (35-1) |
| 2016 | Class A  | Team Runner-Up | (37-1) |
| 2019 | Class A  | Team Champions | (35-2) |
| 2024 | Class 2A | Team Champions | (38-1) |