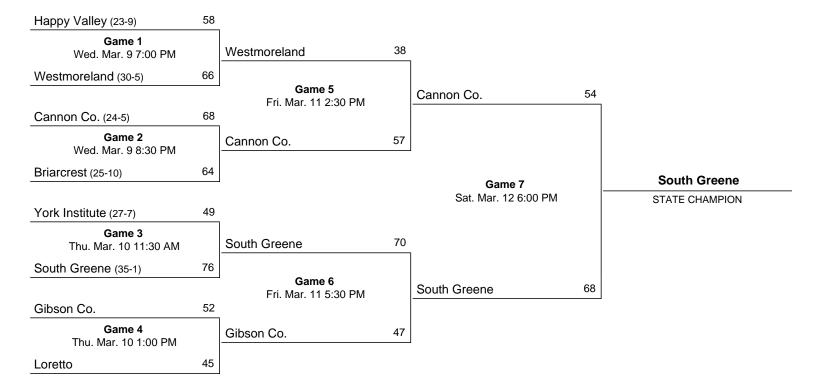

# 2024 Class 2A State Girls' Basketball Tournament

## March 6 - March 9, 2024 · MTSU - Murphy Center