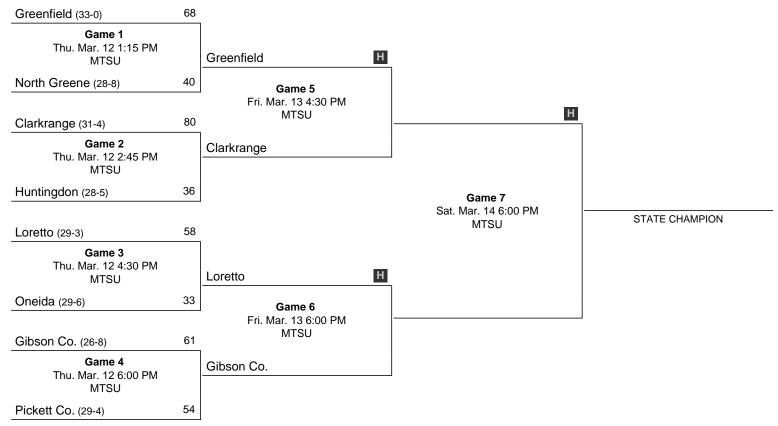

# 2024 Class 2A State Girls' Basketball Tournament

## March 6 - March 9, 2024 · MTSU - Murphy Center